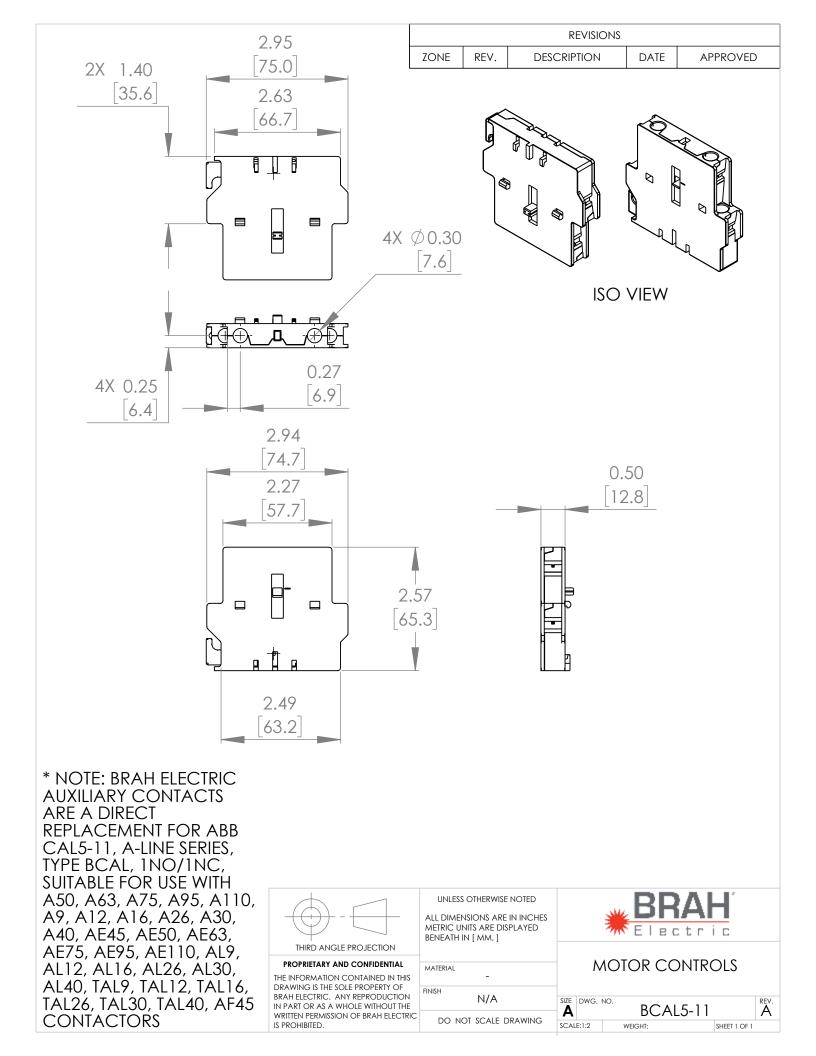

## PRODUCT DATA SHEET

**PART NUMBER- BCAL5-11-** BRAH ELECTRIC, EH series, CAL5-11, 1 NO / 1 NC side mount auxiliary contact, suitable for use with ABB A-Line Series contactors and motor starter model types A9-A110, AE45-AE110, AL9-AL40, TAL9-TAL40, direct substitute for ABB OEM CA5-11

## **PRODUCT SPECIFICATIONS**

| Manufacturer  | BRAH Electric                                                                                                                                                                                 |
|---------------|-----------------------------------------------------------------------------------------------------------------------------------------------------------------------------------------------|
| Sub-Category  | Contactors and Motor<br>Starter Auxiliaries                                                                                                                                                   |
| Family        | A-Line                                                                                                                                                                                        |
| Туре          | CAL                                                                                                                                                                                           |
| Suitable for  | A9,A12,A16,A26,A30,<br>A40,A50,A63,A75,AE4<br>5,AE50,AE63,AE75,A<br>L9,AL12,AL26,AL30,<br>AL40,TAL9,TAL12,T<br>AL16,TAL26,TAL30,T<br>AL40,TAE45,TAE50,T<br>AE63,TAE75,AF45,AF<br>50,AF63,AF75 |
| Configuration | 1NO/1NC                                                                                                                                                                                       |