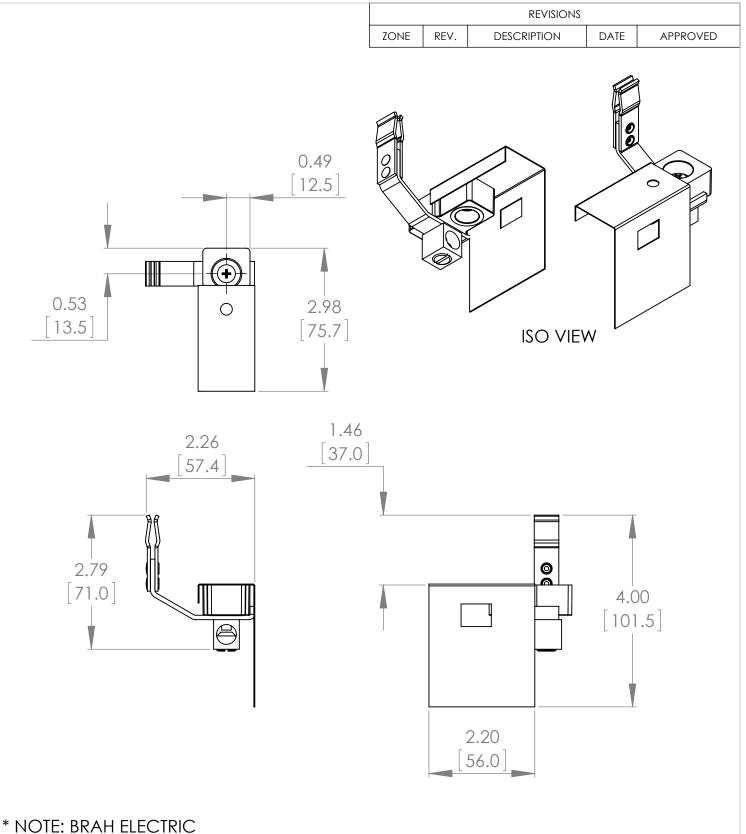

## PART NUMBER-BDH100N:

BRAH Electric bus plug neutral kit assembly, rated for 100 amp 600 volt maximum, neutral is engineered for the Brah Electric DH Series substitute type BDH / DH fusible bus plugs, neutral kit for converting or adding 4th wire neutral to 3 phase bus plug.

## **PRODUCT SPECIFICATIONS**

| Manufacturer | BRAH Electric |
|--------------|---------------|
| Sub-Category | Neutral Kits  |
| Family       | Type DH       |
| Туре         | BDH           |
| Amperage Min | 30            |
| Amperage Max | 100           |
| Voltage Max  | 600           |

\* NOTE: BRAH ELECTRIC NEUTRAL KITS ARE A DIRECT REPLACEMENT FOR GENERAL ELECTRIC, DH SERIES, NEUTRAL KITS, NEUTRAL KIT ASSEMBLY, RATED FOR 30A-100A, 600V; SUITABLE FOR USE WITH 30A - 100A 600V RATED TYPE DH FUSIBLE BUS PLUGS