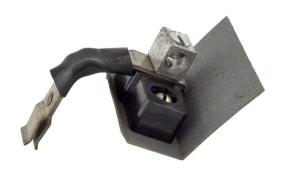

## PRODUCT DATA SHEET

BUS PLUGS
Picture is for reference only,
Actual Kit may vary slightly

## PART NUMBER-BDH100N:

BRAH Electric bus plug neutral kit assembly, rated for 100 amp 600 volt maximum, neutral is engineered for the Brah Electric DH Series substitute type BDH / DH fusible bus plugs, neutral kit for converting or adding 4th wire neutral to 3 phase bus plug.