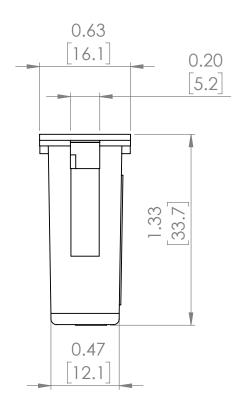

## **PRODUCT DIMENSIONS**

| REVISIONS |      |             |      |          |  |
|-----------|------|-------------|------|----------|--|
| ZONE      | REV. | DESCRIPTION | DATE | APPROVED |  |

NOTE: BRAH ELECTRIC COILS
ARE A DIRECT REPLACEMENT
FOR SIEMENS SB SERIES,
200 AMP RATING PLUG, TYPE
04SB, SUITABLE FOR SIEMENS
SB SERIES 400 AMP INSULATED
FRAME TYPES SBA, SBH, SBS
EQUIPPED WITH SB-EC or TL
SERIES SOLID STATE
ELCTRONIC TRIP UNITS.

UNLESS OTHERWISE NOTED

ALL DIMENSIONS ARE IN INCHES
METRIC UNITS ARE DISPLAYED
BENEATH IN [ MM. ]

MATERIAL

FINISH

DO NOT SCALE DRAWING

**RATING PLUGS** 

SCALE:2:1 WEIGHT: SHEET 1 OF 1