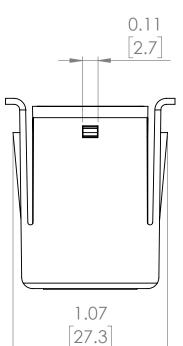

## **PRODUCT DIMENSIONS**

| REVISIONS |      |             |      |          |  |
|-----------|------|-------------|------|----------|--|
| ZONE      | REV. | DESCRIPTION | DATE | APPROVED |  |

NOTE: BRAH ELECTRIC COILS
ARE A DIRECT REPLACEMENT
FOR SIEMENS SB SERIES,
200 AMP RATING PLUG, TYPE
04SB, SUITABLE FOR SIEMENS
SB SERIES 400 AMP INSULATED
FRAME TYPES SBA, SBH, SBS
EQUIPPED WITH SB-EC or TL
SERIES SOLID STATE
ELCTRONIC TRIP UNITS.

UNLESS OTHERWISE NOTED

ALL DIMENSIONS ARE IN INCHES
METRIC UNITS ARE DISPLAYED
BENEATH IN [ MM. ]

MATERIAL

FINISH

DO NOT SCALE DRAWING

**RATING PLUGS** 

SCALE:2:1 WEIGHT: SHEET 1 OF 1