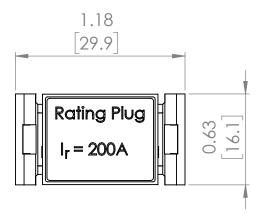

## **PRODUCT DIMENSIONS**

| REVISIONS |      |             |      |          |  |
|-----------|------|-------------|------|----------|--|
| ZONE      | REV. | DESCRIPTION | DATE | APPROVED |  |

NOTE: BRAH ELECTRIC COILS
ARE A DIRECT REPLACEMENT
FOR SIEMENS SB SERIES,
200 AMP RATING PLUG, TYPE
04SB, SUITABLE FOR SIEMENS
SB SERIES 400 AMP INSULATED
FRAME TYPES SBA, SBH, SBS
EQUIPPED WITH SB-EC or TL
SERIES SOLID STATE
ELCTRONIC TRIP UNITS.

UNLESS OTHERWISE NOTED

ALL DIMENSIONS ARE IN INCHES
METRIC UNITS ARE DISPLAYED
BENEATH IN [ MM. ]

MATERIAL

FINISH

DO NOT SCALE DRAWING

**RATING PLUGS** 

SCALE:2:1 WEIGHT: SHEET 1 OF 1