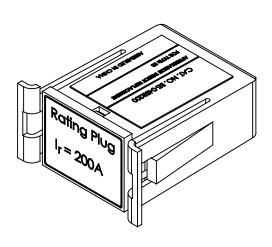

#### PRODUCT DATA SHEET

**RATING PLUGS** Picture is for reference only, Actual Kit may vary slightly

#### PART NUMBER- BE-04SB200:

BE-04SB200, BRAH Electric, SB Series, type 04SB, substitute fixed rating plug element, rated for 200A, suitable for use with 400A – SBA, SBH, SBS insulated case circuit breaker frame types, for use with SB-EC, TL solid state electronic trip units, direct substitute rating plug for Siemens OEM 04SB200.