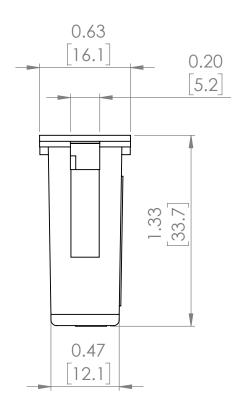

# **PRODUCT DIMENSIONS**

| REVISIONS |      |             |      |          |  |
|-----------|------|-------------|------|----------|--|
| ZONE      | REV. | DESCRIPTION | DATE | APPROVED |  |

NOTE: BRAH ELECTRIC COILS
ARE A DIRECT REPLACEMENT
FOR SIEMENS SB SERIES,
300 AMP RATING PLUG, TYPE
04SB, SUITABLE FOR SIEMENS
SB SERIES 400 AMP INSULATED
FRAME TYPES SBA, SBH, SBS
EQUIPPED WITH SB-EC or TL
SERIES SOLID STATE
ELCTRONIC TRIP UNITS.

UNLESS OTHERWISE NOTED

ALL DIMENSIONS ARE IN INCHES
METRIC UNITS ARE DISPLAYED
BENEATH IN [ MM. ]

MATERIAL

FINISH

DO NOT SCALE DRAWING

**RATING PLUGS** 

SIZE DWG. NO. BE-04SB300 REV. A