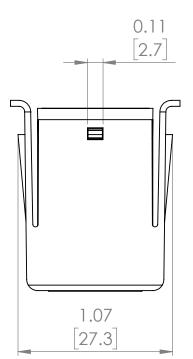

# **PRODUCT DIMENSIONS**

| REVISIONS |      |             |      |          |  |
|-----------|------|-------------|------|----------|--|
| ZONE      | REV. | DESCRIPTION | DATE | APPROVED |  |

NOTE: BRAH ELECTRIC COILS
ARE A DIRECT REPLACEMENT
FOR SIEMENS SB SERIES,
300 AMP RATING PLUG, TYPE
04SB, SUITABLE FOR SIEMENS
SB SERIES 400 AMP INSULATED
FRAME TYPES SBA, SBH, SBS
EQUIPPED WITH SB-EC or TL
SERIES SOLID STATE
ELCTRONIC TRIP UNITS.

UNLESS OTHERWISE NOTED

ALL DIMENSIONS ARE IN INCHES
METRIC UNITS ARE DISPLAYED
BENEATH IN [ MM. ]

MATERIAL

FINISH

DO NOT SCALE DRAWING

**RATING PLUGS** 

SIZE DWG. NO. BE-04SB300 REV. A