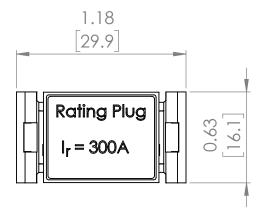

# **PRODUCT DIMENSIONS**

| REVISIONS |      |             |      |          |  |
|-----------|------|-------------|------|----------|--|
| ZONE      | REV. | DESCRIPTION | DATE | APPROVED |  |

NOTE: BRAH ELECTRIC COILS
ARE A DIRECT REPLACEMENT
FOR SIEMENS SB SERIES,
300 AMP RATING PLUG, TYPE
04SB, SUITABLE FOR SIEMENS
SB SERIES 400 AMP INSULATED
FRAME TYPES SBA, SBH, SBS
EQUIPPED WITH SB-EC or TL
SERIES SOLID STATE
ELCTRONIC TRIP UNITS.

UNLESS OTHERWISE NOTED

ALL DIMENSIONS ARE IN INCHES
METRIC UNITS ARE DISPLAYED
BENEATH IN [ MM. ]

MATERIAL

FINISH

DO NOT SCALE DRAWING

**RATING PLUGS** 

SIZE DWG. NO. BE-04SB300 REV. A