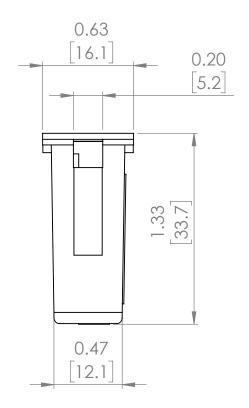

# **PRODUCT DIMENSIONS**

|                                  | REVISIONS |      |             |      |          |  |
|----------------------------------|-----------|------|-------------|------|----------|--|
| ZONE REV. DESCRIPTION DATE APPRO | /( )NI= I | REV. | DESCRIPTION | DATE | APPROVED |  |

UNLESS OTHERWISE NOTED

ALL DIMENSIONS ARE IN INCHES
METRIC UNITS ARE DISPLAYED
BENEATH IN [ MM. ]

MATERIAL

FINISH

DO NOT SCALE DRAWING

**RATING PLUGS** 

SCALE:2:1 WEIGHT: SHEET 1 OF 1