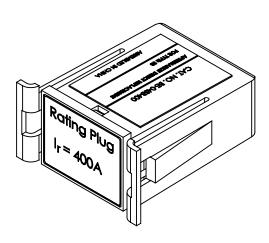

# PRODUCT DATA SHEET

RATING PLUGS
Picture is for reference only,
Actual Kit may vary slightly

### PART NUMBER- BE-04SB400:

BE-04SB400, BRAH Electric, SB Series, type 04SB, substitute fixed rating plug element, rated for 400A, suitable for use with 400A – SBA, SBH, SBS insulated case circuit breaker frame types, for use with SB-EC, TL solid state electronic trip units, direct substitute rating plug for Siemens OEM 04SB400.

NOTE: BRAH ELECTRIC COILS
ARE A DIRECT REPLACEMENT
FOR SIEMENS SB SERIES,
400 AMP RATING PLUG, TYPE
04SB, SUITABLE FOR SIEMENS
SB SERIES 400 AMP INSULATED
FRAME TYPES SBA, SBH, SBS
EQUIPPED WITH SB-EC or TL
SERIES SOLID STATE
ELCTRONIC TRIP UNITS.