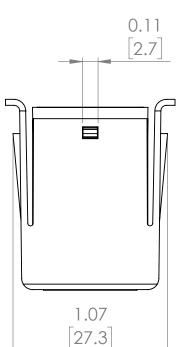

# **PRODUCT DIMENSIONS**

|                                  | REVISIONS |      |             |      |          |  |
|----------------------------------|-----------|------|-------------|------|----------|--|
| ZONE REV. DESCRIPTION DATE APPRO | /( )NI= I | REV. | DESCRIPTION | DATE | APPROVED |  |

UNLESS OTHERWISE NOTED

ALL DIMENSIONS ARE IN INCHES
METRIC UNITS ARE DISPLAYED
BENEATH IN [ MM. ]

MATERIAL

FINISH

DO NOT SCALE DRAWING

**RATING PLUGS** 

SCALE:2:1 WEIGHT: SHEET 1 OF 1