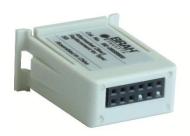

# PRODUCT DATA SHEET

RATING PLUGS
Picture is for reference only,
Actual Kit may vary slightly

### PART NUMBER- BE-04SB400:

BE-04SB400, BRAH Electric, SB Series, type 04SB, substitute fixed rating plug element, rated for 400A, suitable for use with 400A – SBA, SBH, SBS insulated case circuit breaker frame types, for use with SB-EC, TL solid state electronic trip units, direct substitute rating plug for Siemens OEM 04SB400.

NOTE: BRAH ELECTRIC COILS
ARE A DIRECT REPLACEMENT
FOR SIEMENS SB SERIES,
400 AMP RATING PLUG, TYPE
04SB, SUITABLE FOR SIEMENS
SB SERIES 400 AMP INSULATED
FRAME TYPES SBA, SBH, SBS
EQUIPPED WITH SB-EC or TL
SERIES SOLID STATE
ELCTRONIC TRIP UNITS.