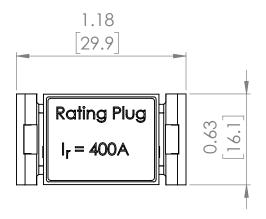

# **PRODUCT DIMENSIONS**

|                                  | REVISIONS |      |             |      |          |  |
|----------------------------------|-----------|------|-------------|------|----------|--|
| ZONE REV. DESCRIPTION DATE APPRO | /( )NI= I | REV. | DESCRIPTION | DATE | APPROVED |  |

UNLESS OTHERWISE NOTED

ALL DIMENSIONS ARE IN INCHES
METRIC UNITS ARE DISPLAYED
BENEATH IN [ MM. ]

MATERIAL

FINISH

DO NOT SCALE DRAWING

**RATING PLUGS** 

SCALE:2:1 WEIGHT: SHEET 1 OF 1