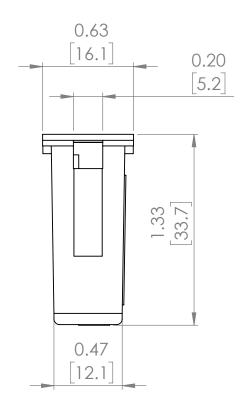

## **PRODUCT DIMENSIONS**

| REVISIONS |      |             |      |          |  |
|-----------|------|-------------|------|----------|--|
| ZONE      | REV. | DESCRIPTION | DATE | APPROVED |  |

NOTE: BRAH ELECTRIC COILS
ARE A DIRECT REPLACEMENT
FOR SIEMENS SB SERIES,
400 AMP RATING PLUG, TYPE
08SB, SUITABLE FOR SIEMENS
SB SERIES 800 AMP INSULATED
FRAME TYPES SBA, SBH, SBS
EQUIPPED WITH SB-EC or TL
SERIES SOLID STATE
ELCTRONIC TRIP UNITS.

ALL DIMENSIONS ARE IN INCHES METRIC UNITS ARE DISPLAYED BENEATH IN [ MM. ]

UNLESS OTHERWISE NOTED

MATERIAL

FINISH

DO NOT SCALE DRAWING

**RATING PLUGS** 

SCALE:2:1 WEIGHT: SHEET 1 OF 1