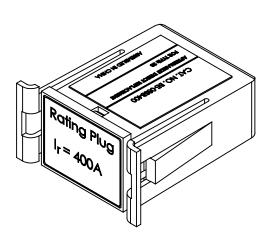

### PRODUCT DATA SHEET

RATING PLUGS
Picture is for reference only,
Actual Kit may vary slightly

#### PART NUMBER- BE-08SB400:

BE-08SB400, BRAH Electric, SB Series, type 08SB, substitute fixed rating plug element, rated for 400A, suitable for use with 800A – SBA, SBH, SBS insulated case circuit breaker frame types, for use with SB-EC, TL solid state electronic trip units, direct substitute rating plug for Siemens OEM 08SB400.