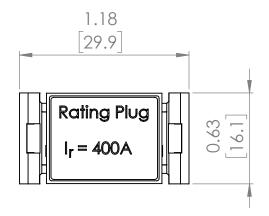

## **PRODUCT DIMENSIONS**

| REVISIONS |      |             |      |          |  |
|-----------|------|-------------|------|----------|--|
| ZONE      | REV. | DESCRIPTION | DATE | APPROVED |  |

NOTE: BRAH ELECTRIC COILS
ARE A DIRECT REPLACEMENT
FOR SIEMENS SB SERIES,
400 AMP RATING PLUG, TYPE
08SB, SUITABLE FOR SIEMENS
SB SERIES 800 AMP INSULATED
FRAME TYPES SBA, SBH, SBS
EQUIPPED WITH SB-EC or TL
SERIES SOLID STATE
ELCTRONIC TRIP UNITS.

ALL DIMENSIONS ARE IN INCHES METRIC UNITS ARE DISPLAYED BENEATH IN [ MM. ]

UNLESS OTHERWISE NOTED

MATERIAL

FINISH

DO NOT SCALE DRAWING

**RATING PLUGS** 

SCALE:2:1 WEIGHT: SHEET 1 OF 1