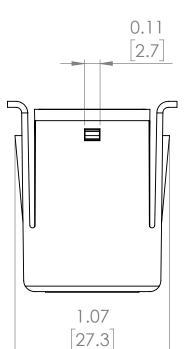

## **PRODUCT DIMENSIONS**

| REVISIONS |      |             |      |          |  |
|-----------|------|-------------|------|----------|--|
| ZONE      | REV. | DESCRIPTION | DATE | APPROVED |  |

NOTE: BRAH ELECTRIC COILS
ARE A DIRECT REPLACEMENT
FOR SIEMENS SB SERIES,
400 AMP RATING PLUG, TYPE
08SB, SUITABLE FOR SIEMENS
SB SERIES 800 AMP INSULATED
FRAME TYPES SBA, SBH, SBS
EQUIPPED WITH SB-EC or TL
SERIES SOLID STATE
ELCTRONIC TRIP UNITS.

ALL DIMENSIONS ARE IN INCHES METRIC UNITS ARE DISPLAYED BENEATH IN [ MM. ]

UNLESS OTHERWISE NOTED

MATERIAL

FINISH

DO NOT SCALE DRAWING

**RATING PLUGS** 

SCALE:2:1 WEIGHT: SHEET 1 OF 1