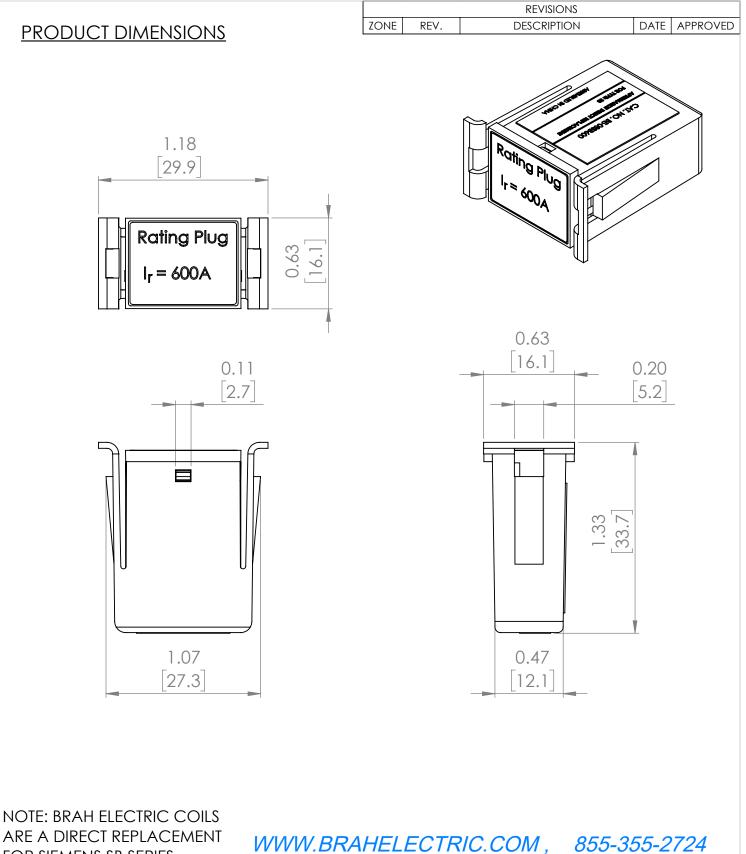

| WWW.DRANELECIRIC.COW, |                                                                                                            | <i>IVI</i> , 000 |
|-----------------------|------------------------------------------------------------------------------------------------------------|------------------|
|                       | UNLESS OTHERWISE NOTED<br>ALL DIMENSIONS ARE IN INCHES<br>METRIC UNITS ARE DISPLAYED<br>BENEATH IN [ MM. ] | 4                |
|                       |                                                                                                            |                  |

DO NOT SCALE DRAWING

MATERIAL

FINISH

THIRD ANGLE PROJECTION

PROPRIETARY AND CONFIDENTIAL

THE INFORMATION CONTAINED IN THIS DRAWING IS THE SOLE PROPERTY OF

BRAH ELECTRIC. ANY REPRODUCTION

IN PART OR AS A WHOLE WITHOUT THE

WRITTEN PERMISSION OF BRAH ELECTRIC

IS PROHIBITED.

**RATING PLUGS** 

BE-08SB600

WEIGHT:

AREV.

SHEET 1 OF 1

SIZE DWG. NO.

SCALE:2:1