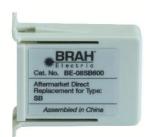

CONTACT US @ 855-355-2724 E-Mail: <u>Sales@brahelectric.com</u> www.Brahelectric.com

RATING PLUGS Picture is for reference only, Actual Kit may vary slightly

## PART NUMBER- BE-08SB600:

BE-08SB600, BRAH Electric, SB Series, type 08SB, substitute fixed rating plug element, rated for 600A, suitable for use with 800A – SBA, SBH, SBS insulated case circuit breaker frame types, for use with SB-EC, TL solid state electronic trip units, direct substitute rating plug for Siemens OEM 08SB600.

| Manufacturer                   | BRAH Electric  |  |
|--------------------------------|----------------|--|
| Sub-Category                   | Rating Plugs   |  |
| Family                         | SB Series      |  |
| Туре                           | 08SB           |  |
| Type For                       | SBA, SBH, SBS  |  |
| OEM Manufacturer               | Siemens        |  |
|                                |                |  |
| OEM Part Number                | 08SB600        |  |
| OEM Part Number   Amperage Min | 08SB600<br>600 |  |
|                                |                |  |