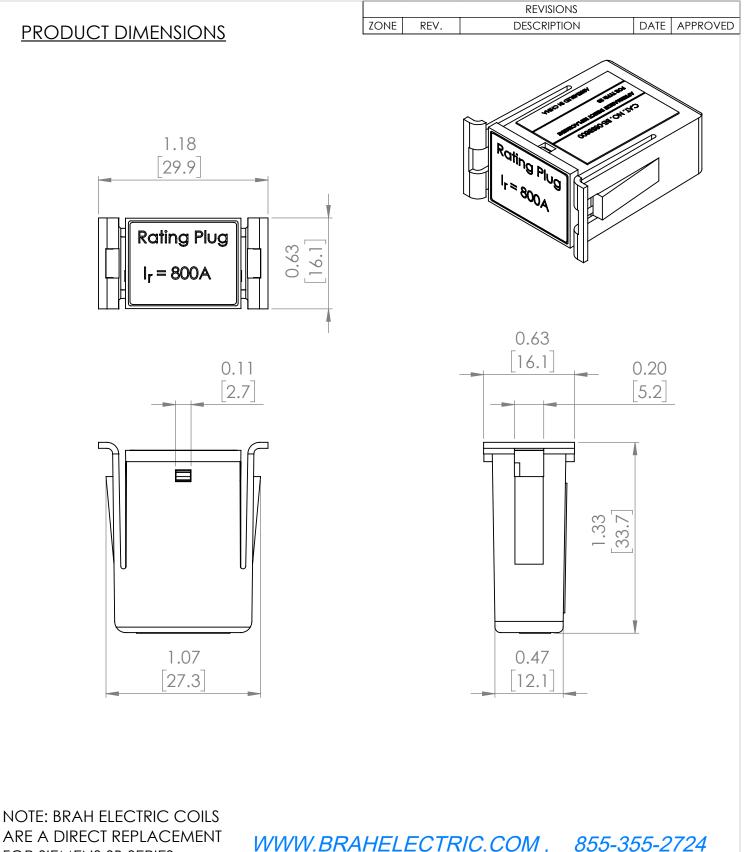

## PART NUMBER- BE-08SB800:

BE-08SB800, BRAH Electric, SB Series, type 08SB, substitute fixed rating plug element, rated for 800A, suitable for use with 800A – SBA, SBH, SBS insulated case circuit breaker frame types, for use with SB-EC, TL solid state electronic trip units, direct substitute rating plug for Siemens OEM 08SB800.

ARE A DIRECT REPLACEMENT FOR SIEMENS SB SERIES, 800 AMP RATING PLUG, TYPE **08SB, SUITABLE FOR SIEMENS** SB SERIES 800 AMP INSULATED FRAME TYPES SBA, SBH, SBS EQUIPPED WITH SB-EC or TL SERIES SOLID STATE ELCTRONIC TRIP UNITS.