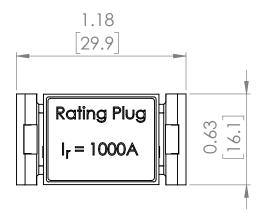

## **PRODUCT DIMENSIONS**

| REVISIONS |      |             |      |          |  |
|-----------|------|-------------|------|----------|--|
| ZONE      | REV. | DESCRIPTION | DATE | APPROVED |  |

NOTE: BRAH ELECTRIC COILS
ARE A DIRECT REPLACEMENT
FOR SIEMENS SB SERIES,
1000 AMP RATING PLUG, TYPE
12SB, SUITABLE FOR SIEMENS
SB SERIES 1200 AMP INSULATED
FRAME TYPES SBA, SBH, SBS
EQUIPPED WITH SB-EC or TL
SERIES SOLID STATE
ELCTRONIC TRIP UNITS.

UNLESS OTHERWISE NOTED

ALL DIMENSIONS ARE IN INCHES
METRIC UNITS ARE DISPLAYED
BENEATH IN [ MM. ]

MATERIAL

FINISH

DO NOT SCALE DRAWING

SIZE DWG. NO. BE-12SB1000 REV. A