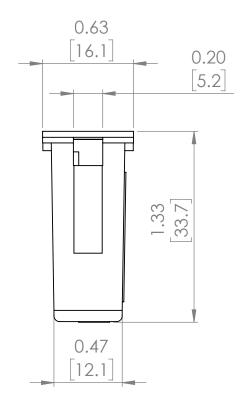

## **PRODUCT DIMENSIONS**

| REVISIONS |      |             |      |          |  |
|-----------|------|-------------|------|----------|--|
| ZONE      | REV. | DESCRIPTION | DATE | APPROVED |  |

NOTE: BRAH ELECTRIC COILS
ARE A DIRECT REPLACEMENT
FOR SIEMENS SB SERIES,
1000 AMP RATING PLUG, TYPE
12SB, SUITABLE FOR SIEMENS
SB SERIES 1200 AMP INSULATED
FRAME TYPES SBA, SBH, SBS
EQUIPPED WITH SB-EC or TL
SERIES SOLID STATE
ELCTRONIC TRIP UNITS.

UNLESS OTHERWISE NOTED

ALL DIMENSIONS ARE IN INCHES
METRIC UNITS ARE DISPLAYED
BENEATH IN [ MM. ]

MATERIAL

FINISH

DO NOT SCALE DRAWING

SIZE DWG. NO. BE-12SB1000 REV. A