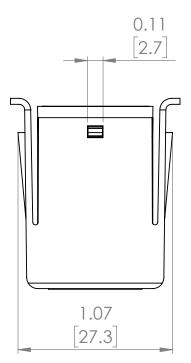

## **PRODUCT DIMENSIONS**

| REVISIONS |      |             |      |          |  |
|-----------|------|-------------|------|----------|--|
| ZONE      | REV. | DESCRIPTION | DATE | APPROVED |  |

NOTE: BRAH ELECTRIC COILS
ARE A DIRECT REPLACEMENT
FOR SIEMENS SB SERIES,
1000 AMP RATING PLUG, TYPE
12SB, SUITABLE FOR SIEMENS
SB SERIES 1200 AMP INSULATED
FRAME TYPES SBA, SBH, SBS
EQUIPPED WITH SB-EC or TL
SERIES SOLID STATE
ELCTRONIC TRIP UNITS.

UNLESS OTHERWISE NOTED

ALL DIMENSIONS ARE IN INCHES
METRIC UNITS ARE DISPLAYED
BENEATH IN [ MM. ]

MATERIAL

FINISH

DO NOT SCALE DRAWING

SIZE DWG. NO. BE-12SB1000 REV. A