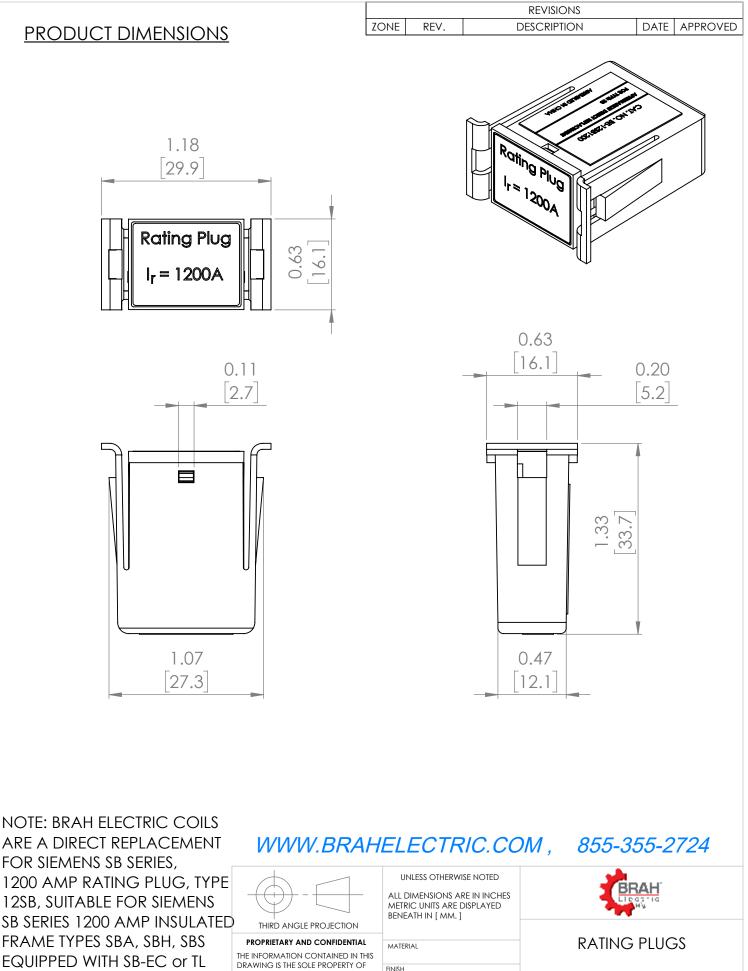

## PART NUMBER- BE-12SB1200:

BE-12SB1200, BRAH Electric, SB Series, type 12SB, substitute fixed rating plug element, rated for 1200A, suitable for use with 1200A – SBA, SBH, SBS insulated case circuit breaker frame types, for use with SB-EC, TL solid state electronic trip units, direct substitute rating plug for Siemens OEM 12SB1200.

| Manufacturer     | BRAH Electric |  |  |
|------------------|---------------|--|--|
| Sub-Category     | Rating Plugs  |  |  |
| Family           | SB Series     |  |  |
| Туре             | 12SB          |  |  |
| Type For         | SBA, SBH, SBS |  |  |
| OEM Manufacturer | Siemens       |  |  |
| OEM Part Number  | 12SB1200      |  |  |
| Amperage Min     | 1200          |  |  |
| Amperage Max     | 1200          |  |  |
| Trip type        | SB-EC, TL     |  |  |