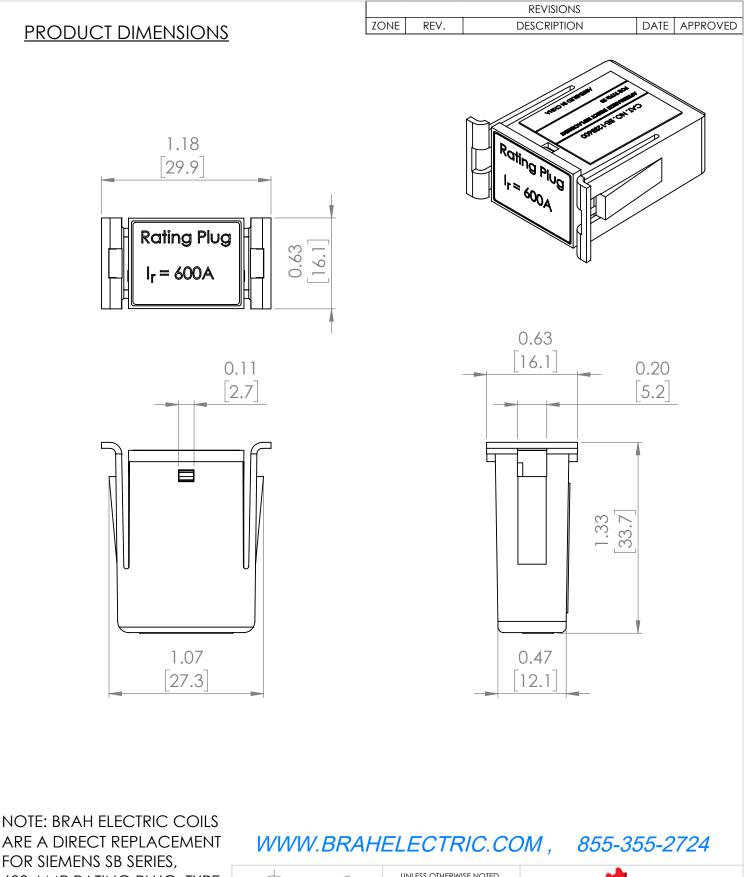

## PART NUMBER- BE-12SB600:

BE-12SB600, BRAH Electric, SB Series, type 12SB, substitute fixed rating plug element, rated for 600A, suitable for use with 1200A – SBA, SBH, SBS insulated case circuit breaker frame types, for use with SB-EC, TL solid state electronic trip units, direct substitute rating plug for Siemens OEM 12SB600.

| Manufacturer     | BRAH Electric |  |  |
|------------------|---------------|--|--|
| Sub-Category     | Rating Plugs  |  |  |
| Family           | SB Series     |  |  |
| Туре             | 12SB          |  |  |
| Type For         | SBA, SBH, SBS |  |  |
| OEM Manufacturer | Siemens       |  |  |
| OEM Part Number  | 12SB600       |  |  |
| Amperage Min     | 600           |  |  |
| Amperage Max     | 600           |  |  |
| Trip type        | SB-EC, TL     |  |  |

FOR SIEMENS SB SERIES, 600 AMP RATING PLUG, TYPE 12SB, SUITABLE FOR SIEMENS SB SERIES 1200 AMP INSULATED FRAME TYPES SBA, SBH, SBS EQUIPPED WITH SB-EC or TL SERIES SOLID STATE ELCTRONIC TRIP UNITS.

|                                                                      | UNLESS OTHERWISE NOTED<br>ALL DIMENSIONS ARE IN INCHES<br>METRIC UNITS ARE DISPLAYED<br>BENEATH IN [ MM. ] | BRAH<br>Lingstie |       |               |              |      |
|----------------------------------------------------------------------|------------------------------------------------------------------------------------------------------------|------------------|-------|---------------|--------------|------|
| THIRD ANGLET ROJECTION                                               |                                                                                                            |                  |       |               |              |      |
| PROPRIETARY AND CONFIDENTIAL<br>THE INFORMATION CONTAINED IN THIS    | MATERIAL                                                                                                   | RATING PLUGS     |       |               |              |      |
| DRAWING IS THE SOLE PROPERTY OF                                      | FINISH                                                                                                     | 1                |       |               |              |      |
| BRAH ELECTRIC. ANY REPRODUCTION<br>IN PART OR AS A WHOLE WITHOUT THE |                                                                                                            |                  | DWG.  | NO. BE-12SB60 | )0           | REV. |
| WRITTEN PERMISSION OF BRAH ELECTRIC                                  | do not scale drawing                                                                                       | Α                |       |               | •            |      |
| IS PROHIBITED.                                                       | DO NOT SCALE DRAWING                                                                                       | SCAL             | E:2:1 | WEIGHT:       | SHEET 1 OF 1 |      |