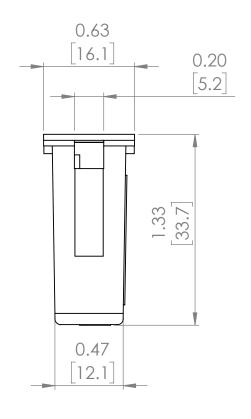

# **PRODUCT DIMENSIONS**

|        |      | REVISIONS   |      |          |
|--------|------|-------------|------|----------|
| ZONE I | REV. | DESCRIPTION | DATE | APPROVED |

NOTE: BRAH ELECTRIC COILS ARE A DIRECT REPLACEMENT FOR SIEMENS SB SERIES, 800 AMP RATING PLUG, TYPE 12SB, SUITABLE FOR SIEMENS SB SERIES 1200 AMP INSULATED FRAME TYPES SBA, SBH, SBS EQUIPPED WITH SB-EC or TL SERIES SOLID STATE ELCTRONIC TRIP UNITS.

UNLESS OTHERWISE NOTED ALL DIMENSIONS ARE IN INCHES METRIC UNITS ARE DISPLAYED BENEATH IN [ MM. ]

MATERIAL

FINISH

DO NOT SCALE DRAWING

**RATING PLUGS** 

SIZE DWG. NO. REV. BE-12SB800 Α SCALE:2:1 SHEET 1 OF 1 WEIGHT: