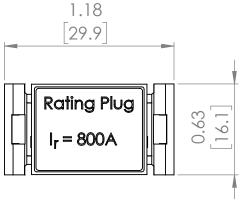

# **PRODUCT DIMENSIONS**

|        |      | REVISIONS   |      |          |
|--------|------|-------------|------|----------|
| ZONE I | REV. | DESCRIPTION | DATE | APPROVED |

NOTE: BRAH ELECTRIC COILS ARE A DIRECT REPLACEMENT FOR SIEMENS SB SERIES, 800 AMP RATING PLUG, TYPE 12SB, SUITABLE FOR SIEMENS SB SERIES 1200 AMP INSULATED FRAME TYPES SBA, SBH, SBS EQUIPPED WITH SB-EC or TL SERIES SOLID STATE ELCTRONIC TRIP UNITS.

UNLESS OTHERWISE NOTED ALL DIMENSIONS ARE IN INCHES METRIC UNITS ARE DISPLAYED BENEATH IN [ MM. ]

MATERIAL

FINISH

DO NOT SCALE DRAWING

**RATING PLUGS** 

SIZE DWG. NO. REV. BE-12SB800 Α SCALE:2:1 SHEET 1 OF 1 WEIGHT: