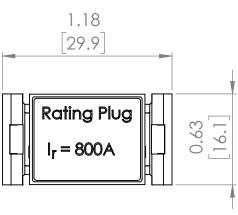

# **PRODUCT DIMENSIONS**

|        |      | REVISIONS   |      |          |
|--------|------|-------------|------|----------|
| ZONE I | REV. | DESCRIPTION | DATE | APPROVED |

NOTE: BRAH ELECTRIC COILS ARE A DIRECT REPLACEMENT FOR SIEMENS SB SERIES, 800 AMP RATING PLUG, TYPE 12SB, SUITABLE FOR SIEMENS SB SERIES 1200 AMP INSULATED FRAME TYPES SBA, SBH, SBS EQUIPPED WITH SB-EC or TL SERIES SOLID STATE ELCTRONIC TRIP UNITS.

UNLESS OTHERWISE NOTED ALL DIMENSIONS ARE IN INCHES METRIC UNITS ARE DISPLAYED BENEATH IN [ MM. ]

MATERIAL

FINISH

DO NOT SCALE DRAWING

**RATING PLUGS** 

SIZE DWG. NO. REV. BE-12SB800 Α SCALE:2:1 SHEET 1 OF 1 WEIGHT: