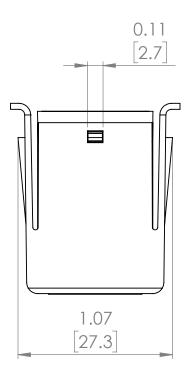

# **PRODUCT DIMENSIONS**

|        |      | REVISIONS   |      |          |
|--------|------|-------------|------|----------|
| ZONE I | REV. | DESCRIPTION | DATE | APPROVED |

NOTE: BRAH ELECTRIC COILS ARE A DIRECT REPLACEMENT FOR SIEMENS SB SERIES, 800 AMP RATING PLUG, TYPE 12SB, SUITABLE FOR SIEMENS SB SERIES 1200 AMP INSULATED FRAME TYPES SBA, SBH, SBS EQUIPPED WITH SB-EC or TL SERIES SOLID STATE ELCTRONIC TRIP UNITS.

UNLESS OTHERWISE NOTED ALL DIMENSIONS ARE IN INCHES METRIC UNITS ARE DISPLAYED BENEATH IN [ MM. ]

MATERIAL

FINISH

DO NOT SCALE DRAWING

**RATING PLUGS** 

SIZE DWG. NO. REV. BE-12SB800 Α SCALE:2:1 SHEET 1 OF 1 WEIGHT: