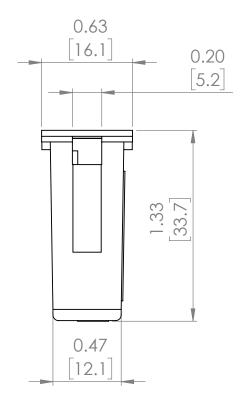

# **PRODUCT DIMENSIONS**

| REVISIONS |     |             |      |          |  |
|-----------|-----|-------------|------|----------|--|
| ZONE R    | EV. | DESCRIPTION | DATE | APPROVED |  |

NOTE: BRAH ELECTRIC COILS
ARE A DIRECT REPLACEMENT
FOR SIEMENS SB SERIES,
1000 AMP RATING PLUG, TYPE
16SB, SUITABLE FOR SIEMENS
SB SERIES 1600 AMP INSULATED
FRAME TYPES SBA, SBH, SBS
EQUIPPED WITH SB-EC or TL
SERIES SOLID STATE
ELCTRONIC TRIP UNITS.

UNLESS OTHERWISE NOTED

ALL DIMENSIONS ARE IN INCHES
METRIC UNITS ARE DISPLAYED
BENEATH IN [ MM. ]

MATERIAL

FINISH

DO NOT SCALE DRAWING

**RATING PLUGS** 

SIZE DWG. NO. BE-16SB1000 REV. A