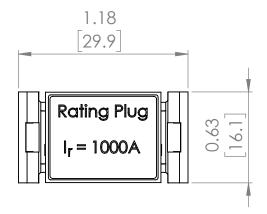

# **PRODUCT DIMENSIONS**

| REVISIONS |     |             |      |          |  |
|-----------|-----|-------------|------|----------|--|
| ZONE R    | EV. | DESCRIPTION | DATE | APPROVED |  |

NOTE: BRAH ELECTRIC COILS
ARE A DIRECT REPLACEMENT
FOR SIEMENS SB SERIES,
1000 AMP RATING PLUG, TYPE
16SB, SUITABLE FOR SIEMENS
SB SERIES 1600 AMP INSULATED
FRAME TYPES SBA, SBH, SBS
EQUIPPED WITH SB-EC or TL
SERIES SOLID STATE
ELCTRONIC TRIP UNITS.

UNLESS OTHERWISE NOTED

ALL DIMENSIONS ARE IN INCHES
METRIC UNITS ARE DISPLAYED
BENEATH IN [ MM. ]

MATERIAL

FINISH

DO NOT SCALE DRAWING

**RATING PLUGS** 

SIZE DWG. NO. BE-16SB1000 REV. A