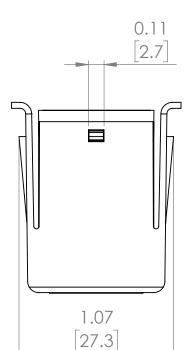

# **PRODUCT DIMENSIONS**

| REVISIONS |     |             |      |          |  |
|-----------|-----|-------------|------|----------|--|
| ZONE R    | EV. | DESCRIPTION | DATE | APPROVED |  |

NOTE: BRAH ELECTRIC COILS
ARE A DIRECT REPLACEMENT
FOR SIEMENS SB SERIES,
1000 AMP RATING PLUG, TYPE
16SB, SUITABLE FOR SIEMENS
SB SERIES 1600 AMP INSULATED
FRAME TYPES SBA, SBH, SBS
EQUIPPED WITH SB-EC or TL
SERIES SOLID STATE
ELCTRONIC TRIP UNITS.

UNLESS OTHERWISE NOTED

ALL DIMENSIONS ARE IN INCHES
METRIC UNITS ARE DISPLAYED
BENEATH IN [ MM. ]

MATERIAL

FINISH

DO NOT SCALE DRAWING

**RATING PLUGS** 

SIZE DWG. NO. BE-16SB1000 REV. A