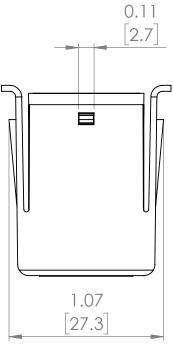

# **PRODUCT DIMENSIONS**

|        |      | REVISIONS   |      |          |
|--------|------|-------------|------|----------|
| ZONE I | REV. | DESCRIPTION | DATE | APPROVED |

NOTE: BRAH ELECTRIC COILS ARE A DIRECT REPLACEMENT FOR SIEMENS SB SERIES, 1200 AMP RATING PLUG, TYPE 16SB, SUITABLE FOR SIEMENS SB SERIES 1600 AMP INSULATED FRAME TYPES SBA, SBH, SBS EQUIPPED WITH SB-EC or TL SERIES SOLID STATE ELCTRONIC TRIP UNITS.

UNLESS OTHERWISE NOTED ALL DIMENSIONS ARE IN INCHES METRIC UNITS ARE DISPLAYED BENEATH IN [ MM. ]

MATERIAL

FINISH

DO NOT SCALE DRAWING

**RATING PLUGS** 

SIZE DWG. NO. REV. BE-16SB1200 Α SCALE:2:1 SHEET 1 OF 1 WEIGHT: