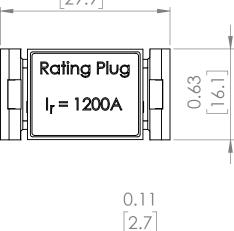

# **PRODUCT DIMENSIONS**

|        |      | REVISIONS   |      |          |
|--------|------|-------------|------|----------|
| ZONE I | REV. | DESCRIPTION | DATE | APPROVED |

NOTE: BRAH ELECTRIC COILS ARE A DIRECT REPLACEMENT FOR SIEMENS SB SERIES, 1200 AMP RATING PLUG, TYPE 16SB, SUITABLE FOR SIEMENS SB SERIES 1600 AMP INSULATED FRAME TYPES SBA, SBH, SBS EQUIPPED WITH SB-EC or TL SERIES SOLID STATE ELCTRONIC TRIP UNITS.

UNLESS OTHERWISE NOTED ALL DIMENSIONS ARE IN INCHES METRIC UNITS ARE DISPLAYED BENEATH IN [ MM. ]

MATERIAL

FINISH

DO NOT SCALE DRAWING

**RATING PLUGS** 

SIZE DWG. NO. REV. BE-16SB1200 Α SCALE:2:1 SHEET 1 OF 1 WEIGHT: