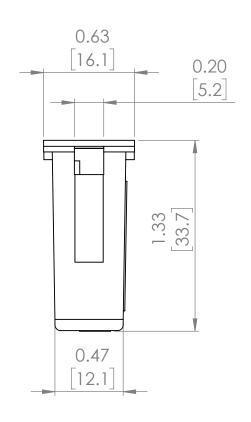

# **PRODUCT DIMENSIONS**

|        |      | REVISIONS   |      |          |
|--------|------|-------------|------|----------|
| ZONE I | REV. | DESCRIPTION | DATE | APPROVED |

NOTE: BRAH ELECTRIC COILS ARE A DIRECT REPLACEMENT FOR SIEMENS SB SERIES, 1200 AMP RATING PLUG, TYPE 16SB, SUITABLE FOR SIEMENS SB SERIES 1600 AMP INSULATED FRAME TYPES SBA, SBH, SBS EQUIPPED WITH SB-EC or TL SERIES SOLID STATE ELCTRONIC TRIP UNITS.

UNLESS OTHERWISE NOTED ALL DIMENSIONS ARE IN INCHES METRIC UNITS ARE DISPLAYED BENEATH IN [ MM. ]

MATERIAL

FINISH

DO NOT SCALE DRAWING

**RATING PLUGS** 

SIZE DWG. NO. REV. BE-16SB1200 Α SCALE:2:1 SHEET 1 OF 1 WEIGHT: