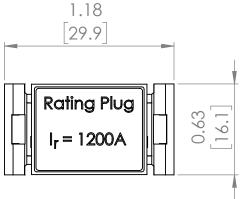

# **PRODUCT DIMENSIONS**

|        |      | REVISIONS   |      |          |
|--------|------|-------------|------|----------|
| ZONE I | REV. | DESCRIPTION | DATE | APPROVED |

NOTE: BRAH ELECTRIC COILS ARE A DIRECT REPLACEMENT FOR SIEMENS SB SERIES, 1200 AMP RATING PLUG, TYPE 16SB, SUITABLE FOR SIEMENS SB SERIES 1600 AMP INSULATED FRAME TYPES SBA, SBH, SBS EQUIPPED WITH SB-EC or TL SERIES SOLID STATE ELCTRONIC TRIP UNITS.

UNLESS OTHERWISE NOTED ALL DIMENSIONS ARE IN INCHES METRIC UNITS ARE DISPLAYED BENEATH IN [ MM. ]

MATERIAL

FINISH

DO NOT SCALE DRAWING

**RATING PLUGS** 

SIZE DWG. NO. REV. BE-16SB1200 Α SCALE:2:1 SHEET 1 OF 1 WEIGHT: