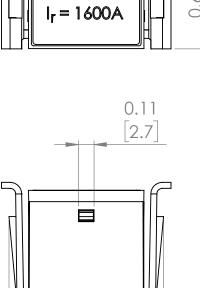

### **PRODUCT DIMENSIONS**

| REVISIONS |      |             |      |          |  |
|-----------|------|-------------|------|----------|--|
| ZONE      | REV. | DESCRIPTION | DATE | APPROVED |  |

1.07

27.3

UNLESS OTHERWISE NOTED

ALL DIMENSIONS ARE IN INCHES
METRIC UNITS ARE DISPLAYED
BENEATH IN [ MM. ]

MATERIAL

FINISH

DO NOT SCALE DRAWING

**RATING PLUGS** 

SIZE DWG. NO. BE-16SB1600 REV. A