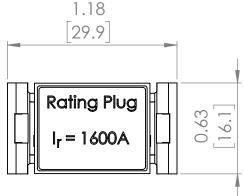

### **PRODUCT DIMENSIONS**

| REVISIONS |      |             |      |          |  |
|-----------|------|-------------|------|----------|--|
| ZONE      | REV. | DESCRIPTION | DATE | APPROVED |  |

1.07

27.3

UNLESS OTHERWISE NOTED

ALL DIMENSIONS ARE IN INCHES
METRIC UNITS ARE DISPLAYED
BENEATH IN [ MM. ]

MATERIAL

FINISH

DO NOT SCALE DRAWING

**RATING PLUGS** 

SIZE DWG. NO. BE-16SB1600 REV. A