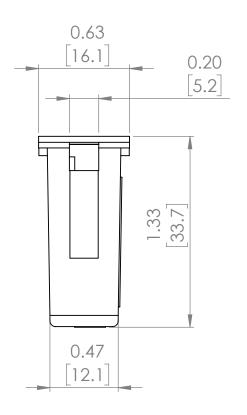

### **PRODUCT DIMENSIONS**

| REVISIONS |      |             |      |          |  |
|-----------|------|-------------|------|----------|--|
| ZONE      | REV. | DESCRIPTION | DATE | APPROVED |  |

1.07

27.3

NOTE: BRAH ELECTRIC COILS
ARE A DIRECT REPLACEMENT
FOR SIEMENS SB SERIES,
1600 AMP RATING PLUG, TYPE
16SB, SUITABLE FOR SIEMENS
SB SERIES 1600 AMP INSULATED
FRAME TYPES SBA, SBH, SBS
EQUIPPED WITH SB-EC or TL
SERIES SOLID STATE
ELCTRONIC TRIP UNITS.

UNLESS OTHERWISE NOTED

ALL DIMENSIONS ARE IN INCHES
METRIC UNITS ARE DISPLAYED
BENEATH IN [ MM. ]

MATERIAL

FINISH

DO NOT SCALE DRAWING

**RATING PLUGS** 

SIZE DWG. NO. BE-16SB1600 REV. A