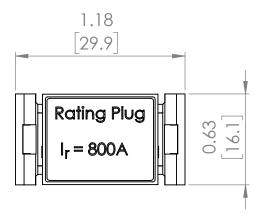

## **PRODUCT DIMENSIONS**

| REVISIONS |      |             |      |          |  |
|-----------|------|-------------|------|----------|--|
| ZONE      | REV. | DESCRIPTION | DATE | APPROVED |  |

NOTE: BRAH ELECTRIC COILS
ARE A DIRECT REPLACEMENT
FOR SIEMENS SB SERIES,
800 AMP RATING PLUG, TYPE
16SB, SUITABLE FOR SIEMENS
SB SERIES 1600 AMP INSULATED
FRAME TYPES SBA, SBH, SBS
EQUIPPED WITH SB-EC or TL
SERIES SOLID STATE
ELCTRONIC TRIP UNITS.

#### **PRODUCT SPECIFICATIONS**

| Manufacturer     | BRAH Electric |  |
|------------------|---------------|--|
| Sub-Category     | Rating Plugs  |  |
| Family           | SB Series     |  |
| Туре             | 16SB          |  |
| Type For         | SBA, SBH, SBS |  |
| OEM Manufacturer | Siemens       |  |
| OEM Part Number  | 16SB800       |  |
| Amperage Min     | 800           |  |
| Amperage Max     | x 800         |  |
| Trip type        | SB-EC, TL     |  |