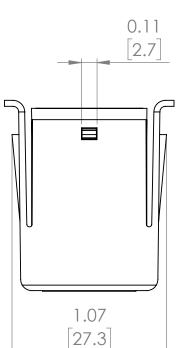

## **PRODUCT DIMENSIONS**

| REVISIONS |      |             |      |          |  |
|-----------|------|-------------|------|----------|--|
| ZONE      | REV. | DESCRIPTION | DATE | APPROVED |  |

NOTE: BRAH ELECTRIC COILS
ARE A DIRECT REPLACEMENT
FOR SIEMENS SB SERIES,
800 AMP RATING PLUG, TYPE
16SB, SUITABLE FOR SIEMENS
SB SERIES 1600 AMP INSULATED
FRAME TYPES SBA, SBH, SBS
EQUIPPED WITH SB-EC or TL
SERIES SOLID STATE
ELCTRONIC TRIP UNITS.