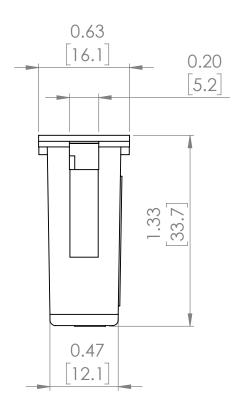

## **PRODUCT DIMENSIONS**

| REVISIONS |      |             |      |          |  |
|-----------|------|-------------|------|----------|--|
| ZONE      | REV. | DESCRIPTION | DATE | APPROVED |  |

NOTE: BRAH ELECTRIC COILS
ARE A DIRECT REPLACEMENT
FOR SIEMENS SB SERIES,
800 AMP RATING PLUG, TYPE
16SB, SUITABLE FOR SIEMENS
SB SERIES 1600 AMP INSULATED
FRAME TYPES SBA, SBH, SBS
EQUIPPED WITH SB-EC or TL
SERIES SOLID STATE
ELCTRONIC TRIP UNITS.

UNLESS OTHERWISE NOTED

ALL DIMENSIONS ARE IN INCHES
METRIC UNITS ARE DISPLAYED
BENEATH IN [ MM. ]

BRAH Lingsylia

MATERIAL

FINISH

DO NOT SCALE DRAWING

RATING PLUGS

SIZE DWG. NO. BE-16SB800 REV. A