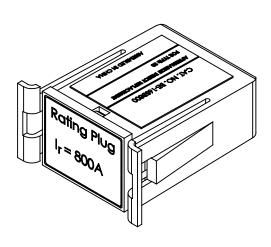

### PRODUCT DATA SHEET

**RATING PLUGS** Picture is for reference only, Actual Kit may vary slightly

#### PART NUMBER- BE-16SB800:

BE-16SB800, BRAH Electric, SB Series, type 16SB, substitute fixed rating plug element, rated for 800A, suitable for use with 1600A – SBA, SBH, SBS insulated case circuit breaker frame types, for use with SB-EC, TL solid state electronic trip units, direct substitute rating plug for Siemens OEM 16SB800.