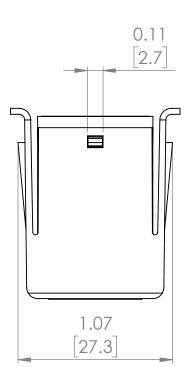

# **PRODUCT DIMENSIONS**

|        |      | REVISIONS   |      |          |
|--------|------|-------------|------|----------|
| ZONE I | REV. | DESCRIPTION | DATE | APPROVED |

NOTE: BRAH ELECTRIC COILS ARE A DIRECT REPLACEMENT FOR SIEMENS SB SERIES, 1000 AMP RATING PLUG, TYPE 20SB, SUITABLE FOR SIEMENS SB SERIES 2000 AMP INSULATED FRAME TYPES SBA, SBH, SBS EQUIPPED WITH SB-EC or TL SERIES SOLID STATE ELCTRONIC TRIP UNITS.

UNLESS OTHERWISE NOTED ALL DIMENSIONS ARE IN INCHES METRIC UNITS ARE DISPLAYED BENEATH IN [ MM. ]

MATERIAL

FINISH

DO NOT SCALE DRAWING

**RATING PLUGS** 

SIZE DWG. NO. REV. BE-20SB1000 Α SCALE:2:1 SHEET 1 OF 1 WEIGHT: