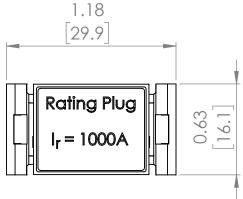

# **PRODUCT DIMENSIONS**

|        |      | REVISIONS   |      |          |
|--------|------|-------------|------|----------|
| ZONE I | REV. | DESCRIPTION | DATE | APPROVED |

NOTE: BRAH ELECTRIC COILS ARE A DIRECT REPLACEMENT FOR SIEMENS SB SERIES, 1000 AMP RATING PLUG, TYPE 20SB, SUITABLE FOR SIEMENS SB SERIES 2000 AMP INSULATED FRAME TYPES SBA, SBH, SBS EQUIPPED WITH SB-EC or TL SERIES SOLID STATE ELCTRONIC TRIP UNITS.

UNLESS OTHERWISE NOTED ALL DIMENSIONS ARE IN INCHES METRIC UNITS ARE DISPLAYED BENEATH IN [ MM. ]

MATERIAL

FINISH

DO NOT SCALE DRAWING

**RATING PLUGS** 

SIZE DWG. NO. REV. BE-20SB1000 Α SCALE:2:1 SHEET 1 OF 1 WEIGHT: