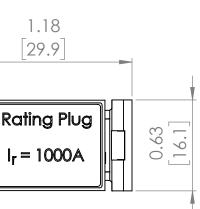

# **PRODUCT DIMENSIONS**

|        |      | REVISIONS   |      |          |
|--------|------|-------------|------|----------|
| ZONE I | REV. | DESCRIPTION | DATE | APPROVED |

NOTE: BRAH ELECTRIC COILS ARE A DIRECT REPLACEMENT FOR SIEMENS SB SERIES, 1000 AMP RATING PLUG, TYPE 20SB, SUITABLE FOR SIEMENS SB SERIES 2000 AMP INSULATED FRAME TYPES SBA, SBH, SBS EQUIPPED WITH SB-EC or TL SERIES SOLID STATE ELCTRONIC TRIP UNITS.

UNLESS OTHERWISE NOTED ALL DIMENSIONS ARE IN INCHES METRIC UNITS ARE DISPLAYED BENEATH IN [ MM. ]

MATERIAL

FINISH

DO NOT SCALE DRAWING

**RATING PLUGS** 

SIZE DWG. NO. REV. BE-20SB1000 Α SCALE:2:1 SHEET 1 OF 1 WEIGHT: