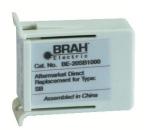

### PRODUCT DATA SHEET

RATING PLUGS
Picture is for reference only,
Actual Kit may vary slightly

### PART NUMBER- BE-20SB1000:

BE-20SB1000, BRAH Electric, SB Series, type 20SB, substitute fixed rating plug element, rated for 1000A, suitable for use with 2000A – SBA, SBH, SBS insulated case circuit breaker frame types, for use with SB-EC, TL solid state electronic trip units, direct substitute rating plug for Siemens OEM 20SB1000.