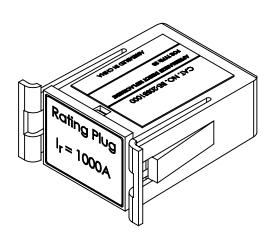

### PRODUCT DATA SHEET

RATING PLUGS
Picture is for reference only,
Actual Kit may vary slightly

### PART NUMBER- BE-20SB1000:

BE-20SB1000, BRAH Electric, SB Series, type 20SB, substitute fixed rating plug element, rated for 1000A, suitable for use with 2000A – SBA, SBH, SBS insulated case circuit breaker frame types, for use with SB-EC, TL solid state electronic trip units, direct substitute rating plug for Siemens OEM 20SB1000.