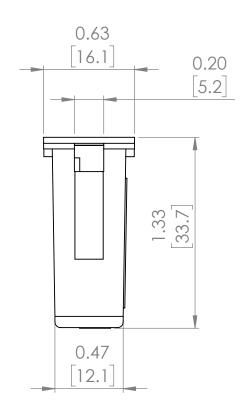

# **PRODUCT DIMENSIONS**

|        |      | REVISIONS   |      |          |
|--------|------|-------------|------|----------|
| ZONE I | REV. | DESCRIPTION | DATE | APPROVED |

NOTE: BRAH ELECTRIC COILS ARE A DIRECT REPLACEMENT FOR SIEMENS SB SERIES, 1000 AMP RATING PLUG, TYPE 20SB, SUITABLE FOR SIEMENS SB SERIES 2000 AMP INSULATED FRAME TYPES SBA, SBH, SBS EQUIPPED WITH SB-EC or TL SERIES SOLID STATE ELCTRONIC TRIP UNITS.

UNLESS OTHERWISE NOTED ALL DIMENSIONS ARE IN INCHES METRIC UNITS ARE DISPLAYED BENEATH IN [ MM. ]

MATERIAL

FINISH

DO NOT SCALE DRAWING

**RATING PLUGS** 

SIZE DWG. NO. REV. BE-20SB1000 Α SCALE:2:1 SHEET 1 OF 1 WEIGHT: