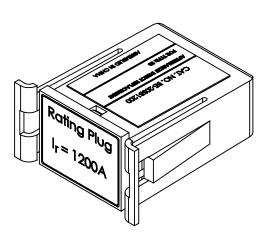

#### **PRODUCT DATA SHEET**

RATING PLUGS
Picture is for reference only,
Actual Kit may vary slightly

#### PART NUMBER- BE-20SB1200:

BE-20SB1200, BRAH Electric, SB Series, type 20SB, substitute fixed rating plug element, rated for 1200A, suitable for use with 2000A – SBA, SBH, SBS insulated case circuit breaker frame types, for use with SB-EC, TL solid state electronic trip units, direct substitute rating plug for Siemens OEM 20SB1200.

27.3

NOTE: BRAH ELECTRIC COILS
ARE A DIRECT REPLACEMENT
FOR SIEMENS SB SERIES,
1200 AMP RATING PLUG, TYPE
20SB, SUITABLE FOR SIEMENS
SB SERIES 2000 AMP INSULATED
FRAME TYPES SBA, SBH, SBS
EQUIPPED WITH SB-EC or TL
SERIES SOLID STATE
ELCTRONIC TRIP UNITS.