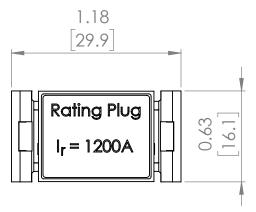

## **PRODUCT DIMENSIONS**

|                                  | REVISIONS |      |             |      |          |  |  |
|----------------------------------|-----------|------|-------------|------|----------|--|--|
| ZONE REV. DESCRIPTION DATE APPRO | /( )NI= I | REV. | DESCRIPTION | DATE | APPROVED |  |  |

UNLESS OTHERWISE NOTED

ALL DIMENSIONS ARE IN INCHES
METRIC UNITS ARE DISPLAYED
BENEATH IN [ MM. ]

MATERIAL

FINISH

DO NOT SCALE DRAWING

RATING PLUGS

SIZE DWG, NO. BE-20SB1200 REV. A