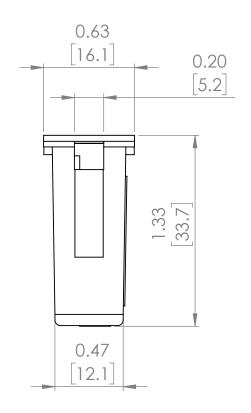

## **PRODUCT DIMENSIONS**

|                                  | REVISIONS |      |             |      |          |  |  |
|----------------------------------|-----------|------|-------------|------|----------|--|--|
| ZONE REV. DESCRIPTION DATE APPRO | /( )NI= I | REV. | DESCRIPTION | DATE | APPROVED |  |  |

27.3

NOTE: BRAH ELECTRIC COILS
ARE A DIRECT REPLACEMENT
FOR SIEMENS SB SERIES,
1200 AMP RATING PLUG, TYPE
20SB, SUITABLE FOR SIEMENS
SB SERIES 2000 AMP INSULATED
FRAME TYPES SBA, SBH, SBS
EQUIPPED WITH SB-EC or TL
SERIES SOLID STATE
ELCTRONIC TRIP UNITS.

UNLESS OTHERWISE NOTED

ALL DIMENSIONS ARE IN INCHES
METRIC UNITS ARE DISPLAYED
BENEATH IN [ MM. ]

MATERIAL

FINISH

DO NOT SCALE DRAWING

RATING PLUGS

SIZE DWG, NO. BE-20SB1200 REV. A