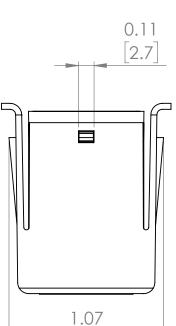

## **PRODUCT DIMENSIONS**

|                                  | REVISIONS |      |             |      |          |  |  |
|----------------------------------|-----------|------|-------------|------|----------|--|--|
| ZONE REV. DESCRIPTION DATE APPRO | /( )NI= I | REV. | DESCRIPTION | DATE | APPROVED |  |  |

27.3

NOTE: BRAH ELECTRIC COILS
ARE A DIRECT REPLACEMENT
FOR SIEMENS SB SERIES,
1200 AMP RATING PLUG, TYPE
20SB, SUITABLE FOR SIEMENS
SB SERIES 2000 AMP INSULATED
FRAME TYPES SBA, SBH, SBS
EQUIPPED WITH SB-EC or TL
SERIES SOLID STATE
ELCTRONIC TRIP UNITS.

UNLESS OTHERWISE NOTED

ALL DIMENSIONS ARE IN INCHES
METRIC UNITS ARE DISPLAYED
BENEATH IN [ MM. ]

MATERIAL

FINISH

DO NOT SCALE DRAWING

RATING PLUGS

SIZE DWG, NO. BE-20SB1200 REV. A