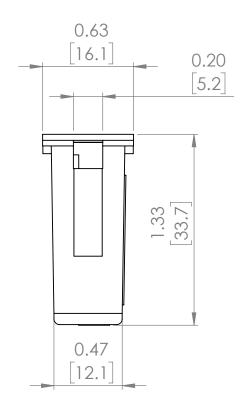

## **PRODUCT DIMENSIONS**

| ZONE REV. DESCRIPTION DATE APPROVED | REVISIONS |      |             |      |          |  |
|-------------------------------------|-----------|------|-------------|------|----------|--|
|                                     | ZONE      | REV. | DESCRIPTION | DATE | APPROVED |  |

NOTE: BRAH ELECTRIC COILS
ARE A DIRECT REPLACEMENT
FOR SIEMENS SB SERIES,
2000 AMP RATING PLUG, TYPE
20SB, SUITABLE FOR SIEMENS
SB SERIES 2000 AMP INSULATED
FRAME TYPES SBA, SBH, SBS
EQUIPPED WITH SB-EC or TL
SERIES SOLID STATE
ELCTRONIC TRIP UNITS.

UNLESS OTHERWISE NOTED

ALL DIMENSIONS ARE IN INCHES
METRIC UNITS ARE DISPLAYED
BENEATH IN [ MM. ]

MATERIAL

FINISH

DO NOT SCALE DRAWING

**RATING PLUGS** 

REV.

SIZE DWG. NO. BE-20SB2000