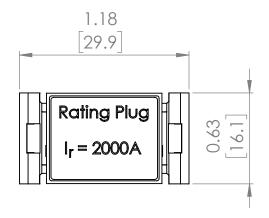

## **PRODUCT DIMENSIONS**

| ZONE REV. DESCRIPTION DATE APPROVED | REVISIONS |      |             |      |          |  |
|-------------------------------------|-----------|------|-------------|------|----------|--|
|                                     | ZONE      | REV. | DESCRIPTION | DATE | APPROVED |  |

UNLESS OTHERWISE NOTED

ALL DIMENSIONS ARE IN INCHES
METRIC UNITS ARE DISPLAYED
BENEATH IN [ MM. ]

MATERIAL

FINISH

DO NOT SCALE DRAWING

**RATING PLUGS** 

REV.

SIZE DWG. NO. BE-20SB2000