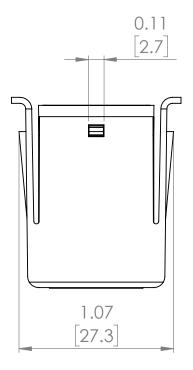

## **PRODUCT DIMENSIONS**

| ZONE REV. DESCRIPTION DATE APPROVED | REVISIONS |      |             |      |          |  |
|-------------------------------------|-----------|------|-------------|------|----------|--|
|                                     | ZONE      | REV. | DESCRIPTION | DATE | APPROVED |  |

UNLESS OTHERWISE NOTED

ALL DIMENSIONS ARE IN INCHES
METRIC UNITS ARE DISPLAYED
BENEATH IN [ MM. ]

MATERIAL

FINISH

DO NOT SCALE DRAWING

**RATING PLUGS** 

REV.

SIZE DWG. NO. BE-20SB2000