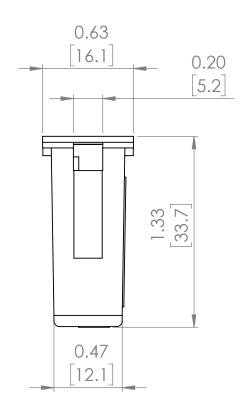

## **PRODUCT DIMENSIONS**

| REVISIONS |      |             |      |          |  |
|-----------|------|-------------|------|----------|--|
| ZONE      | REV. | DESCRIPTION | DATE | APPROVED |  |

NOTE: BRAH ELECTRIC COILS ARE A DIRECT REPLACEMENT FOR SIEMENS SB SERIES, 1600 AMP RATING PLUG, TYPE 25SB, SUITABLE FOR SIEMENS SB SERIES 2500 AMP INSULATED FRAME TYPES SBA, SBH, SBS EQUIPPED WITH SB-EC or TL SERIES SOLID STATE ELCTRONIC TRIP UNITS.

UNLESS OTHERWISE NOTED ALL DIMENSIONS ARE IN INCHES METRIC UNITS ARE DISPLAYED BENEATH IN [ MM. ]

MATERIAL

FINISH

DO NOT SCALE DRAWING

**RATING PLUGS** 

SIZE DWG. NO. REV. BE-25SB1600 Α SCALE:2:1 SHEET 1 OF 1 WEIGHT: