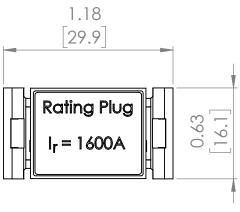

## **PRODUCT DIMENSIONS**

| REVISIONS |      |             |      |          |  |
|-----------|------|-------------|------|----------|--|
| ZONE      | REV. | DESCRIPTION | DATE | APPROVED |  |

NOTE: BRAH ELECTRIC COILS ARE A DIRECT REPLACEMENT FOR SIEMENS SB SERIES, 1600 AMP RATING PLUG, TYPE 25SB, SUITABLE FOR SIEMENS SB SERIES 2500 AMP INSULATED FRAME TYPES SBA, SBH, SBS EQUIPPED WITH SB-EC or TL SERIES SOLID STATE ELCTRONIC TRIP UNITS.

UNLESS OTHERWISE NOTED ALL DIMENSIONS ARE IN INCHES METRIC UNITS ARE DISPLAYED BENEATH IN [ MM. ]

MATERIAL

FINISH

DO NOT SCALE DRAWING

**RATING PLUGS** 

SIZE DWG. NO. REV. BE-25SB1600 Α SCALE:2:1 SHEET 1 OF 1 WEIGHT: