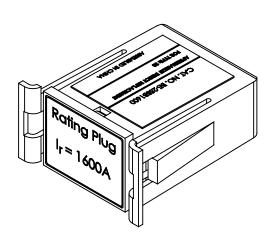

### PRODUCT DATA SHEET

RATING PLUGS
Picture is for reference only,
Actual Kit may vary slightly

#### PART NUMBER- BE-25SB1600:

BE-25SB1600, BRAH Electric, SB Series, type 25SB, substitute fixed rating plug element, rated for 1600A, suitable for use with 2500A – SBA, SBH, SBS insulated case circuit breaker frame types, for use with SB-EC, TL solid state electronic trip units, direct substitute rating plug for Siemens OEM 25SB1600.

#### **PRODUCT SPECIFICATIONS**

| Manufacturer     | BRAH Electric |  |
|------------------|---------------|--|
| Sub-Category     | Rating Plugs  |  |
| Family           | SB Series     |  |
| Туре             | 25SB          |  |
| Type For         | SBA, SBH, SBS |  |
| OEM Manufacturer | Siemens       |  |
| OEM Part Number  | 25SB1600      |  |
| Amperage Min     | 1600          |  |
| Amperage Max     | 1600          |  |
| Trip type        | SB-EC, TL     |  |