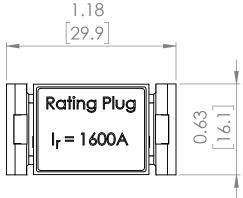

## **PRODUCT DIMENSIONS**

| REVISIONS |      |             |      |          |  |
|-----------|------|-------------|------|----------|--|
| ZONE      | REV. | DESCRIPTION | DATE | APPROVED |  |

NOTE: BRAH ELECTRIC COILS ARE A DIRECT REPLACEMENT FOR SIEMENS SB SERIES, 1600 AMP RATING PLUG, TYPE 25SB, SUITABLE FOR SIEMENS SB SERIES 2500 AMP INSULATED FRAME TYPES SBA, SBH, SBS EQUIPPED WITH SB-EC or TL SERIES SOLID STATE ELCTRONIC TRIP UNITS.

UNLESS OTHERWISE NOTED ALL DIMENSIONS ARE IN INCHES METRIC UNITS ARE DISPLAYED BENEATH IN [ MM. ]

MATERIAL

FINISH

DO NOT SCALE DRAWING

**RATING PLUGS** 

SIZE DWG. NO. REV. BE-25SB1600 Α SCALE:2:1 SHEET 1 OF 1 WEIGHT: