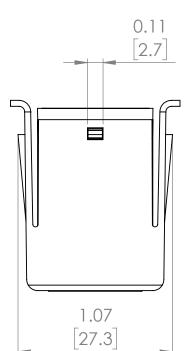

## **PRODUCT DIMENSIONS**

| REVISIONS |      |             |      |          |  |
|-----------|------|-------------|------|----------|--|
| ZONE      | REV. | DESCRIPTION | DATE | APPROVED |  |

NOTE: BRAH ELECTRIC COILS ARE A DIRECT REPLACEMENT FOR SIEMENS SB SERIES, 1600 AMP RATING PLUG, TYPE 25SB, SUITABLE FOR SIEMENS SB SERIES 2500 AMP INSULATED FRAME TYPES SBA, SBH, SBS EQUIPPED WITH SB-EC or TL SERIES SOLID STATE ELCTRONIC TRIP UNITS.

UNLESS OTHERWISE NOTED ALL DIMENSIONS ARE IN INCHES METRIC UNITS ARE DISPLAYED BENEATH IN [ MM. ]

MATERIAL

FINISH

DO NOT SCALE DRAWING

**RATING PLUGS** 

SIZE DWG. NO. REV. BE-25SB1600 Α SCALE:2:1 SHEET 1 OF 1 WEIGHT: