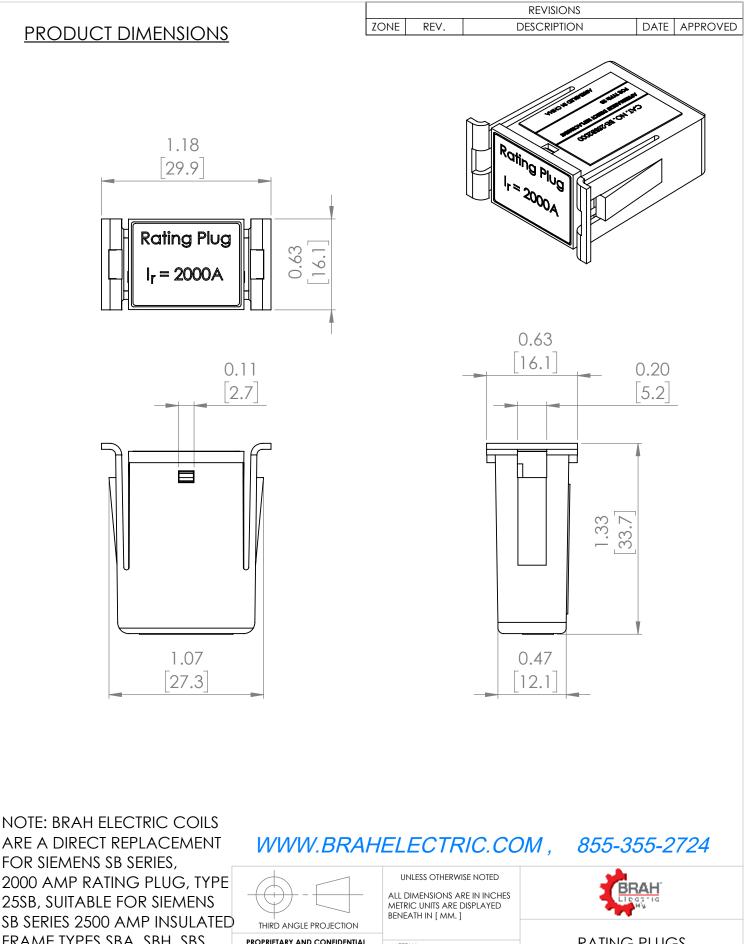

## PART NUMBER- BE-25SB2000:

BE-25SB2000, BRAH Electric, SB Series, type 25SB, substitute fixed rating plug element, rated for 2000A, suitable for use with 2500A – SBA, SBH, SBS insulated case circuit breaker frame types, for use with SB-EC, TL solid state electronic trip units, direct substitute rating plug for Siemens OEM 25SB2000.

| Manufacturer     | BRAH Electric |
|------------------|---------------|
| Sub-Category     | Rating Plugs  |
| Family           | SB Series     |
| Туре             | 25SB          |
| Type For         | SBA, SBH, SBS |
| OEM Manufacturer | Siemens       |
| OEM Part Number  | 25SB2000      |
| Amperage Min     | 2000          |
| Amperage Max     | 2000          |
| Trip type        | SB-EC, TL     |

MATERIAL

FINISH

FRAME TYPES SBA, SBH, SBS EQUIPPED WITH SB-EC or TL SERIES SOLID STATE ELCTRONIC TRIP UNITS.

| TERIAL               | RATING PLUGS |        |     |             |              |
|----------------------|--------------|--------|-----|-------------|--------------|
| iΗ                   |              |        |     |             |              |
|                      | SIZE         | DWG. I | NO. | BE-25SB2000 |              |
| DO NOT SCALE DRAWING | A            |        |     | DE 20002000 |              |
|                      | SCALE:2:1    |        |     | WEIGHT:     | SHEET 1 OF 1 |
|                      |              |        |     |             |              |