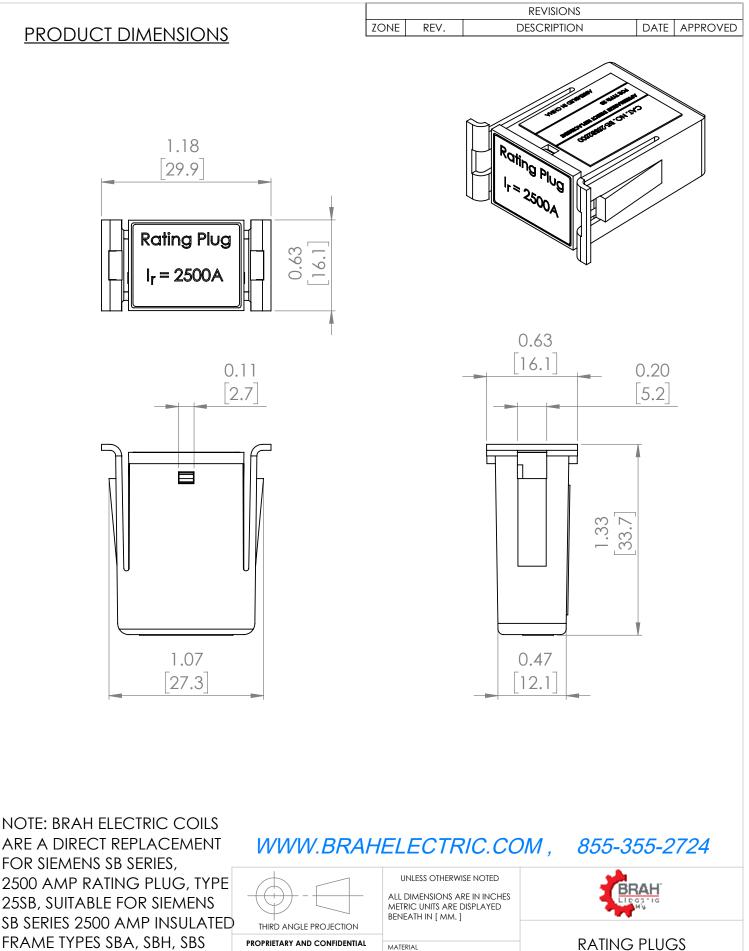

## PART NUMBER- BE-25SB2500:

BE-25SB2500, BRAH Electric, SB Series, type 25SB, substitute fixed rating plug element, rated for 2500A, suitable for use with 2500A – SBA, SBH, SBS insulated case circuit breaker frame types, for use with SB-EC, TL solid state electronic trip units, direct substitute rating plug for Siemens OEM 25SB2500.

| Manufacturer     | BRAH Electric |
|------------------|---------------|
| Sub-Category     | Rating Plugs  |
| Family           | SB Series     |
| Туре             | 25SB          |
| Type For         | SBA, SBH, SBS |
| OEM Manufacturer | Siemens       |
| OEM Part Number  | 25SB2500      |
| Amperage Min     | 2500          |
| Amperage Max     | 2500          |
| Trip type        | SB-EC, TL     |

SERIES SOLID STATE ELCTRONIC TRIP UNITS.

EQUIPPED WITH SB-EC or TL

| PROPRIETARY AND CONFIDENTIAL                                         | MATERIAL             |      |       |     |
|----------------------------------------------------------------------|----------------------|------|-------|-----|
| THE INFORMATION CONTAINED IN THIS                                    |                      |      |       |     |
| DRAWING IS THE SOLE PROPERTY OF                                      | FINISH               |      |       |     |
| BRAH ELECTRIC. ANY REPRODUCTION<br>IN PART OR AS A WHOLE WITHOUT THE |                      | SIZE | DWG.  | NO. |
| WRITTEN PERMISSION OF BRAH ELECTRIC                                  | do not scale drawing | A    |       |     |
| IS PROHIBITED.                                                       | DO NOT SCALE DRAWING |      | E:2:1 |     |
|                                                                      |                      |      |       |     |

AREV.

SHEET 1 OF 1

BE-25SB2500

WEIGHT: