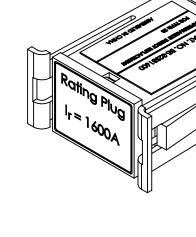

### PRODUCT DATA SHEET

**RATING PLUGS** Picture is for reference only, Actual Kit may vary slightly

NOTE: BRAH ELECTRIC COILS ARE A DIRECT REPLACEMENT FOR SIEMENS SB SERIES, 1600 AMP RATING PLUG, TYPE 32SB, SUITABLE FOR SIEMENS SB SERIES 3200 AMP INSULATED FRAME TYPES SBA, SBH, SBS EQUIPPED WITH SB-EC or TL SERIES SOLID STATE ELCTRONIC TRIP UNITS.