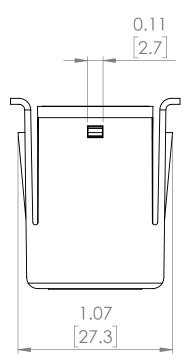

## **PRODUCT DIMENSIONS**

| ZONE REV. DESCRIPTION DATE APPROVED | REVISIONS |      |             |      |          |  |
|-------------------------------------|-----------|------|-------------|------|----------|--|
|                                     | ZONE      | REV. | DESCRIPTION | DATE | APPROVED |  |

UNLESS OTHERWISE NOTED ALL DIMENSIONS ARE IN INCHES METRIC UNITS ARE DISPLAYED BENEATH IN [ MM. ]

MATERIAL

FINISH

DO NOT SCALE DRAWING

**RATING PLUGS** 

SIZE DWG. NO. REV. BE-32SB1600 Α SCALE:2:1 SHEET 1 OF 1 WEIGHT: