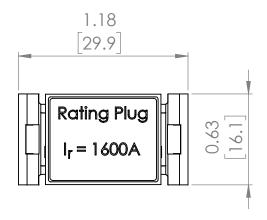

## **PRODUCT DIMENSIONS**

| ZONE REV. DESCRIPTION DATE APPROVED | REVISIONS |      |             |      |          |  |
|-------------------------------------|-----------|------|-------------|------|----------|--|
|                                     | ZONE      | REV. | DESCRIPTION | DATE | APPROVED |  |

NOTE: BRAH ELECTRIC COILS ARE A DIRECT REPLACEMENT FOR SIEMENS SB SERIES, 1600 AMP RATING PLUG, TYPE 32SB, SUITABLE FOR SIEMENS SB SERIES 3200 AMP INSULATED FRAME TYPES SBA, SBH, SBS EQUIPPED WITH SB-EC or TL SERIES SOLID STATE ELCTRONIC TRIP UNITS.

UNLESS OTHERWISE NOTED ALL DIMENSIONS ARE IN INCHES METRIC UNITS ARE DISPLAYED BENEATH IN [ MM. ]

MATERIAL

FINISH

DO NOT SCALE DRAWING

**RATING PLUGS** 

SIZE DWG. NO. REV. BE-32SB1600 Α SCALE:2:1 SHEET 1 OF 1 WEIGHT: