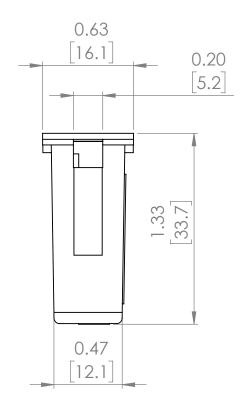

## **PRODUCT DIMENSIONS**

| ZONE REV. DESCRIPTION DATE APPROVED | REVISIONS |      |             |      |          |  |
|-------------------------------------|-----------|------|-------------|------|----------|--|
|                                     | ZONE      | REV. | DESCRIPTION | DATE | APPROVED |  |

NOTE: BRAH ELECTRIC COILS ARE A DIRECT REPLACEMENT FOR SIEMENS SB SERIES, 1600 AMP RATING PLUG, TYPE 32SB, SUITABLE FOR SIEMENS SB SERIES 3200 AMP INSULATED FRAME TYPES SBA, SBH, SBS EQUIPPED WITH SB-EC or TL SERIES SOLID STATE ELCTRONIC TRIP UNITS.

UNLESS OTHERWISE NOTED ALL DIMENSIONS ARE IN INCHES METRIC UNITS ARE DISPLAYED BENEATH IN [ MM. ]

MATERIAL

FINISH

DO NOT SCALE DRAWING

**RATING PLUGS** 

SIZE DWG. NO. REV. BE-32SB1600 Α SCALE:2:1 SHEET 1 OF 1 WEIGHT: