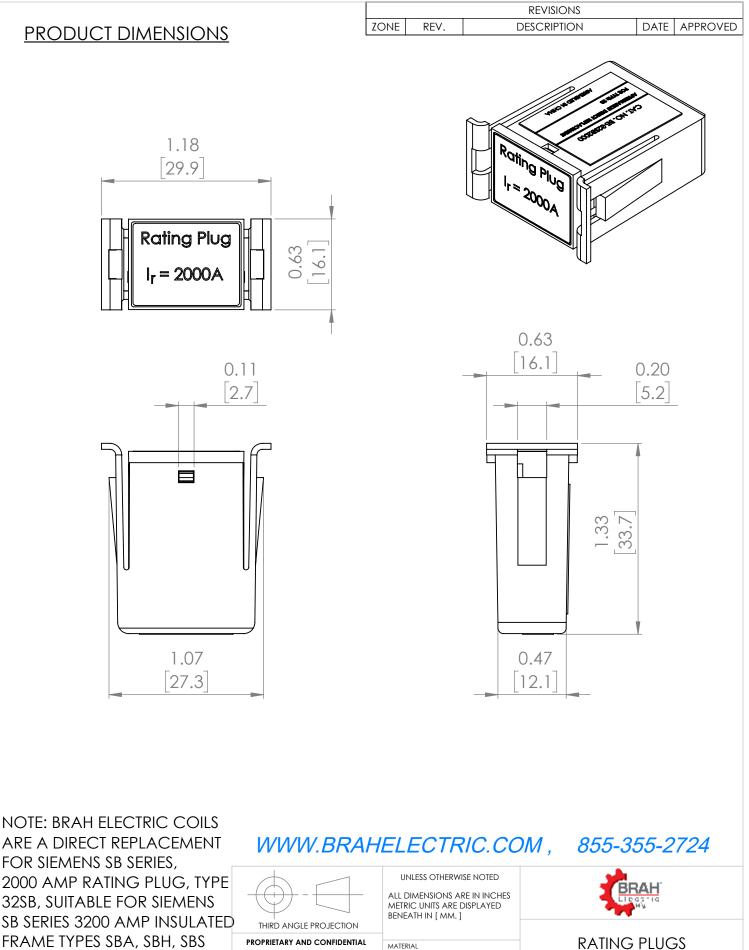

## PART NUMBER- BE-32SB2000:

BE-32SB2000, BRAH Electric, SB Series, type 32SB, substitute fixed rating plug element, rated for 2000A, suitable for use with 3200A – SBA, SBH, SBS insulated case circuit breaker frame types, for use with SB-EC, TL solid state electronic trip units, direct substitute rating plug for Siemens OEM 32SB2000.

| Manufacturer     | BRAH Electric |  |  |
|------------------|---------------|--|--|
| Sub-Category     | Rating Plugs  |  |  |
| Family           | SB Series     |  |  |
| Туре             | 32SB          |  |  |
| Type For         | SBA, SBH, SBS |  |  |
| OEM Manufacturer | Siemens       |  |  |
| OEM Part Number  | 32SB2000      |  |  |
| Amperage Min     | 2000          |  |  |
| Amperage Max     | 2000          |  |  |
|                  | SB-EC, TL     |  |  |

EQUIPPED WITH SB-EC or TL SERIES SOLID STATE ELCTRONIC TRIP UNITS.

| THIRD ANGLE PROJECTION                                               |                      |              |                          |
|----------------------------------------------------------------------|----------------------|--------------|--------------------------|
| PROPRIETARY AND CONFIDENTIAL                                         | MATERIAL             |              | RATING PLUG              |
| THE INFORMATION CONTAINED IN THIS<br>DRAWING IS THE SOLE PROPERTY OF |                      |              |                          |
|                                                                      | FINISH               |              |                          |
| BRAH ELECTRIC. ANY REPRODUCTION<br>IN PART OR AS A WHOLE WITHOUT THE |                      | SIZE DWG. NO | <sup>b</sup> BE-32SB2000 |
| WRITTEN PERMISSION OF BRAH ELECTRIC                                  | DO NOT SCALE DRAWING | A            | DE 02002000              |
| IS PROHIBITED.                                                       | do not scale drawing | SCALE:2:1    | WEIGHT:                  |