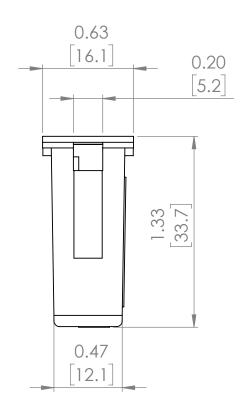

## **PRODUCT DIMENSIONS**

| ZONE REV. DESCRIPTION DATE APPROVED | REVISIONS |      |             |      |          |  |  |
|-------------------------------------|-----------|------|-------------|------|----------|--|--|
|                                     | ZONE      | REV. | DESCRIPTION | DATE | APPROVED |  |  |

UNLESS OTHERWISE NOTED ALL DIMENSIONS ARE IN INCHES METRIC UNITS ARE DISPLAYED BENEATH IN [ MM. ]

**RATING PLUGS** 

MATERIAL FINISH DO NOT SCALE DRAWING

Α SCALE:2:1

SIZE DWG. NO. BE-32SB3000

SHEET 1 OF 1 WEIGHT: