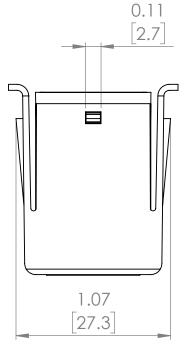

## **PRODUCT DIMENSIONS**

| ZONE REV. DESCRIPTION DATE APPROVED | REVISIONS |      |             |      |          |  |  |
|-------------------------------------|-----------|------|-------------|------|----------|--|--|
|                                     | ZONE      | REV. | DESCRIPTION | DATE | APPROVED |  |  |

UNLESS OTHERWISE NOTED ALL DIMENSIONS ARE IN INCHES METRIC UNITS ARE DISPLAYED BENEATH IN [ MM. ]

**RATING PLUGS** 

MATERIAL FINISH DO NOT SCALE DRAWING

Α SCALE:2:1

SIZE DWG. NO. BE-32SB3000

SHEET 1 OF 1 WEIGHT: