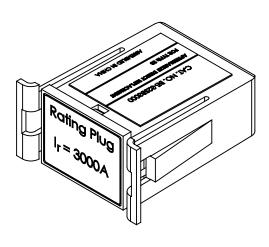

#### PRODUCT DATA SHEET

RATING PLUGS
Picture is for reference only,
Actual Kit may vary slightly

#### PART NUMBER- BE-32SB3000:

BE-32SB3000, BRAH Electric, SB Series, type 32SB, substitute fixed rating plug element, rated for 3000A, suitable for use with 3200A – SBA, SBH, SBS insulated case circuit breaker frame types, for use with SB-EC, TL solid state electronic trip units, direct substitute rating plug for Siemens OEM 32SB3000.

NOTE: BRAH ELECTRIC COILS ARE A DIRECT REPLACEMENT FOR SIEMENS SB SERIES, 3000 AMP RATING PLUG, TYPE 32SB, SUITABLE FOR SIEMENS SB SERIES 3200 AMP INSULATED FRAME TYPES SBA, SBH, SBS EQUIPPED WITH SB-EC or TL SERIES SOLID STATE ELCTRONIC TRIP UNITS.