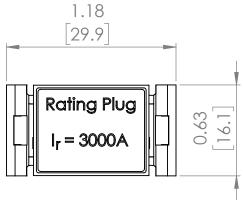

## **PRODUCT DIMENSIONS**

| ZONE REV. DESCRIPTION DATE APPROVED | REVISIONS |      |             |      |          |  |  |
|-------------------------------------|-----------|------|-------------|------|----------|--|--|
|                                     | ZONE      | REV. | DESCRIPTION | DATE | APPROVED |  |  |

UNLESS OTHERWISE NOTED ALL DIMENSIONS ARE IN INCHES METRIC UNITS ARE DISPLAYED BENEATH IN [ MM. ]

**RATING PLUGS** 

MATERIAL FINISH DO NOT SCALE DRAWING

Α SCALE:2:1

SIZE DWG. NO. BE-32SB3000

SHEET 1 OF 1 WEIGHT:

#### PART NUMBER- BE-32SB3000:

BE-32SB3000, BRAH Electric, SB Series, type 32SB, substitute fixed rating plug element, rated for 3000A, suitable for use with 3200A – SBA, SBH, SBS insulated case circuit breaker frame types, for use with SB-EC, TL solid state electronic trip units, direct substitute rating plug for Siemens OEM 32SB3000.

### **PRODUCT SPECIFICATIONS**

| Manufacturer     | BRAH Electric |  |
|------------------|---------------|--|
| Sub-Category     | Rating Plugs  |  |
| Family           | SB Series     |  |
| Туре             | 32SB          |  |
| Type For         | SBA, SBH, SBS |  |
| OEM Manufacturer | Siemens       |  |
| OEM Part Number  | 32SB3000      |  |
| Amperage Min     | 3000          |  |
| Amperage Max     | 3000          |  |
| Trip type        | SB-EC, TL     |  |