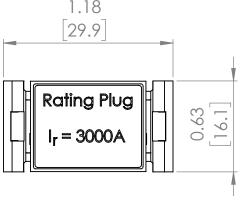

## **PRODUCT DIMENSIONS**

| ZONE REV. DESCRIPTION DATE APPROVED | REVISIONS |      |             |      |          |  |  |
|-------------------------------------|-----------|------|-------------|------|----------|--|--|
|                                     | ZONE      | REV. | DESCRIPTION | DATE | APPROVED |  |  |

UNLESS OTHERWISE NOTED ALL DIMENSIONS ARE IN INCHES METRIC UNITS ARE DISPLAYED BENEATH IN [ MM. ]

**RATING PLUGS** 

MATERIAL FINISH DO NOT SCALE DRAWING

Α SCALE:2:1

SIZE DWG. NO. BE-32SB3000

SHEET 1 OF 1 WEIGHT:

#### PART NUMBER- BE-32SB3000:

BE-32SB3000, BRAH Electric, SB Series, type 32SB, substitute fixed rating plug element, rated for 3000A, suitable for use with 3200A – SBA, SBH, SBS insulated case circuit breaker frame types, for use with SB-EC, TL solid state electronic trip units, direct substitute rating plug for Siemens OEM 32SB3000.

### **PRODUCT SPECIFICATIONS**

| Manufacturer     | BRAH Electric |  |
|------------------|---------------|--|
| Sub-Category     | Rating Plugs  |  |
| Family           | SB Series     |  |
| Туре             | 32SB          |  |
| Type For         | SBA, SBH, SBS |  |
| OEM Manufacturer | Siemens       |  |
| OEM Part Number  | 32SB3000      |  |
| Amperage Min     | 3000          |  |
| Amperage Max     | 3000          |  |
| Trip type        | SB-EC, TL     |  |