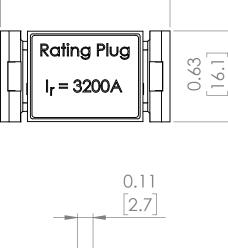

# **PRODUCT DIMENSIONS**

| REVISIONS |      |             |      |          |  |
|-----------|------|-------------|------|----------|--|
| ZONE      | REV. | DESCRIPTION | DATE | APPROVED |  |

NOTE: BRAH ELECTRIC COILS ARE A DIRECT REPLACEMENT FOR SIEMENS SB SERIES, 3200 AMP RATING PLUG, TYPE 32SB, SUITABLE FOR SIEMENS SB SERIES 3200 AMP INSULATED FRAME TYPES SBA, SBH, SBS EQUIPPED WITH SB-EC or TL SERIES SOLID STATE ELCTRONIC TRIP UNITS.

UNLESS OTHERWISE NOTED ALL DIMENSIONS ARE IN INCHES METRIC UNITS ARE DISPLAYED BENEATH IN [ MM. ]

MATERIAL

FINISH

DO NOT SCALE DRAWING

**RATING PLUGS** 

SIZE DWG. NO. REV. BE-32SB3200 Α SCALE:2:1 SHEET 1 OF 1 WEIGHT: