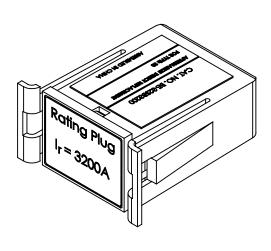

## **PRODUCT DATA SHEET**

RATING PLUGS
Picture is for reference only,
Actual Kit may vary slightly

### PART NUMBER- BE-32SB3200:

BE-32SB3200, BRAH Electric, SB Series, type 32SB, substitute fixed rating plug element, rated for 3200A, suitable for use with 3200A – SBA, SBH, SBS insulated case circuit breaker frame types, for use with SB-EC, TL solid state electronic trip units, direct substitute rating plug for Siemens OEM 32SB3200.