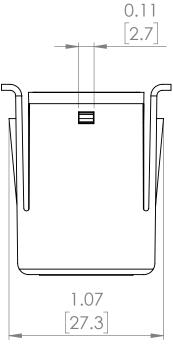

# **PRODUCT DIMENSIONS**

| REVISIONS |      |             |      |          |  |
|-----------|------|-------------|------|----------|--|
| ZONE      | REV. | DESCRIPTION | DATE | APPROVED |  |

NOTE: BRAH ELECTRIC COILS ARE A DIRECT REPLACEMENT FOR SIEMENS SB SERIES, 3200 AMP RATING PLUG, TYPE 32SB, SUITABLE FOR SIEMENS SB SERIES 3200 AMP INSULATED FRAME TYPES SBA, SBH, SBS EQUIPPED WITH SB-EC or TL SERIES SOLID STATE ELCTRONIC TRIP UNITS.

UNLESS OTHERWISE NOTED ALL DIMENSIONS ARE IN INCHES METRIC UNITS ARE DISPLAYED BENEATH IN [ MM. ]

MATERIAL

FINISH

DO NOT SCALE DRAWING

**RATING PLUGS** 

SIZE DWG. NO. REV. BE-32SB3200 Α SCALE:2:1 SHEET 1 OF 1 WEIGHT: