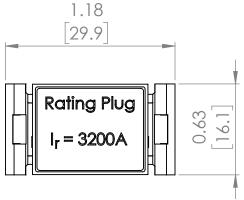

# **PRODUCT DIMENSIONS**

| REVISIONS |      |             |      |          |  |
|-----------|------|-------------|------|----------|--|
| ZONE      | REV. | DESCRIPTION | DATE | APPROVED |  |

NOTE: BRAH ELECTRIC COILS ARE A DIRECT REPLACEMENT FOR SIEMENS SB SERIES, 3200 AMP RATING PLUG, TYPE 32SB, SUITABLE FOR SIEMENS SB SERIES 3200 AMP INSULATED FRAME TYPES SBA, SBH, SBS EQUIPPED WITH SB-EC or TL SERIES SOLID STATE ELCTRONIC TRIP UNITS.

UNLESS OTHERWISE NOTED ALL DIMENSIONS ARE IN INCHES METRIC UNITS ARE DISPLAYED BENEATH IN [ MM. ]

MATERIAL

FINISH

DO NOT SCALE DRAWING

**RATING PLUGS** 

SIZE DWG. NO. REV. BE-32SB3200 Α SCALE:2:1 SHEET 1 OF 1 WEIGHT: