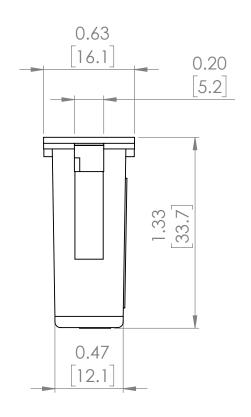

# **PRODUCT DIMENSIONS**

| REVISIONS |      |             |      |          |  |
|-----------|------|-------------|------|----------|--|
| ZONE      | REV. | DESCRIPTION | DATE | APPROVED |  |

NOTE: BRAH ELECTRIC COILS ARE A DIRECT REPLACEMENT FOR SIEMENS SB SERIES, 3200 AMP RATING PLUG, TYPE 32SB, SUITABLE FOR SIEMENS SB SERIES 3200 AMP INSULATED FRAME TYPES SBA, SBH, SBS EQUIPPED WITH SB-EC or TL SERIES SOLID STATE ELCTRONIC TRIP UNITS.

UNLESS OTHERWISE NOTED ALL DIMENSIONS ARE IN INCHES METRIC UNITS ARE DISPLAYED BENEATH IN [ MM. ]

MATERIAL

FINISH

DO NOT SCALE DRAWING

**RATING PLUGS** 

SIZE DWG. NO. REV. BE-32SB3200 Α SCALE:2:1 SHEET 1 OF 1 WEIGHT: