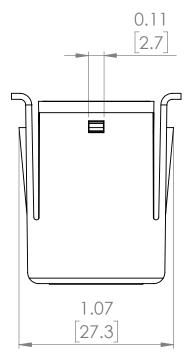

## **PRODUCT DIMENSIONS**

|                                  | REVISIONS |      |             |      |          |  |
|----------------------------------|-----------|------|-------------|------|----------|--|
| ZONE REV. DESCRIPTION DATE APPRO | /( )NI= I | REV. | DESCRIPTION | DATE | APPROVED |  |

UNLESS OTHERWISE NOTED ALL DIMENSIONS ARE IN INCHES METRIC UNITS ARE DISPLAYED BENEATH IN [ MM. ]

MATERIAL

FINISH

DO NOT SCALE DRAWING

**RATING PLUGS** 

REV.

SIZE DWG. NO. BE-40SB2000 Α SCALE:2:1 SHEET 1 OF 1 WEIGHT: