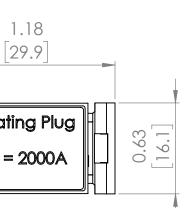

## **PRODUCT DIMENSIONS**

|                                  | REVISIONS |      |             |      |          |  |
|----------------------------------|-----------|------|-------------|------|----------|--|
| ZONE REV. DESCRIPTION DATE APPRO | /( )NI= I | REV. | DESCRIPTION | DATE | APPROVED |  |

UNLESS OTHERWISE NOTED ALL DIMENSIONS ARE IN INCHES METRIC UNITS ARE DISPLAYED BENEATH IN [ MM. ]

MATERIAL

FINISH

DO NOT SCALE DRAWING

**RATING PLUGS** 

REV.

SIZE DWG. NO. BE-40SB2000 Α SCALE:2:1 SHEET 1 OF 1 WEIGHT: