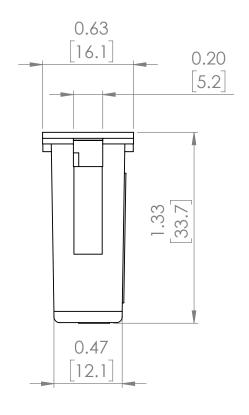

## **PRODUCT DIMENSIONS**

|                                  | REVISIONS |      |             |      |          |  |
|----------------------------------|-----------|------|-------------|------|----------|--|
| ZONE REV. DESCRIPTION DATE APPRO | /( )NI= I | REV. | DESCRIPTION | DATE | APPROVED |  |

UNLESS OTHERWISE NOTED ALL DIMENSIONS ARE IN INCHES METRIC UNITS ARE DISPLAYED BENEATH IN [ MM. ]

MATERIAL

FINISH

DO NOT SCALE DRAWING

**RATING PLUGS** 

REV.

SIZE DWG. NO. BE-40SB2000 Α SCALE:2:1 SHEET 1 OF 1 WEIGHT: