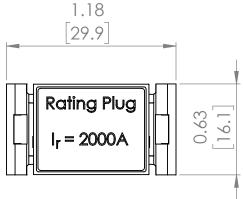

## **PRODUCT DIMENSIONS**

|                                  | REVISIONS |      |             |      |          |  |
|----------------------------------|-----------|------|-------------|------|----------|--|
| ZONE REV. DESCRIPTION DATE APPRO | /( )NI= I | REV. | DESCRIPTION | DATE | APPROVED |  |

UNLESS OTHERWISE NOTED ALL DIMENSIONS ARE IN INCHES METRIC UNITS ARE DISPLAYED BENEATH IN [ MM. ]

MATERIAL

FINISH

DO NOT SCALE DRAWING

**RATING PLUGS** 

REV.

SIZE DWG. NO. BE-40SB2000 Α SCALE:2:1 SHEET 1 OF 1 WEIGHT: