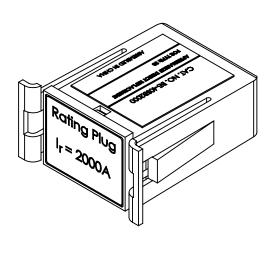

## PRODUCT DATA SHEET

**Rating Plugs** 

Picture is for reference only, Actual Kit may vary slightly

### PART NUMBER- BE-40SB2000

BE- 40SB2000, BRAH Electrical, SB Series, type 04SB, Substitute fixed rating plug element, rated for 2000A, suitable for use with 4000A – SBA, SBH, SBS, Insulated case circuit breaker frame types, for Use with SB-EC, TL solid electronic trip units & circuit breakers.

NOTE: BRAH ELECTRIC COILS ARE A DIRECT REPLACEMENT FOR SIEMENS SB SERIES, 2000 AMP RATING PLUG, TYPE 40SB, SUITABLE FOR SIEMENS SB SERIES 4000 AMP INSULATED FRAME TYPES SBA, SBH, SBS EQUIPPED WITH SB-EC or TL SERIES SOLID STATE ELCTRONIC TRIP UNITS.