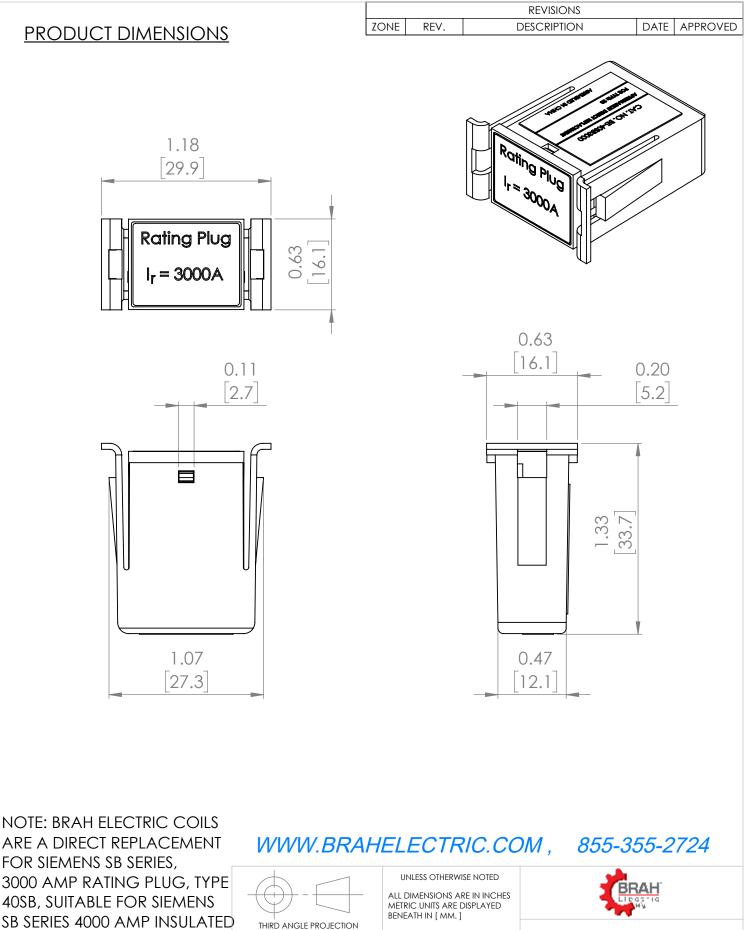

## PART NUMBER- BE-40SB3000:

BE-40SB3000, BRAH Electric, SB Series, type 40SB, substitute fixed rating plug element, rated for 3000A, suitable for use with 4000A – SBA, SBH, SBS insulated case circuit breaker frame types, for use with SB-EC, TL solid state electronic trip units, direct substitute rating plug for Siemens OEM 40SB3000.

SB SERIES 4000 AMP INSULATED FRAME TYPES SBA, SBH, SBS EQUIPPED WITH SB-EC or TL SERIES SOLID STATE ELCTRONIC TRIP UNITS.

| THIRD ANGLE PROJECTION                                                                                                                                                                                |                      |                           |  |
|-------------------------------------------------------------------------------------------------------------------------------------------------------------------------------------------------------|----------------------|---------------------------|--|
| PROPRIETARY AND CONFIDENTIAL                                                                                                                                                                          | MATERIAL             | RATING PLUGS              |  |
| THE INFORMATION CONTAINED IN THIS<br>DRAWING IS THE SOLE PROPERTY OF<br>BRAH ELECTRIC. ANY REPRODUCTION<br>IN PART OR AS A WHOLE WITHOUT THE<br>WRITTEN PERMISSION OF BRAH ELECTRIC<br>IS PROHIBITED. | FINISH               | _                         |  |
|                                                                                                                                                                                                       |                      | SIZE DWG. NO. BE-40SB3000 |  |
|                                                                                                                                                                                                       | DO NOT SCALE DRAWING | A BE REBECCE              |  |
|                                                                                                                                                                                                       |                      | SCALE:2:1 WEIGHT: SH      |  |
|                                                                                                                                                                                                       |                      |                           |  |