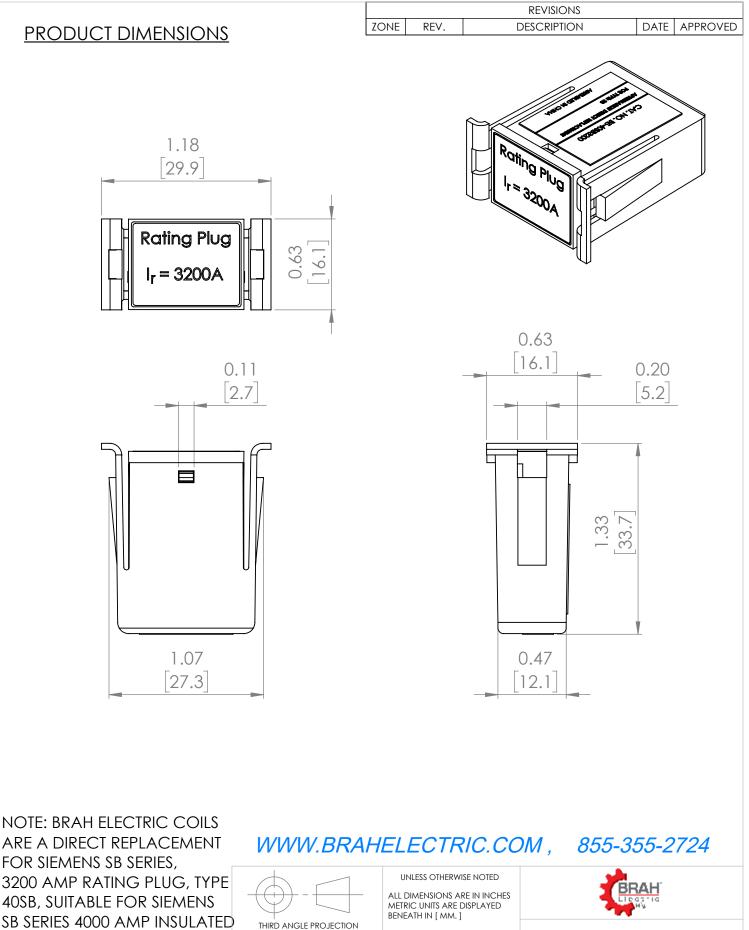

## PART NUMBER- BE-40SB3200:

BE-40SB3200, BRAH Electric, SB Series, type 40SB, substitute fixed rating plug element, rated for 3200A, suitable for use with 4000A – SBA, SBH, SBS insulated case circuit breaker frame types, for use with SB-EC, TL solid state electronic trip units, direct substitute rating plug for Siemens OEM 40SB3200.

FINISH

FRAME TYPES SBA, SBH, SBS EQUIPPED WITH SB-EC or TL SERIES SOLID STATE ELCTRONIC TRIP UNITS.

| MATERIAL             |           | RATING PLUG                | S  |
|----------------------|-----------|----------------------------|----|
| FINISH               |           |                            |    |
|                      | SIZE DWG. | <sup>NO.</sup> BE-40SB3200 |    |
| DO NOT SCALE DRAWING | A         | DE 10000200                |    |
|                      | SCALE:2:1 | WEIGHT:                    | SH |
|                      |           |                            |    |