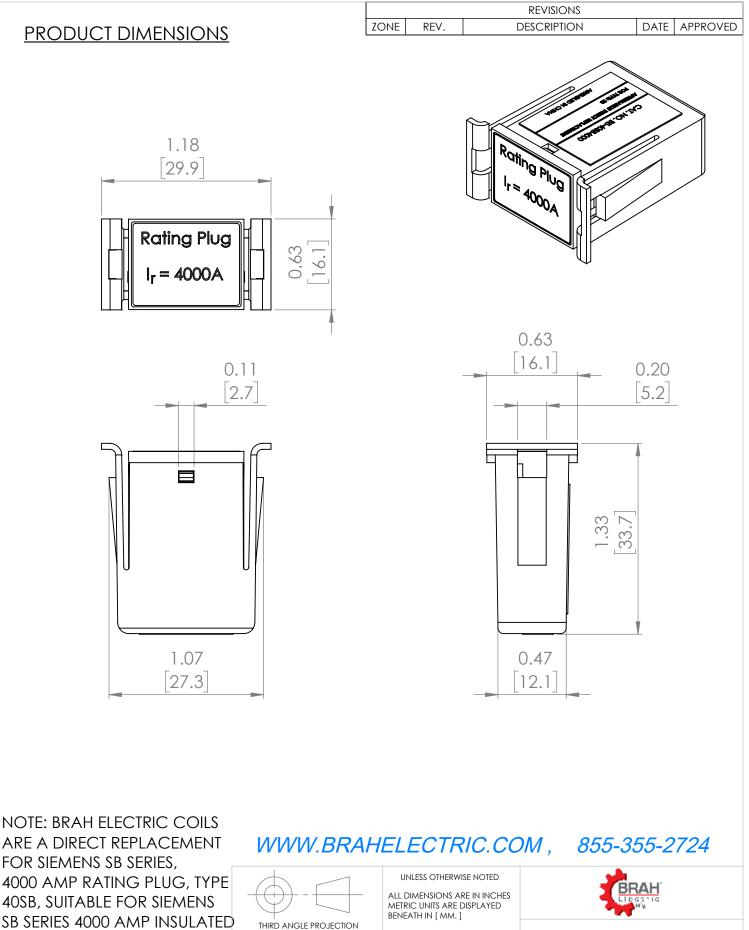

## PART NUMBER- BE-40SB4000:

BE-40SB4000, BRAH Electric, SB Series, type 40SB, substitute fixed rating plug element, rated for 4000A, suitable for use with 4000A – SBA, SBH, SBS insulated case circuit breaker frame types, for use with SB-EC, TL solid state electronic trip units, direct substitute rating plug for Siemens OEM 40SB4000.

FINISH

FRAME TYPES SBA, SBH, SBS EQUIPPED WITH SB-EC or TL SERIES SOLID STATE ELCTRONIC TRIP UNITS.

| MATERIAL             | F             | RATING PLUG | S  |
|----------------------|---------------|-------------|----|
| rinish               | SIZE DWG. NO. | BE-40SB4000 | )  |
| DO NOT SCALE DRAWING | SCALE:2:1     | WEIGHT:     | SH |
|                      |               |             |    |