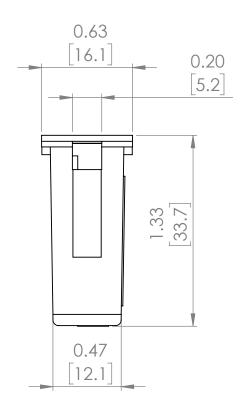

## **PRODUCT DIMENSIONS**

|                                  | REVISIONS |      |             |      |          |  |  |
|----------------------------------|-----------|------|-------------|------|----------|--|--|
| ZONE REV. DESCRIPTION DATE APPRO | /( )NI= I | REV. | DESCRIPTION | DATE | APPROVED |  |  |

UNLESS OTHERWISE NOTED

ALL DIMENSIONS ARE IN INCHES METRIC UNITS ARE DISPLAYED BENEATH IN [ MM. ]

MATERIAL

FINISH

DO NOT SCALE DRAWING

**RATING PLUGS** 

REV.

SIZE DWG. NO. BE-50SB2500