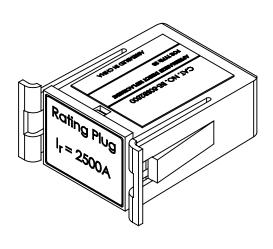

### **PRODUCT DATA SHEET**

RATING PLUGS
Picture is for reference only,
Actual Kit may vary slightly

#### PART NUMBER- BE-50SB2500:

BE-50SB2500, BRAH Electric, SB Series, type 50SB, substitute fixed rating plug element, rated for 2500A, suitable for use with 5000A – SBA, SBH, SBS insulated case circuit breaker frame types, for use with SB-EC, TL solid state electronic trip units, direct substitute rating plug for Siemens OEM 50SB2500.

#### **PRODUCT SPECIFICATIONS**

| Manufacturer     | BRAH Electric |  |
|------------------|---------------|--|
| Sub-Category     | Rating Plugs  |  |
| Family           | SB Series     |  |
| Туре             | 50SB          |  |
| Type For         | SBA, SBH, SBS |  |
| OEM Manufacturer | Siemens       |  |
| OEM Part Number  | 50SB2500      |  |
| Amperage Min     | 2500          |  |
| Amperage Max     | 2500          |  |
| Trip type        | SB-EC, TL     |  |