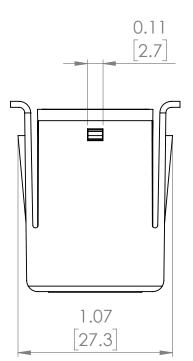

## **PRODUCT DIMENSIONS**

|                                  | REVISIONS |      |             |      |          |  |  |
|----------------------------------|-----------|------|-------------|------|----------|--|--|
| ZONE REV. DESCRIPTION DATE APPRO | /( )NI= I | REV. | DESCRIPTION | DATE | APPROVED |  |  |

UNLESS OTHERWISE NOTED

ALL DIMENSIONS ARE IN INCHES METRIC UNITS ARE DISPLAYED BENEATH IN [ MM. ]

MATERIAL

FINISH

DO NOT SCALE DRAWING

**RATING PLUGS** 

REV.

SIZE DWG. NO. BE-50SB2500

SCALE:2:1 WEIGHT: SHEET 1 OF 1