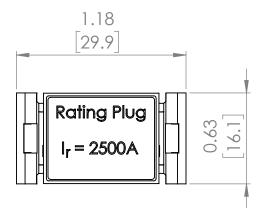

## **PRODUCT DIMENSIONS**

|                                  | REVISIONS |      |             |      |          |  |  |
|----------------------------------|-----------|------|-------------|------|----------|--|--|
| ZONE REV. DESCRIPTION DATE APPRO | /( )NI= I | REV. | DESCRIPTION | DATE | APPROVED |  |  |

UNLESS OTHERWISE NOTED

ALL DIMENSIONS ARE IN INCHES METRIC UNITS ARE DISPLAYED BENEATH IN [ MM. ]

MATERIAL

FINISH

DO NOT SCALE DRAWING

**RATING PLUGS** 

REV.

SIZE DWG. NO. BE-50SB2500

SCALE:2:1 WEIGHT: SHEET 1 OF 1