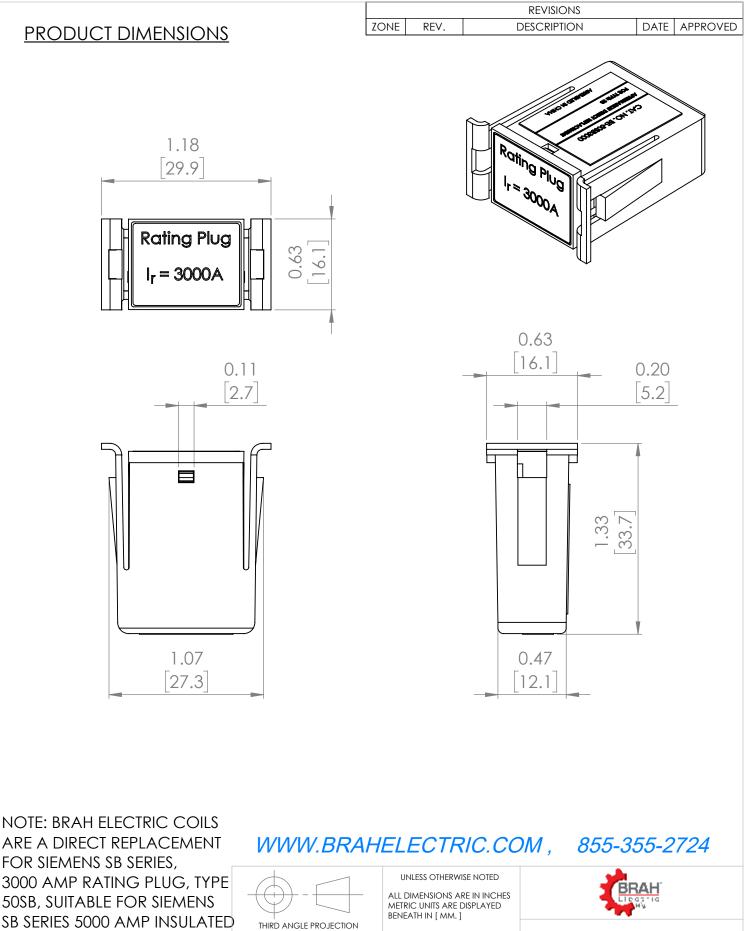

FRAME TYPES SBA, SBH, SBS EQUIPPED WITH SB-EC or TL SERIES SOLID STATE ELCTRONIC TRIP UNITS.

| THIRD ANGLE PROJECTION                                                                                                                                                                                |                      |      |              |     |            |         |  |
|-------------------------------------------------------------------------------------------------------------------------------------------------------------------------------------------------------|----------------------|------|--------------|-----|------------|---------|--|
| PROPRIETARY AND CONFIDENTIAL                                                                                                                                                                          | MATERIAL             |      | RATING PLUGS |     |            |         |  |
| THE INFORMATION CONTAINED IN THIS<br>DRAWING IS THE SOLE PROPERTY OF<br>BRAH ELECTRIC. ANY REPRODUCTION<br>IN PART OR AS A WHOLE WITHOUT THE<br>WRITTEN PERMISSION OF BRAH ELECTRIC<br>IS PROHIBITED. |                      |      |              |     |            |         |  |
|                                                                                                                                                                                                       | FINISH               |      |              |     |            |         |  |
|                                                                                                                                                                                                       |                      | SIZE | DWG.         | NO. | BE-50SB300 | 0       |  |
|                                                                                                                                                                                                       |                      | A    |              |     | DE 0000000 | 0       |  |
|                                                                                                                                                                                                       | DO NOT SCALE DRAWING |      | E:2:1        |     | WEIGHT:    | SHEET 1 |  |
|                                                                                                                                                                                                       |                      |      |              |     |            |         |  |