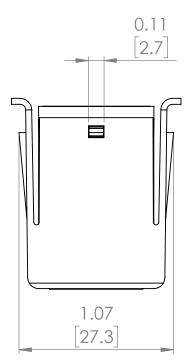

## **PRODUCT DIMENSIONS**

| REVISIONS |      |             |      |          |  |
|-----------|------|-------------|------|----------|--|
| ZONE      | REV. | DESCRIPTION | DATE | APPROVED |  |

NOTE: BRAH ELECTRIC COILS
ARE A DIRECT REPLACEMENT
FOR SIEMENS SB SERIES,
3200 AMP RATING PLUG, TYPE
50SB, SUITABLE FOR SIEMENS
SB SERIES 5000 AMP INSULATED
FRAME TYPES SBA, SBH, SBS
EQUIPPED WITH SB-EC or TL
SERIES SOLID STATE
ELCTRONIC TRIP UNITS.

UNLESS OTHERWISE NOTED

ALL DIMENSIONS ARE IN INCHES
METRIC UNITS ARE DISPLAYED
BENEATH IN [ MM. ]

MATERIAL

FINISH

DO NOT SCALE DRAWING

RATING PLUGS

SIZE DWG. NO. BE-50SB3200 REV. A