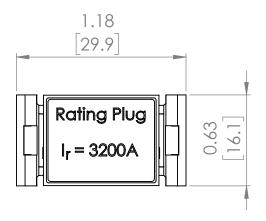

## **PRODUCT DIMENSIONS**

| REVISIONS |      |             |      |          |  |
|-----------|------|-------------|------|----------|--|
| ZONE      | REV. | DESCRIPTION | DATE | APPROVED |  |

NOTE: BRAH ELECTRIC COILS
ARE A DIRECT REPLACEMENT
FOR SIEMENS SB SERIES,
3200 AMP RATING PLUG, TYPE
50SB, SUITABLE FOR SIEMENS
SB SERIES 5000 AMP INSULATED
FRAME TYPES SBA, SBH, SBS
EQUIPPED WITH SB-EC or TL
SERIES SOLID STATE
ELCTRONIC TRIP UNITS.

UNLESS OTHERWISE NOTED

ALL DIMENSIONS ARE IN INCHES
METRIC UNITS ARE DISPLAYED
BENEATH IN [ MM. ]

MATERIAL

FINISH

DO NOT SCALE DRAWING

RATING PLUGS

SIZE DWG. NO. BE-50SB3200 REV. A