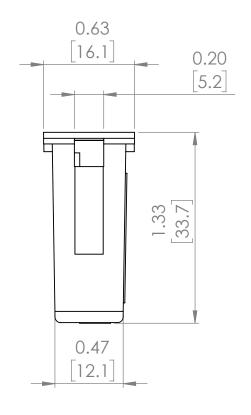

## **PRODUCT DIMENSIONS**

| REVISIONS |      |             |      |          |  |
|-----------|------|-------------|------|----------|--|
| ZONE      | REV. | DESCRIPTION | DATE | APPROVED |  |

NOTE: BRAH ELECTRIC COILS
ARE A DIRECT REPLACEMENT
FOR SIEMENS SB SERIES,
3200 AMP RATING PLUG, TYPE
50SB, SUITABLE FOR SIEMENS
SB SERIES 5000 AMP INSULATED
FRAME TYPES SBA, SBH, SBS
EQUIPPED WITH SB-EC or TL
SERIES SOLID STATE
ELCTRONIC TRIP UNITS.

UNLESS OTHERWISE NOTED

ALL DIMENSIONS ARE IN INCHES
METRIC UNITS ARE DISPLAYED
BENEATH IN [ MM. ]

MATERIAL

FINISH

DO NOT SCALE DRAWING

RATING PLUGS

SIZE DWG. NO. BE-50SB3200 REV. A