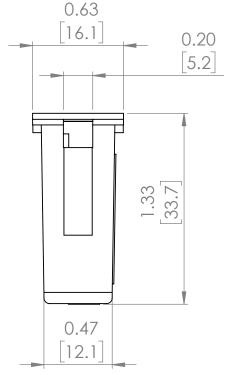

# **PRODUCT DIMENSIONS**

| REVISIONS |      |             |      |          |  |
|-----------|------|-------------|------|----------|--|
| ZONE      | REV. | DESCRIPTION | DATE | APPROVED |  |

NOTE: BRAH ELECTRIC COILS
ARE A DIRECT REPLACEMENT
FOR SIEMENS SB SERIES,
4000 AMP RATING PLUG, TYPE
50SB, SUITABLE FOR SIEMENS
SB SERIES 5000 AMP INSULATED
FRAME TYPES SBA, SBH, SBS
EQUIPPED WITH SB-EC or TL
SERIES SOLID STATE
ELCTRONIC TRIP UNITS.

UNLESS OTHERWISE NOTED

ALL DIMENSIONS ARE IN INCHES
METRIC UNITS ARE DISPLAYED
BENEATH IN [ MM. ]

MATERIAL

DO NOT SCALE DRAWING

**RATING PLUGS** 

SCALE:2:1 WEIGHT: SHEET 1 OF 1