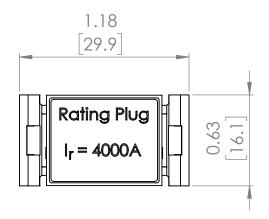

# **PRODUCT DIMENSIONS**

| REVISIONS |      |             |      |          |  |
|-----------|------|-------------|------|----------|--|
| ZONE      | REV. | DESCRIPTION | DATE | APPROVED |  |

NOTE: BRAH ELECTRIC COILS
ARE A DIRECT REPLACEMENT
FOR SIEMENS SB SERIES,
4000 AMP RATING PLUG, TYPE
50SB, SUITABLE FOR SIEMENS
SB SERIES 5000 AMP INSULATED
FRAME TYPES SBA, SBH, SBS
EQUIPPED WITH SB-EC or TL
SERIES SOLID STATE
ELCTRONIC TRIP UNITS.

UNLESS OTHERWISE NOTED

ALL DIMENSIONS ARE IN INCHES
METRIC UNITS ARE DISPLAYED
BENEATH IN [ MM. ]

MATERIAL

DO NOT SCALE DRAWING

**RATING PLUGS** 

SCALE:2:1 WEIGHT: SHEET 1 OF 1