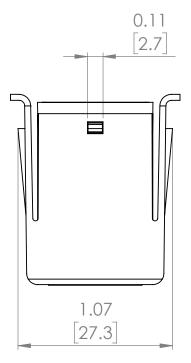

# **PRODUCT DIMENSIONS**

| REVISIONS |      |             |      |          |  |
|-----------|------|-------------|------|----------|--|
| ZONE      | REV. | DESCRIPTION | DATE | APPROVED |  |

NOTE: BRAH ELECTRIC COILS
ARE A DIRECT REPLACEMENT
FOR SIEMENS SB SERIES,
4000 AMP RATING PLUG, TYPE
50SB, SUITABLE FOR SIEMENS
SB SERIES 5000 AMP INSULATED
FRAME TYPES SBA, SBH, SBS
EQUIPPED WITH SB-EC or TL
SERIES SOLID STATE
ELCTRONIC TRIP UNITS.

UNLESS OTHERWISE NOTED

ALL DIMENSIONS ARE IN INCHES
METRIC UNITS ARE DISPLAYED
BENEATH IN [ MM. ]

MATERIAL

DO NOT SCALE DRAWING

**RATING PLUGS** 

SCALE:2:1 WEIGHT: SHEET 1 OF 1