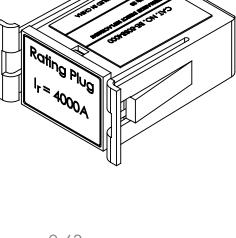

### PRODUCT DATA SHEET

RATING PLUGS Picture is for reference only, Actual Kit may vary slightly

#### PART NUMBER- BE-50SB4000:

BE-50SB4000, BRAH Electric, SB Series, type 50SB, substitute fixed rating plug element, rated for 4000A, suitable for use with 5000A – SBA, SBH, SBS insulated case circuit breaker frame types, for use with SB-EC, TL solid state electronic trip units, direct substitute rating plug for Siemens OEM 50SB4000.

## **PRODUCT SPECIFICATIONS**

| Manufacturer        | BRAH Electric |  |
|---------------------|---------------|--|
| Sub-Category        | Rating Plugs  |  |
| Family              | SB Series     |  |
| Туре                | 50SB          |  |
| Type For            | SBA, SBH, SBS |  |
| OEM Manufacturer    | Siemens       |  |
| OEM Part Number     | 50SB4000      |  |
| Amperage Min        | 4000          |  |
| Amperage Max        | 4000          |  |
| Trip type SB-EC, TL |               |  |