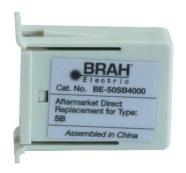

### PRODUCT DATA SHEET

RATING PLUGS Picture is for reference only, Actual Kit may vary slightly

#### PART NUMBER- BE-50SB4000:

BE-50SB4000, BRAH Electric, SB Series, type 50SB, substitute fixed rating plug element, rated for 4000A, suitable for use with 5000A – SBA, SBH, SBS insulated case circuit breaker frame types, for use with SB-EC, TL solid state electronic trip units, direct substitute rating plug for Siemens OEM 50SB4000.

## **PRODUCT SPECIFICATIONS**

| Manufacturer        | BRAH Electric |  |
|---------------------|---------------|--|
| Sub-Category        | Rating Plugs  |  |
| Family              | SB Series     |  |
| Туре                | 50SB          |  |
| Type For            | SBA, SBH, SBS |  |
| OEM Manufacturer    | Siemens       |  |
| OEM Part Number     | 50SB4000      |  |
| Amperage Min        | 4000          |  |
| Amperage Max        | 4000          |  |
| Trip type SB-EC, TL |               |  |