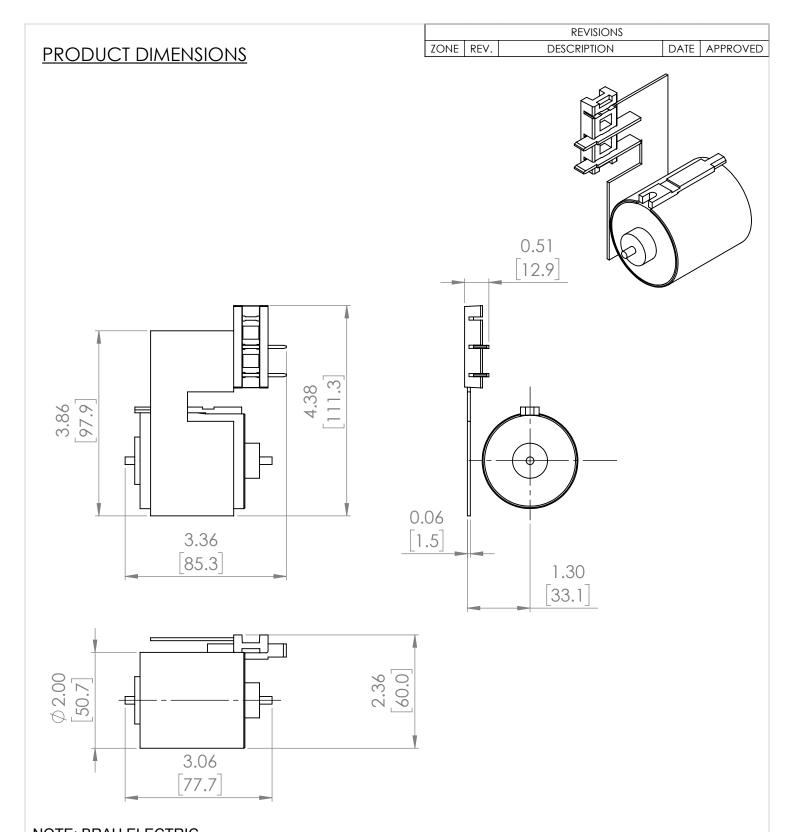

# WWW.BRAHELECTRIC.COM,

UNLESS OTHERWISE NOTED

ALL DIMENSIONS ARE IN INCHES METRIC UNITS ARE DISPLAYED BENEATH IN [ MM. ]

MATERIAL

FINISH

THIRD ANGLE PROJECTION

PROPRIETARY AND CONFIDENTIAL

THE INFORMATION CONTAINED IN THIS DRAWING IS THE SOLE PROPERTY OF

BRAH ELECTRIC. ANY REPRODUCTION

IN PART OR AS A WHOLE WITHOUT THE

IS PROHIBITED.

WRITTEN PERMISSION OF BRAH ELECTRIC

DO NOT SCALE DRAWING

855-355-2724

#### **CLOSING COILS**

SCALE:1:2 WEIGHT: SHEET 1 OF 1