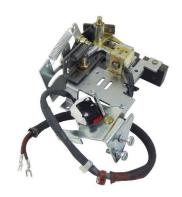

## PRODUCT DATA SHEET

Shunt Trips

Picture is for reference only,

Actual Kit may vary slightly

## **PART NUMBER- BE-TPST7:**

BE- TPST7, General Electric, Power Break I, type TPST, shunt trip, 12VDC, 800 amp – 2000 amp, suitable for use with TRLS, TRLL, TRPA, TRPP, TRL, TRP circuit breaker frame types, Direct substitute shunt trip for General Electric OEM TPST7.