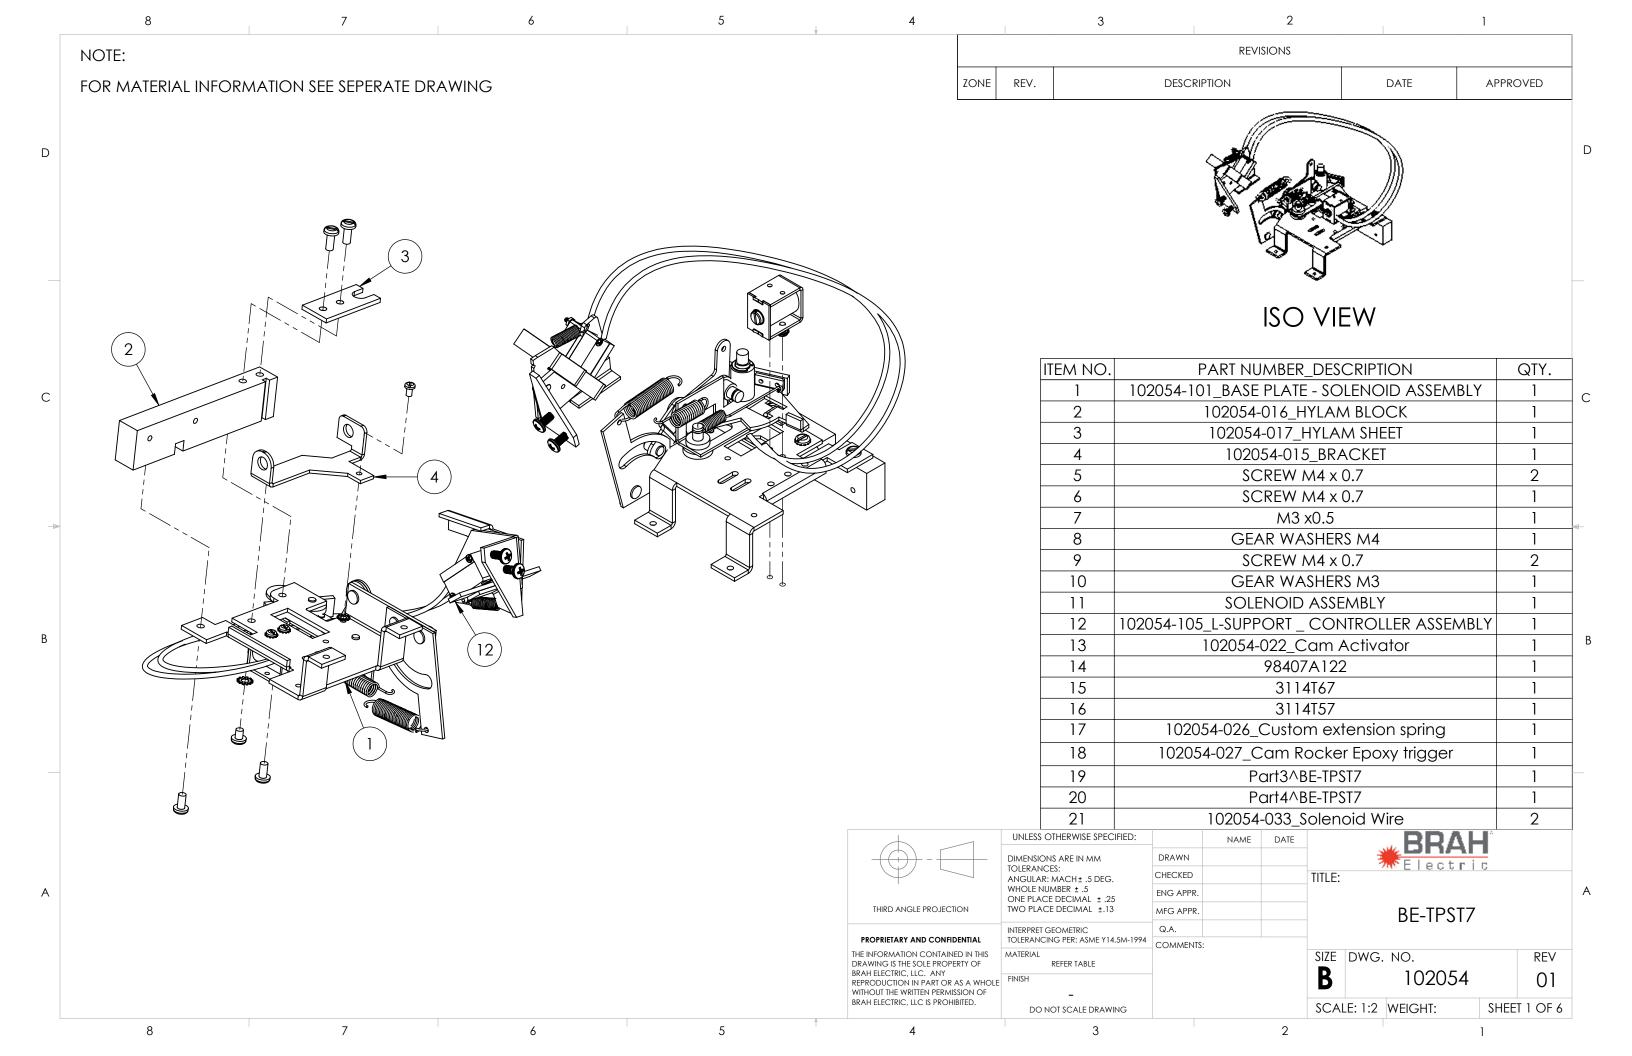

## PRODUCT DATA SHEET

Shunt Trips

Picture is for reference only,

Actual Kit may vary slightly

## **PART NUMBER- BE-TPST7:**

BE- TPST7, General Electric, Power Break I, type TPST, shunt trip, 12VDC, 800 amp – 2000 amp, suitable for use with TRLS, TRLL, TRPA, TRPP, TRL, TRP circuit breaker frame types, Direct substitute shunt trip for General Electric OEM TPST7.