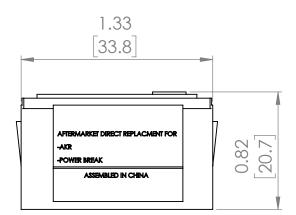

## **PRODUCT DIMENSIONS**

 REVISIONS

 ZONE
 REV.
 DESCRIPTION
 DATE
 APPROVED

NOTE: BRAH ELECTRIC
COILS ARE A DIRECT
REPLACEMENT FOR
GENERAL ELECTRIC, POWER
BREAK 1, TYPE TR10,1000
Amp PLUG FOR 1000 Amp
CT SENSOR RATING,
SUITABLE FOR USE WITH ALL
TP, TC, THP, THC EQUIPPED
WITH MICROVERSA TRIP
RMS-9 SOLID STATE
ELECTRONIC TRIP UNITS.

#### UNLESS OTHERWISE NOTED

ALL DIMENSIONS ARE IN INCHES METRIC UNITS ARE DISPLAYED BENEATH IN [ MM. ]

MATERIAL

FINISH

DO NOT SCALE DRAWING