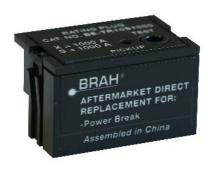

## PRODUCT DATA SHEET

RATING PLUGS
Picture is for reference only,
Actual Kit may vary slightly

### PART NUMBER- BE-TR10S1000:

BE-TR10S1000, 1000-amp rating plug, type TR10, for use with 1000 amp CT sensor rating, suitable for General Electric Power Break I 1600 amp insulated frame types TP, TC, THP, THC equipped with MicroVersaTrip RMS-9 solid state electronic trip units, direct substitute rating plug for General Electric OEM TR10S1000.

## **PRODUCT DIMENSIONS**

 REVISIONS

 ZONE
 REV.
 DESCRIPTION
 DATE
 APPROVED

NOTE: BRAH ELECTRIC
COILS ARE A DIRECT
REPLACEMENT FOR
GENERAL ELECTRIC, POWER
BREAK 1, TYPE TR10,1000
Amp PLUG FOR 1000 Amp
CT SENSOR RATING,
SUITABLE FOR USE WITH ALL
TP, TC, THP, THC EQUIPPED
WITH MICROVERSA TRIP
RMS-9 SOLID STATE
ELECTRONIC TRIP UNITS.