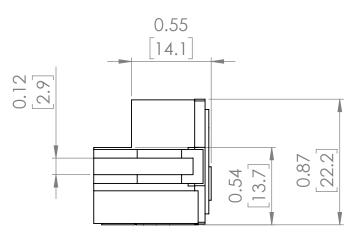

## **PRODUCT DIMENSIONS**

 REVISIONS

 ZONE
 REV.
 DESCRIPTION
 DATE
 APPROVED

NOTE: BRAH ELECTRIC
COILS ARE A DIRECT
REPLACEMENT FOR
GENERAL ELECTRIC, POWER
BREAK 1, TYPE TR10,1000
Amp PLUG FOR 1000 Amp
CT SENSOR RATING,
SUITABLE FOR USE WITH ALL
TP, TC, THP, THC EQUIPPED
WITH MICROVERSA TRIP
RMS-9 SOLID STATE
ELECTRONIC TRIP UNITS.

#### UNLESS OTHERWISE NOTED

ALL DIMENSIONS ARE IN INCHES METRIC UNITS ARE DISPLAYED BENEATH IN [ MM. ]

MATERIAL

FINISH

DO NOT SCALE DRAWING