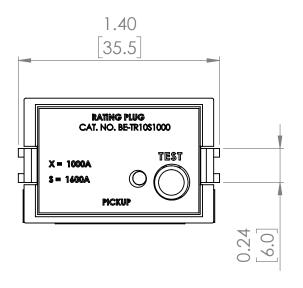

### PART NUMBER- BE-TR10S1000:

BE-TR10S1000, 1000-amp rating plug, type TR10, for use with 1000 amp CT sensor rating, suitable for General Electric Power Break I 1600 amp insulated frame types TP, TC, THP, THC equipped with MicroVersaTrip RMS-9 solid state electronic trip units, direct substitute rating plug for General Electric OEM TR10S1000.

# **PRODUCT SPECIFICATIONS**

| Manufacturer     | BRAH Electric        |
|------------------|----------------------|
| Sub-Category     | Rating Plugs         |
| Family           | Power Break 1        |
| Туре             | TR10                 |
| Type For         | TP, TC, THP, THC     |
| OEM Manufacturer | General Electric     |
| OEM Part Number  | TR10S1000            |
| Amperage Min     | 1000                 |
| Amperage Max     | 1000                 |
| Trip type        | MicroVersaTrip RMS-9 |

## **PRODUCT DIMENSIONS**

 REVISIONS

 ZONE
 REV.
 DESCRIPTION
 DATE
 APPROVED

NOTE: BRAH ELECTRIC
COILS ARE A DIRECT
REPLACEMENT FOR
GENERAL ELECTRIC, POWER
BREAK 1, TYPE TR10,1000
Amp PLUG FOR 1000 Amp
CT SENSOR RATING,
SUITABLE FOR USE WITH ALL
TP, TC, THP, THC EQUIPPED
WITH MICROVERSA TRIP
RMS-9 SOLID STATE
ELECTRONIC TRIP UNITS.

#### UNLESS OTHERWISE NOTED

ALL DIMENSIONS ARE IN INCHES METRIC UNITS ARE DISPLAYED BENEATH IN [ MM. ]

MATERIAL

FINISH

DO NOT SCALE DRAWING