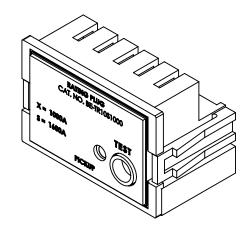

### PART NUMBER- BE-TR10S1000:

BE-TR10S1000, 1000-amp rating plug, type TR10, for use with 1000 amp CT sensor rating, suitable for General Electric Power Break I 1600 amp insulated frame types TP, TC, THP, THC equipped with MicroVersaTrip RMS-9 solid state electronic trip units, direct substitute rating plug for General Electric OEM TR10S1000.

# **PRODUCT SPECIFICATIONS**

| Manufacturer     | BRAH Electric        |
|------------------|----------------------|
| Sub-Category     | Rating Plugs         |
| Family           | Power Break 1        |
| Туре             | TR10                 |
| Type For         | TP, TC, THP, THC     |
| OEM Manufacturer | General Electric     |
| OEM Part Number  | TR10S1000            |
| Amperage Min     | 1000                 |
| Amperage Max     | 1000                 |
| Trip type        | MicroVersaTrip RMS-9 |

## **PRODUCT DIMENSIONS**

 REVISIONS

 ZONE
 REV.
 DESCRIPTION
 DATE
 APPROVED

NOTE: BRAH ELECTRIC
COILS ARE A DIRECT
REPLACEMENT FOR
GENERAL ELECTRIC, POWER
BREAK 1, TYPE TR10,1000
Amp PLUG FOR 1000 Amp
CT SENSOR RATING,
SUITABLE FOR USE WITH ALL
TP, TC, THP, THC EQUIPPED
WITH MICROVERSA TRIP
RMS-9 SOLID STATE
ELECTRONIC TRIP UNITS.