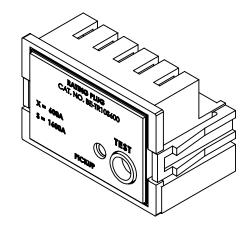

#### PART NUMBER- BE-TR10S600:

BE-TR10S600, 600-amp rating plug, type TR10, for use with 1000 amp CT sensor rating, suitable for General Electric Power Break I 1600 amp insulated frame types TP, TC, THP, THC equipped with MicroVersaTrip RMS-9 solid state electronic trip units, direct substitute rating plug for General Electric OEM TR10S600.

## **PRODUCT SPECIFICATIONS**

| Manufacturer     | BRAH Electric        |
|------------------|----------------------|
| Sub-Category     | Rating Plugs         |
| Family           | Power Break 1        |
| Туре             | TR10                 |
| Type For         | TP, TC, THP, THC     |
| OEM Manufacturer | General Electric     |
| OEM Part Number  | TR10S600             |
| Amperage Min     | 600                  |
| Amperage Max     | 600                  |
| Trip type        | MicroVersaTrip RMS-9 |