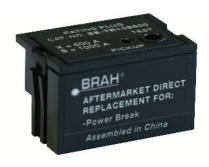

#### PRODUCT DATA SHEET

RATING PLUGS
Picture is for reference only,
Actual Kit may vary slightly

#### PART NUMBER- BE-TR10S600:

BE-TR10S600, 600-amp rating plug, type TR10, for use with 1000 amp CT sensor rating, suitable for General Electric Power Break I 1600 amp insulated frame types TP, TC, THP, THC equipped with MicroVersaTrip RMS-9 solid state electronic trip units, direct substitute rating plug for General Electric OEM TR10S600.

### **PRODUCT DIMENSIONS**

**REVISIONS** ZONE REV. **DESCRIPTION** DATE **APPROVED** 

NOTE: BRAH ELECTRIC COILS ARE A DIRECT REPLACEMENT FOR GENERAL ELECTRIC, POWER BREAK 1, TYPE TR10,600 Amp PLUG FOR 1000 Amp CT SENSOR RATING, SUITABLE FOR USE WITH ALL TP, TC, THP, THC EQUIPPED WITH MICROVERSA TRIP RMS-9 SOLID STATE ELECTRONIC