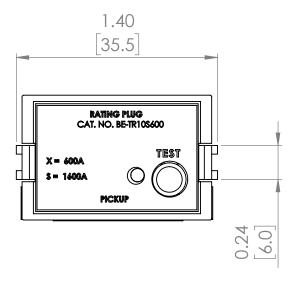

### **PRODUCT DIMENSIONS**

**REVISIONS** ZONE REV. **DESCRIPTION** DATE **APPROVED** 

NOTE: BRAH ELECTRIC COILS ARE A DIRECT REPLACEMENT FOR GENERAL ELECTRIC, POWER BREAK 1, TYPE TR10,600 Amp PLUG FOR 1000 Amp CT SENSOR RATING, SUITABLE FOR USE WITH ALL TP, TC, THP, THC EQUIPPED WITH MICROVERSA TRIP RMS-9 SOLID STATE ELECTRONIC

# UNLESS OTHERWISE NOTED ALL DIMENSIONS ARE IN INCHES METRIC UNITS ARE DISPLAYED BENEATH IN [ MM. ]

MATERIAL

FINISH

DO NOT SCALE DRAWING

**RATING PLUGS** 

REV.

SIZE DWG. NO. Α BE-TR10S600 SCALE:1:1 WEIGHT: 3.2 LBS SHEET 1 OF 1