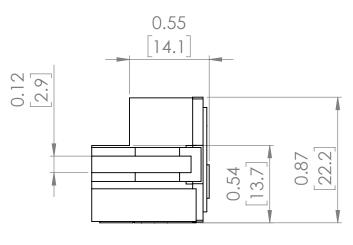

### **PRODUCT DIMENSIONS**

**REVISIONS** ZONE REV. **DESCRIPTION** DATE **APPROVED** 

NOTE: BRAH ELECTRIC COILS ARE A DIRECT REPLACEMENT FOR GENERAL ELECTRIC, POWER BREAK 1, TYPE TR10,600 Amp PLUG FOR 1000 Amp CT SENSOR RATING, SUITABLE FOR USE WITH ALL TP, TC, THP, THC EQUIPPED WITH MICROVERSA TRIP RMS-9 SOLID STATE ELECTRONIC

# UNLESS OTHERWISE NOTED ALL DIMENSIONS ARE IN INCHES METRIC UNITS ARE DISPLAYED BENEATH IN [ MM. ]

MATERIAL

FINISH

DO NOT SCALE DRAWING

**RATING PLUGS** 

REV.

SIZE DWG. NO. Α BE-TR10S600 SCALE:1:1 WEIGHT: 3.2 LBS SHEET 1 OF 1