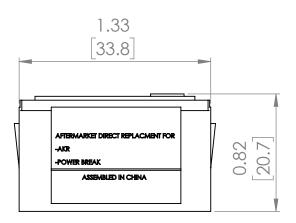

### **PRODUCT DIMENSIONS**

**REVISIONS** ZONE REV. **DESCRIPTION** DATE **APPROVED** 

NOTE: BRAH ELECTRIC COILS ARE A DIRECT REPLACEMENT FOR GENERAL ELECTRIC, POWER BREAK 1, TYPE TR10,600 Amp PLUG FOR 1000 Amp CT SENSOR RATING, SUITABLE FOR USE WITH ALL TP, TC, THP, THC EQUIPPED WITH MICROVERSA TRIP RMS-9 SOLID STATE ELECTRONIC

# UNLESS OTHERWISE NOTED ALL DIMENSIONS ARE IN INCHES METRIC UNITS ARE DISPLAYED BENEATH IN [ MM. ]

MATERIAL

FINISH

DO NOT SCALE DRAWING

**RATING PLUGS** 

REV.

SIZE DWG. NO. Α BE-TR10S600 SCALE:1:1 WEIGHT: 3.2 LBS SHEET 1 OF 1