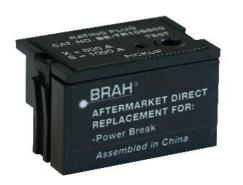

CONTACT US @ 855-355-2724 E-Mail: <u>Sales@brahelectric.com</u> www.Brahelectric.com

RATING PLUGS Picture is for reference only, Actual Kit may vary slightly

## PART NUMBER- BE-TR10S800:

BE-TR10S800, 800-amp rating plug, type TR10, for use with 1000 amp CT sensor rating, suitable for General Electric Power Break I 1600 amp insulated frame types TP, TC, THP, THC equipped with MicroVersaTrip RMS-9 solid state electronic trip units, direct substitute rating plug for General Electric OEM TR10S800.