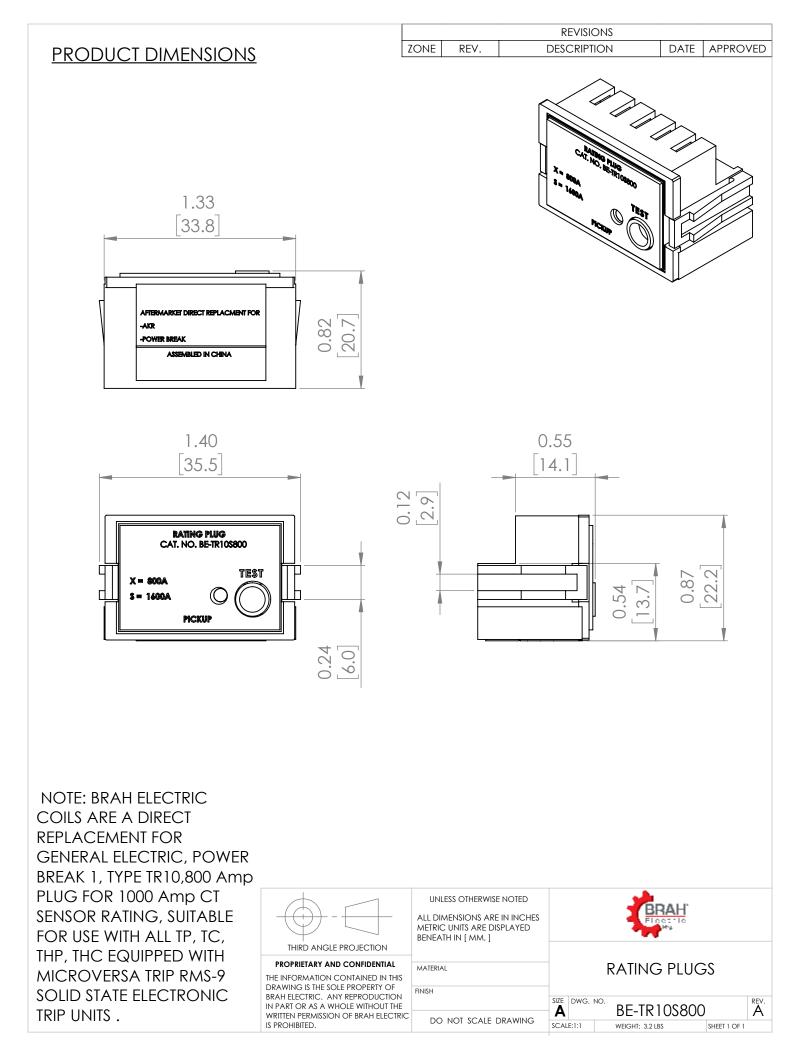

## PART NUMBER- BE-TR10S800:

BE-TR10S800, 800-amp rating plug, type TR10, for use with 1000 amp CT sensor rating, suitable for General Electric Power Break I 1600 amp insulated frame types TP, TC, THP, THC equipped with MicroVersaTrip RMS-9 solid state electronic trip units, direct substitute rating plug for General Electric OEM TR10S800.

## PRODUCT SPECIFICATIONS

| Manufacturer     | BRAH Electric        |
|------------------|----------------------|
| Sub-Category     | Rating Plugs         |
| Family           | Power Break 1        |
| Туре             | TR10                 |
| Type For         | TP, TC, THP, THC     |
| OEM Manufacturer | General Electric     |
| OEM Part Number  | TR10S800             |
| Amperage Min     | 800                  |
| Amperage Max     | 800                  |
| Trip type        | MicroVersaTrip RMS-9 |