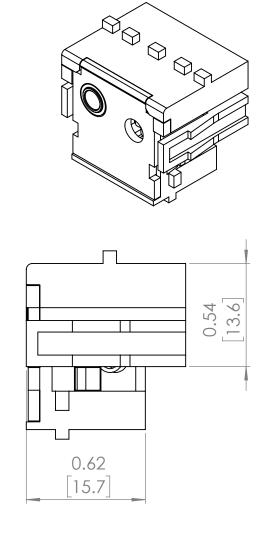

## PRODUCT DATA SHEET

**Rating Plugs** 

Picture is for reference only, Actual Kit may vary slightly

## PART NUMBER- BE-TR16B1000

BE-TR16B1000, BRAH Electrical, Power Breaker II , type TR16, interchangeable rating plug , 1000A , to be Used with the 1600A Micro versa Trip Plus, Micro versa trip PM Programmer trip device , within PBII , Wave pro &AKR-SSD,SHD,SSF,SHF,WPS,WPH,WPF,WPX,AKR50,AKR50H Circuit breaker frame types

## **PRODUCT SPECIFICATIONS**

| Manufacturer     | BRAH Electric                                                |  |
|------------------|--------------------------------------------------------------|--|
| Sub-Category     | Rating Plugs                                                 |  |
| Family           | Power Break II                                               |  |
| Туре             | TR16                                                         |  |
| Type For         | SSD, SHD, SSF, SHF, WPS,<br>WPH, WPF, WPX,<br>AKR50S, AKR50H |  |
| OEM Manufacturer | General Electric                                             |  |
| Amperage Min     | 1000                                                         |  |
| Amperage Max     | 1000                                                         |  |
| Trip Type        | MicroVersaTrip Plus,<br>MicroVersaTrip PM                    |  |