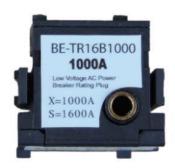

## PRODUCT DATA SHEET

**Rating Plugs** 

Picture is for reference only, Actual Kit may vary slightly

## PART NUMBER- BE-TR16B1000

BE-TR16B1000, BRAH Electrical, Power Breaker II , type TR16, interchangeable rating plug , 1000A , to be Used with the 1600A Micro versa Trip Plus, Micro versa trip PM Programmer trip device , within PBII , Wave pro &AKR-SSD,SHD,SSF,SHF,WPS,WPH,WPF,WPX,AKR50,AKR50H Circuit breaker frame types