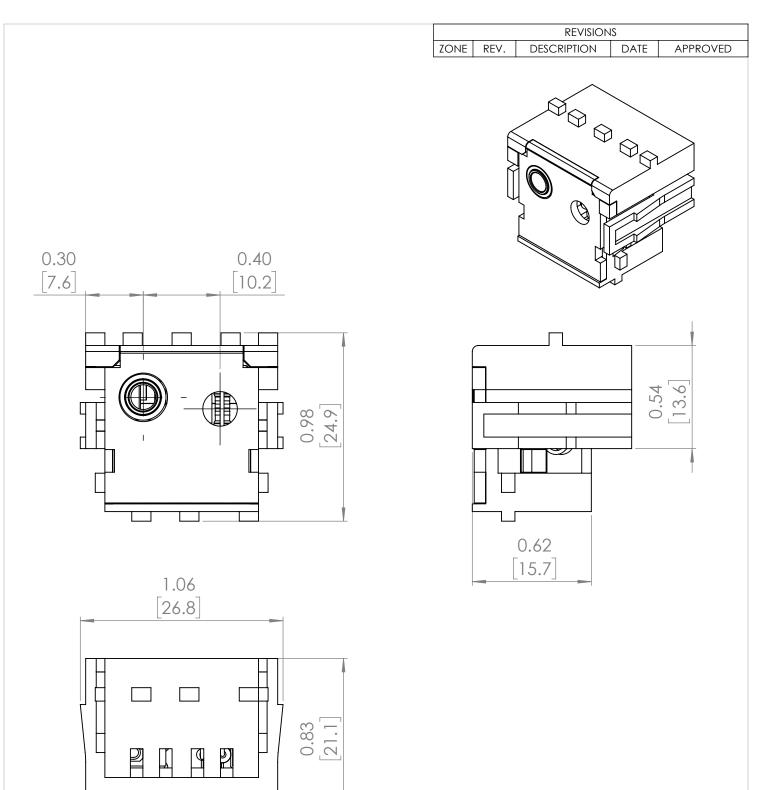

## **Rating Plugs**

Picture is for reference only, Actual Kit may vary slightly

| ALL DIMENSIONS ARE IN INCHES<br>METRIC UNITS ARE DISPLAYED<br>BENEATH IN [ MM. ] |      |       |     |
|----------------------------------------------------------------------------------|------|-------|-----|
| MATERIAL                                                                         |      |       |     |
| FINISH                                                                           |      |       |     |
|                                                                                  | SIZE | DWG.  | NO. |
|                                                                                  | Α    |       |     |
| do not scale drawing                                                             | SCAL | E:2:1 |     |