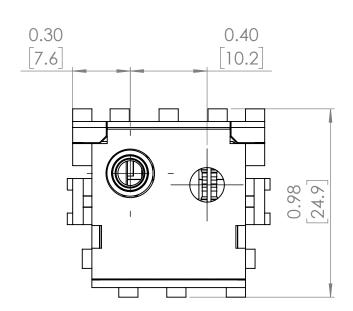

>Micro Versa Trip PM                |  |

Warranty: All Products sold by BRAH Electric are guaranteed to be free of defect for a period of two years, under the condition that the product has been installed and operated properly. All items proven defective within the one year period will be replaced by BRAH Electric. In the event that we cannot provide a direct replacement, your monies will be refunded in full. We are not responsible for any consequential losses or damages outside of the defective product as well as any replacements or repairs performed by another party without our written authorization from BRAH Electric.

| REVISIONS |      |             |      |          |  |
|-----------|------|-------------|------|----------|--|
| ZONE      | REV. | DESCRIPTION | DATE | APPROVED |  |







## WWW.BRAHELECTRIC.COM, 855-355-2724