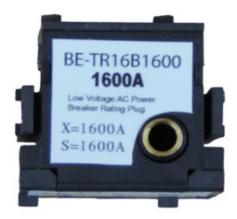

## PRODUCT DATA SHEET

**Rating Plugs** 

Picture is for reference only, Actual Kit may vary slightly

## PART NUMBER- BE-TR16B1600

BE-TR16B1600, BRAH Electrical, Power Breaker II , type TR16, interchangeable rating plug , 1600A , to be Used with the 1600A Micro versa Trip Plus, Micro versa trip PM Programmer trip device , within PBII , Wave pro &AKR-SSD,SHD,SSF,SHF,WPS,WPH,WPF,WPX,AKR50,AKR50H Circuit breaker frame types.