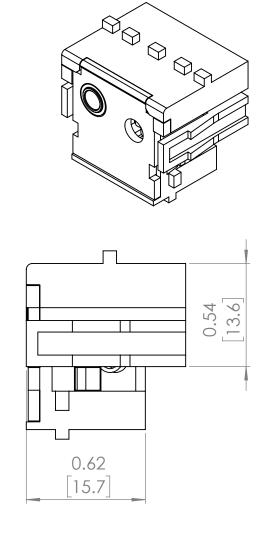

## PRODUCT DATA SHEET

**Rating Plugs** 

Picture is for reference only, Actual Kit may vary slightly

## PART NUMBER- BE-TR16B1600

BE-TR16B1600, BRAH Electrical, Power Breaker II , type TR16, interchangeable rating plug , 1600A , to be Used with the 1600A Micro versa Trip Plus, Micro versa trip PM Programmer trip device , within PBII , Wave pro &AKR-SSD,SHD,SSF,SHF,WPS,WPH,WPF,WPX,AKR50,AKR50H Circuit breaker frame types.

## **PRODUCT SPECIFICATIONS**

| Manufacturer     | BRAH Electric                                                |  |
|------------------|--------------------------------------------------------------|--|
| Sub-Category     | Rating Plugs                                                 |  |
| Family           | Power Break II                                               |  |
| Туре             | TR16                                                         |  |
| Type For         | SSD, SHD, SSF, SHF, WPS,<br>WPH, WPF, WPX,<br>AKR50S, AKR50H |  |
| OEM Manufacturer | General Electric                                             |  |
| Amperage Min     | 1600                                                         |  |
| Amperage Max     | 1600                                                         |  |
| Trip Type        | Micro Versa Trip Plus,<br>Micro Versa Trip PM                |  |