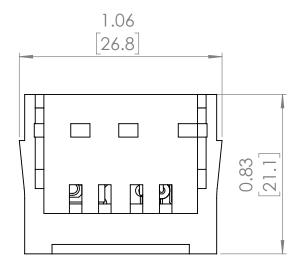

icro Versa Trip PM                |  |

Warranty: All Products sold by BRAH Electric are guaranteed to be free of defect for a period of two years, under the condition that the product has been installed and operated properly. All items proven defective within the one year period will be replaced by BRAH Electric. In the event that we cannot provide a direct replacement, your monies will be refunded in full. We are not responsible for any consequential losses or damages outside of the defective product as well as any replacements or repairs performed by another party without our written authorization from BRAH Electric.

| REVISIONS |      |             |      |          |  |
|-----------|------|-------------|------|----------|--|
| ZONE      | REV. | DESCRIPTION | DATE | APPROVED |  |







## WWW.BRAHELECTRIC.COM, 855-355-2724