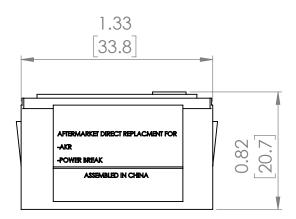

## **PRODUCT DIMENSIONS**

**REVISIONS** ZONE REV. **DESCRIPTION** DATE **APPROVED** 

NOTE: BRAH ELECTRIC **COILS ARE A DIRECT** REPLACEMENT FOR GENERAL ELECTRIC, POWER BREAK 1, TYPE TR16,1200 Amp PLUG FOR 1600 Amp CT SENSOR RATING, SUITABLE FOR USE WITH ALL TP, TC, THP, THC, AKR50, AKR50H EQUIPPED WITH MICROVERSA TRIP RMS-9 SOLID STATE ELECTRONIC TRIP UNITS.

#### UNLESS OTHERWISE NOTED

ALL DIMENSIONS ARE IN INCHES METRIC UNITS ARE DISPLAYED BENEATH IN [ MM. ]

MATERIAL

FINISH

DO NOT SCALE DRAWING