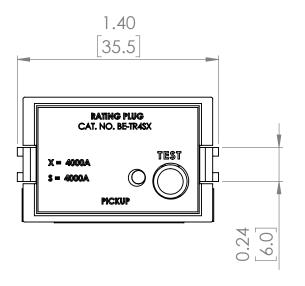

### PART NUMBER- BE-TR16S1200:

BE-TR16S1200, 1200-amp rating plug, type TR16, for use with 1600 amp CT sensor rating, suitable for General Electric Power Break I 1600 amp insulated frame types TP, TC, THP, THC, AKR50, AKR50H equipped with MicroVersaTrip RMS-9 solid state electronic trip units, direct substitute rating plug for General Electric OEM TR16S1200.

# **PRODUCT SPECIFICATIONS**

| Manufacturer     | BRAH Electric                      |
|------------------|------------------------------------|
| Sub-Category     | Rating Plugs                       |
| Family           | Power Break 1                      |
| Туре             | TR16                               |
| Type For         | TP, TC, THP, THC,<br>AKR50, AKR50H |
| OEM Manufacturer | General Electric                   |
| OEM Part Number  | TR16S1200                          |
| Amperage Min     | 1200                               |
| Amperage Max     | 1200                               |
| Trip type        | MicroVersaTrip RMS-9               |

### **RATING PLUGS**

REV.

SIZE DWG. NO. A BE-TR16S1200 SCALE:1:1 WEIGHT: 3.2 LBS SHEET 1 OF 1