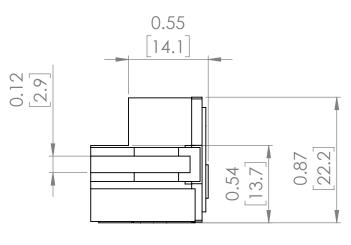

## **PRODUCT DIMENSIONS**

**REVISIONS** ZONE REV. **DESCRIPTION** DATE **APPROVED** 

NOTE: BRAH ELECTRIC **COILS ARE A DIRECT** REPLACEMENT FOR GENERAL ELECTRIC, POWER BREAK 1, TYPE TR16,1200 Amp PLUG FOR 1600 Amp CT SENSOR RATING, SUITABLE FOR USE WITH ALL TP, TC, THP, THC, AKR50, AKR50H EQUIPPED WITH MICROVERSA TRIP RMS-9 SOLID STATE ELECTRONIC TRIP UNITS.

#### UNLESS OTHERWISE NOTED

ALL DIMENSIONS ARE IN INCHES METRIC UNITS ARE DISPLAYED BENEATH IN [ MM. ]

MATERIAL

FINISH

DO NOT SCALE DRAWING