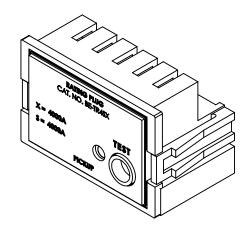

## PRODUCT DATA SHEET

RATING PLUGS
Picture is for reference only,
Actual Kit may vary slightly

### PART NUMBER- BE-TR16S1200:

BE-TR16S1200, 1200-amp rating plug, type TR16, for use with 1600 amp CT sensor rating, suitable for General Electric Power Break I 1600 amp insulated frame types TP, TC, THP, THC, AKR50, AKR50H equipped with MicroVersaTrip RMS-9 solid state electronic trip units, direct substitute rating plug for General Electric OEM TR16S1200.

# **PRODUCT SPECIFICATIONS**

| Manufacturer     | BRAH Electric                      |
|------------------|------------------------------------|
| Sub-Category     | Rating Plugs                       |
| Family           | Power Break 1                      |
| Туре             | TR16                               |
| Type For         | TP, TC, THP, THC,<br>AKR50, AKR50H |
| OEM Manufacturer | General Electric                   |
| OEM Part Number  | TR16S1200                          |
| Amperage Min     | 1200                               |
| Amperage Max     | 1200                               |
| Trip type        | MicroVersaTrip RMS-9               |