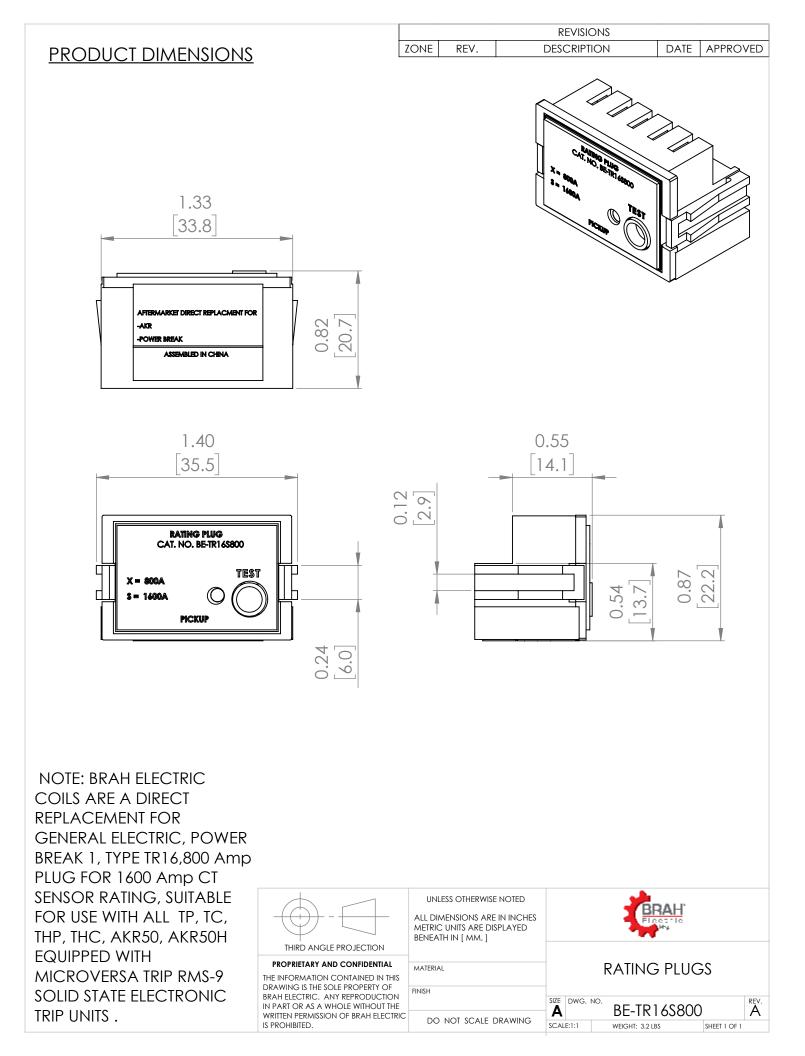

## PART NUMBER- BE-TR16S800:

BE-TR16S800, 800-amp rating plug, type TR16, for use with 1600 amp CT sensor rating, suitable for General Electric Power Break I 1600 amp insulated frame types TP, TC, THP, THC, AKR50, AKR50H equipped with MicroVersaTrip RMS-9 solid state electronic trip units, direct substitute rating plug for General Electric OEM TR16S800.

## **PRODUCT SPECIFICATIONS**

| Manufacturer     | BRAH Electric                      |
|------------------|------------------------------------|
| Sub-Category     | Rating Plugs                       |
| Family           | Power Break 1                      |
| Туре             | TR16                               |
| Type For         | TP, TC, THP, THC,<br>AKR50, AKR50H |
| OEM Manufacturer | General Electric                   |
| OEM Part Number  | TR16S800                           |
| Amperage Min     | 800                                |
| Amperage Max     | 800                                |
| Trip type        | MicroVersaTrip RMS-9               |