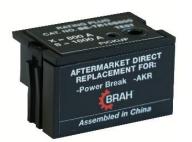

CONTACT US @ 855-355-2724 E-Mail: <u>Sales@brahelectric.com</u> www.Brahelectric.com

RATING PLUGS Picture is for reference only, Actual Kit may vary slightly

## PART NUMBER- BE-TR16S800:

BE-TR16S800, 800-amp rating plug, type TR16, for use with 1600 amp CT sensor rating, suitable for General Electric Power Break I 1600 amp insulated frame types TP, TC, THP, THC, AKR50, AKR50H equipped with MicroVersaTrip RMS-9 solid state electronic trip units, direct substitute rating plug for General Electric OEM TR16S800.