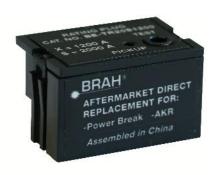

#### PRODUCT DATA SHEET

RATING PLUGS
Picture is for reference only,
Actual Kit may vary slightly

#### PART NUMBER- BE-TR20S1200:

BE-TR20S1200, 1200-amp rating plug, type TR20, for use with 2000 amp CT sensor rating, suitable for General Electric Power Break I 1600 amp insulated frame types TP, TC, THP, THC, AKRT50H equipped with MicroVersaTrip RMS-9 solid state electronic trip units, direct substitute rating plug for General Electric OEM TR20S1200.

## **PRODUCT SPECIFICATIONS**

| Manufacturer     | BRAH Electric                |
|------------------|------------------------------|
| Sub-Category     | Rating Plugs                 |
| Family           | Power Break 1                |
| Туре             | TR20                         |
| Type For         | TP, TC, THP, THC,<br>AKRT50H |
| OEM Manufacturer | General Electric             |
| OEM Part Number  | TR20S1200                    |
| Amperage Min     | 1200                         |
| Amperage Max     | 1200                         |
| Trip type        | MicroVersaTrip RMS-9         |