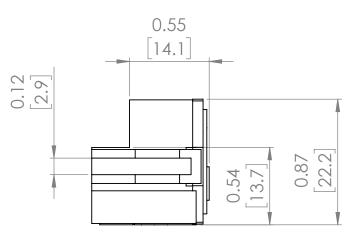

### **PRODUCT DIMENSIONS**

**REVISIONS** ZONE REV. **DESCRIPTION** DATE **APPROVED** 

NOTE: BRAH ELECTRIC **COILS ARE A DIRECT** REPLACEMENT FOR GENERAL ELECTRIC, POWER BREAK 1, TYPE TR20,1200 Amp PLUG FOR 2000 Amp CT SENSOR RATING, SUITABLE FOR USE WITH ALL TP, TC, THP, THC, AKRT50H **EQUIPPED WITH** MICROVERSA TRIP RMS-9 SOLID STATE ELECTRONIC TRIP UNITS.

# UNLESS OTHERWISE NOTED

ALL DIMENSIONS ARE IN INCHES METRIC UNITS ARE DISPLAYED BENEATH IN [ MM. ]

MATERIAL

FINISH

DO NOT SCALE DRAWING

**RATING PLUGS** 

SIZE DWG. NO. A SCALE:1:1 WEIGHT: 3.2 LBS

BE-TR20S1200