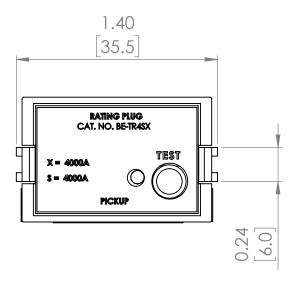

### **PRODUCT DIMENSIONS**

**REVISIONS** ZONE REV. **DESCRIPTION** DATE **APPROVED** 

NOTE: BRAH ELECTRIC **COILS ARE A DIRECT** REPLACEMENT FOR GENERAL ELECTRIC, POWER BREAK 1, TYPE TR20,1200 Amp PLUG FOR 2000 Amp CT SENSOR RATING, SUITABLE FOR USE WITH ALL TP, TC, THP, THC, AKRT50H **EQUIPPED WITH** MICROVERSA TRIP RMS-9 SOLID STATE ELECTRONIC TRIP UNITS.

# UNLESS OTHERWISE NOTED

ALL DIMENSIONS ARE IN INCHES METRIC UNITS ARE DISPLAYED BENEATH IN [ MM. ]

MATERIAL

FINISH

DO NOT SCALE DRAWING

**RATING PLUGS** 

SIZE DWG. NO. A SCALE:1:1 WEIGHT: 3.2 LBS

BE-TR20S1200