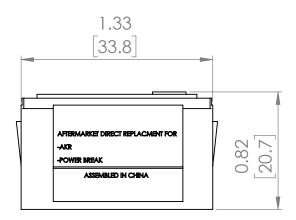

### **PRODUCT DIMENSIONS**

**REVISIONS** ZONE REV. **DESCRIPTION** DATE **APPROVED** 

NOTE: BRAH ELECTRIC **COILS ARE A DIRECT** REPLACEMENT FOR GENERAL ELECTRIC, POWER BREAK 1, TYPE TR20,1200 Amp PLUG FOR 2000 Amp CT SENSOR RATING, SUITABLE FOR USE WITH ALL TP, TC, THP, THC, AKRT50H **EQUIPPED WITH** MICROVERSA TRIP RMS-9 SOLID STATE ELECTRONIC TRIP UNITS.

# UNLESS OTHERWISE NOTED

ALL DIMENSIONS ARE IN INCHES METRIC UNITS ARE DISPLAYED BENEATH IN [ MM. ]

MATERIAL

FINISH

DO NOT SCALE DRAWING

**RATING PLUGS** 

SIZE DWG. NO. A SCALE:1:1 WEIGHT: 3.2 LBS

BE-TR20S1200