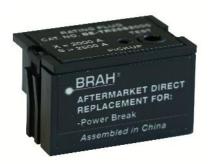

CONTACT US @ 855-355-2724 E-Mail: <u>Sales@brahelectric.com</u> www.Brahelectric.com

RATING PLUGS Picture is for reference only, Actual Kit may vary slightly

## PART NUMBER- BE-TR25S2000:

BE-TR25S2000, 2000-amp rating plug, type TR25, for use with 2500 amp CT sensor rating, suitable for General Electric Power Break I 2500 amp insulated frame types TP, TC, THP, THC equipped with MicroVersaTrip RMS-9 solid state electronic trip units, direct substitute rating plug for General Electric OEM TR25S2000.