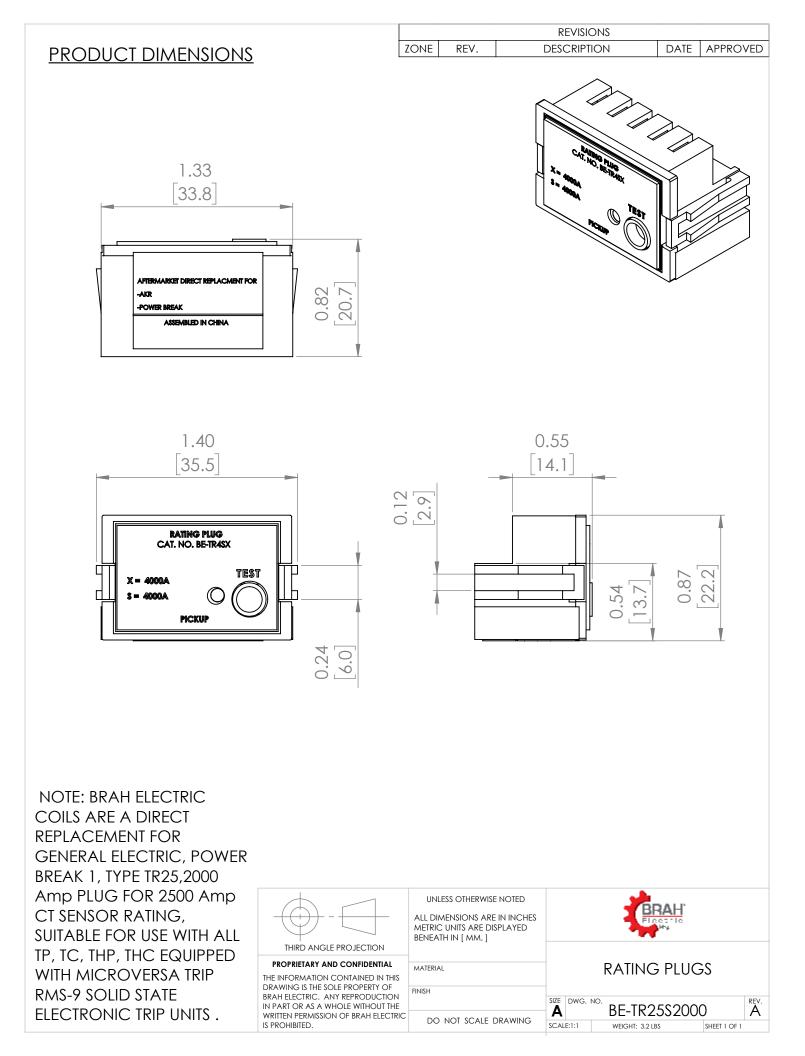

## PART NUMBER- BE-TR25S2000:

BE-TR25S2000, 2000-amp rating plug, type TR25, for use with 2500 amp CT sensor rating, suitable for General Electric Power Break I 2500 amp insulated frame types TP, TC, THP, THC equipped with MicroVersaTrip RMS-9 solid state electronic trip units, direct substitute rating plug for General Electric OEM TR25S2000.

## PRODUCT SPECIFICATIONS

| Manufacturer     | BRAH Electric        |
|------------------|----------------------|
| Sub-Category     | Rating Plugs         |
| Family           | Power Break 1        |
| Туре             | TR25                 |
| Type For         | TP, TC, THP, THC     |
| OEM Manufacturer | General Electric     |
| OEM Part Number  | TR25S2000            |
| Amperage Min     | 2000                 |
| Amperage Max     | 2000                 |
| Trip type        | MicroVersaTrip RMS-9 |