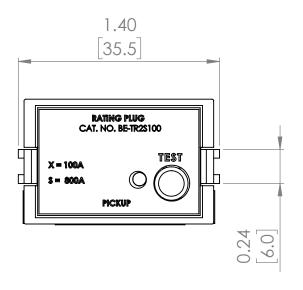

# **PRODUCT DIMENSIONS**

**REVISIONS** DATE APPROVED ZONE REV. **DESCRIPTION** 

NOTE: BRAH ELECTRIC **COILS ARE A DIRECT** REPLACEMENT FOR GENERAL ELECTRIC, POWER BREAK 1, TYPE TR2, 100 Amp PLUG FOR 200 Amp CT SENSOR RATING, SUITABLE FOR USE WITH ALL TP, TC, THP, THC **EQUIPPED WITH** MICROVERSA TRIP RMS-9 SOLID STATE ELECTRONIC TRIP UNITS.

#### UNLESS OTHERWISE NOTED

ALL DIMENSIONS ARE IN INCHES METRIC UNITS ARE DISPLAYED BENEATH IN [ MM. ]

MATERIAL

FINISH

DO NOT SCALE DRAWING

### **RATING PLUGS**

SIZE DWG. NO. A REV. Α BE-TR2S100 SCALE:1:1 WEIGHT: 3.2 LBS SHEET 1 OF 1