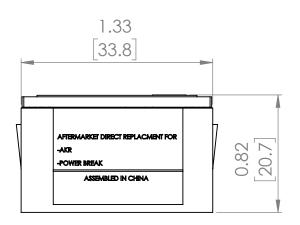

# **PRODUCT DIMENSIONS**

**REVISIONS** DATE APPROVED ZONE REV. **DESCRIPTION** 

NOTE: BRAH ELECTRIC **COILS ARE A DIRECT** REPLACEMENT FOR GENERAL ELECTRIC, POWER BREAK 1, TYPE TR2, 100 Amp PLUG FOR 200 Amp CT SENSOR RATING, SUITABLE FOR USE WITH ALL TP, TC, THP, THC **EQUIPPED WITH** MICROVERSA TRIP RMS-9 SOLID STATE ELECTRONIC TRIP UNITS.

#### UNLESS OTHERWISE NOTED

ALL DIMENSIONS ARE IN INCHES METRIC UNITS ARE DISPLAYED BENEATH IN [ MM. ]

MATERIAL

FINISH

DO NOT SCALE DRAWING

### **RATING PLUGS**

SIZE DWG. NO. A REV. Α BE-TR2S100 SCALE:1:1 WEIGHT: 3.2 LBS SHEET 1 OF 1