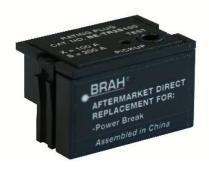

### **PART NUMBER- BE-TR2S100:**

BE-TR2S100, 100-amp rating plug, type TR2, for use with 200 amp CT sensor rating, suitable for General Electric Power Break I 800 amp insulated frame types TP, TC, THP, THC equipped with MicroVersaTrip RMS-9 solid state electronic trip units, direct substitute rating plug for General Electric OEM TR2S100.

## **PRODUCT SPECIFICATIONS**

| Manufacturer     | BRAH Electric        |
|------------------|----------------------|
| Sub-Category     | Rating Plugs         |
| Family           | Power Break 1        |
| Туре             | TR2                  |
| Type For         | TP, TC, THP, THC     |
| OEM Manufacturer | General Electric     |
| OEM Part Number  | TR2S100              |
| Amperage Min     | 100                  |
| Amperage Max     | 100                  |
| Trip type        | MicroVersaTrip RMS-9 |