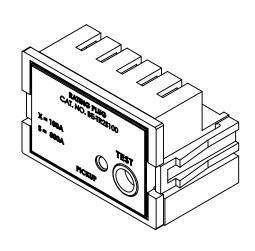

### **PART NUMBER- BE-TR2S100:**

BE-TR2S100, 100-amp rating plug, type TR2, for use with 200 amp CT sensor rating, suitable for General Electric Power Break I 800 amp insulated frame types TP, TC, THP, THC equipped with MicroVersaTrip RMS-9 solid state electronic trip units, direct substitute rating plug for General Electric OEM TR2S100.

## **PRODUCT SPECIFICATIONS**

| Manufacturer     | BRAH Electric        |
|------------------|----------------------|
| Sub-Category     | Rating Plugs         |
| Family           | Power Break 1        |
| Туре             | TR2                  |
| Type For         | TP, TC, THP, THC     |
| OEM Manufacturer | General Electric     |
| OEM Part Number  | TR2S100              |
| Amperage Min     | 100                  |
| Amperage Max     | 100                  |
| Trip type        | MicroVersaTrip RMS-9 |