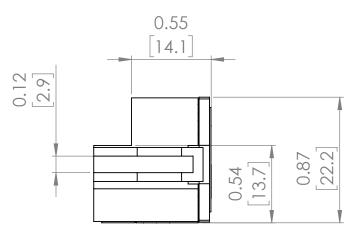

# **PRODUCT DIMENSIONS**

**REVISIONS** DATE APPROVED ZONE REV. **DESCRIPTION** 

NOTE: BRAH ELECTRIC **COILS ARE A DIRECT** REPLACEMENT FOR GENERAL ELECTRIC, POWER BREAK 1, TYPE TR2, 100 Amp PLUG FOR 200 Amp CT SENSOR RATING, SUITABLE FOR USE WITH ALL TP, TC, THP, THC **EQUIPPED WITH** MICROVERSA TRIP RMS-9 SOLID STATE ELECTRONIC TRIP UNITS.

#### UNLESS OTHERWISE NOTED

ALL DIMENSIONS ARE IN INCHES METRIC UNITS ARE DISPLAYED BENEATH IN [ MM. ]

MATERIAL

FINISH

DO NOT SCALE DRAWING

### **RATING PLUGS**

SIZE DWG. NO. A REV. Α BE-TR2S100 SCALE:1:1 WEIGHT: 3.2 LBS SHEET 1 OF 1