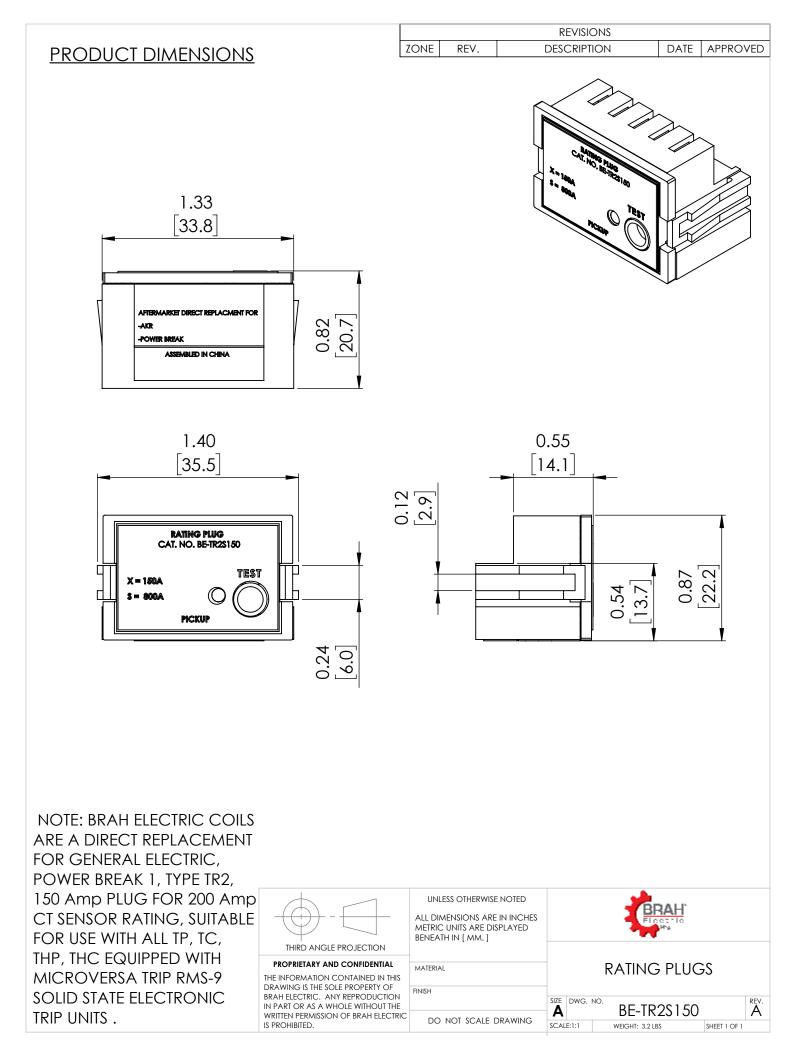

## PART NUMBER- BE-TR2S150:

BE-TR2S150, 150-amp rating plug, type TR2, for use with 200 amp CT sensor rating, suitable for General Electric Power Break I 800 amp insulated frame types TP, TC, THP, THC equipped with MicroVersaTrip RMS-9 solid state electronic trip units, direct substitute rating plug for General Electric OEM TR2S150.

## **PRODUCT SPECIFICATIONS**

| Manufacturer     | BRAH Electric        |
|------------------|----------------------|
| Sub-Category     | Rating Plugs         |
| Family           | Power Break 1        |
| Туре             | TR2                  |
| Type For         | TP, TC, THP, THC     |
| OEM Manufacturer | General Electric     |
| OEM Part Number  | TR2S150              |
| Amperage Min     | 150                  |
| Amperage Max     | 150                  |
| Trip type        | MicroVersaTrip RMS-9 |