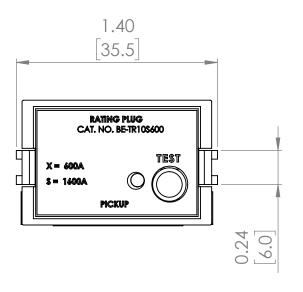

# **PRODUCT DIMENSIONS**

**REVISIONS** ZONE REV. **DESCRIPTION** DATE **APPROVED** 

NOTE: BRAH ELECTRIC **COILS ARE A DIRECT** REPLACEMENT FOR GENERAL ELECTRIC, POWER BREAK 1, TYPE TR2, 2000 Amp PLUG FOR 2000 Amp CT SENSOR RATING, SUITABLE FOR USE WITH TP, TC, THP, THC EQUIPPED WITH MICROVERSA TRIP RMS-9 SOLID STATE ELECTRONIC TRIP UNITS.

# UNLESS OTHERWISE NOTED ALL DIMENSIONS ARE IN INCHES METRIC UNITS ARE DISPLAYED BENEATH IN [ MM. ]

MATERIAL

FINISH

DO NOT SCALE DRAWING

#### **RATING PLUGS**

| SIZE | DWG.  | BE-TR2XS        |              | REV. |
|------|-------|-----------------|--------------|------|
| SCAL | E:1:1 | WEIGHT: 3.2 LBS | SHEET 1 OF 1 |      |