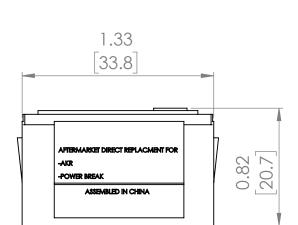

# **PRODUCT DIMENSIONS**

**REVISIONS** ZONE REV. **DESCRIPTION** DATE **APPROVED** 

NOTE: BRAH ELECTRIC **COILS ARE A DIRECT** REPLACEMENT FOR GENERAL ELECTRIC, POWER BREAK 1, TYPE TR2, 2000 Amp PLUG FOR 2000 Amp CT SENSOR RATING, SUITABLE FOR USE WITH TP, TC, THP, THC EQUIPPED WITH MICROVERSA TRIP RMS-9 SOLID STATE ELECTRONIC TRIP UNITS.

# UNLESS OTHERWISE NOTED ALL DIMENSIONS ARE IN INCHES METRIC UNITS ARE DISPLAYED BENEATH IN [ MM. ]

MATERIAL

FINISH

DO NOT SCALE DRAWING

#### **RATING PLUGS**

| SIZE | DWG.  | BE-TR2XS        |              | REV. |
|------|-------|-----------------|--------------|------|
| SCAL | E:1:1 | WEIGHT: 3.2 LBS | SHEET 1 OF 1 |      |