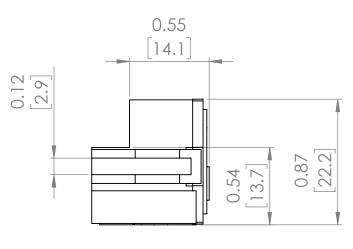

# **PRODUCT DIMENSIONS**

**REVISIONS** ZONE REV. **DESCRIPTION** DATE **APPROVED** 

NOTE: BRAH ELECTRIC **COILS ARE A DIRECT** REPLACEMENT FOR GENERAL ELECTRIC, POWER BREAK 1, TYPE TR2, 2000 Amp PLUG FOR 2000 Amp CT SENSOR RATING, SUITABLE FOR USE WITH TP, TC, THP, THC EQUIPPED WITH MICROVERSA TRIP RMS-9 SOLID STATE ELECTRONIC TRIP UNITS.

# UNLESS OTHERWISE NOTED ALL DIMENSIONS ARE IN INCHES METRIC UNITS ARE DISPLAYED BENEATH IN [ MM. ]

MATERIAL

FINISH

DO NOT SCALE DRAWING

#### **RATING PLUGS**

| SIZE | DWG.  | BE-TR2XS        |              | REV. |
|------|-------|-----------------|--------------|------|
| SCAL | E:1:1 | WEIGHT: 3.2 LBS | SHEET 1 OF 1 |      |