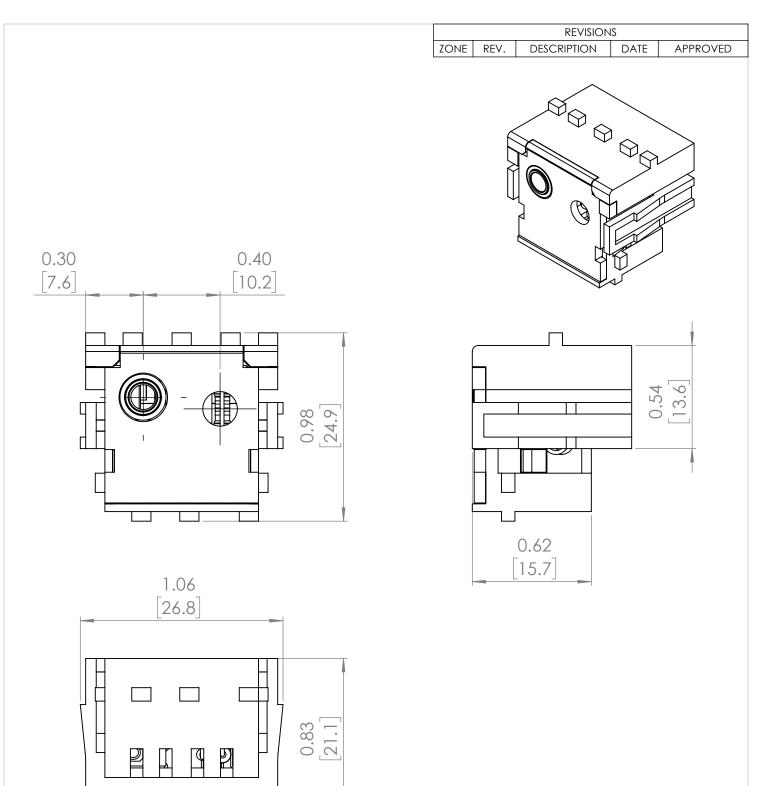

## WWW.BRAHELECTRIC.COM,

| THIRD ANGLE PROJECTION |  |  |  |  |
|------------------------|--|--|--|--|
|                        |  |  |  |  |

PROPRIETARY AND CONFIDENTIAL

THE INFORMATION CONTAINED IN THIS DRAWING IS THE SOLE PROPERTY OF BRAH ELECTRIC. ANY REPRODUCTION IN PART OR AS A WHOLE WITHOUT THE WRITTEN PERMISSION OF BRAH ELECTRIC IS PROHIBITED.

|                                                                                  | UNLESS OTHERWISE NOTED |           |      |   |
|----------------------------------------------------------------------------------|------------------------|-----------|------|---|
| ALL DIMENSIONS ARE IN INCHES<br>METRIC UNITS ARE DISPLAYED<br>BENEATH IN [ MM. ] |                        |           |      |   |
|                                                                                  |                        |           |      |   |
|                                                                                  | MATERIAL               |           |      |   |
|                                                                                  | FINISH                 |           |      |   |
|                                                                                  |                        | SIZE      | DWG. | N |
| do not scale drawing                                                             |                        | A         |      |   |
|                                                                                  |                        | SCALE:2:1 |      |   |

BE-TR30B1200

WEIGHT: 3.2 LBS

AREV.

SHEET 1 OF 1