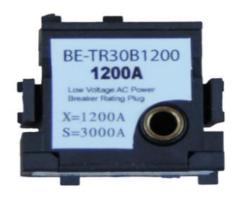

**Rating Plugs** 

Picture is for reference only, Actual Kit may vary slightly

## PART NUMBER- BE-TR30B1200

BE-TR30B1200, BRAH Electrical, Power Breaker II, type TR30, interchangeable rating plug, 1200A, to be Used with the 3000A Micro versa Trip Plus, Micro versa trip PM Programmer trip device, within PBII- SSD,SHD,SSF,SHF Circuit breaker frame types.

## **PRODUCT SPECIFICATIONS**

| Manufacturer     | BRAH Electric                                 |  |
|------------------|-----------------------------------------------|--|
| Sub-Category     | Rating Plugs                                  |  |
| Family           | Power Break II                                |  |
| Туре             | TR30                                          |  |
| Type For         | SSD, SHD, SSF, SHF                            |  |
| OEM Manufacturer | General Electric                              |  |
| Amperage Min     | 1200                                          |  |
| Amperage Max     | 1200                                          |  |
| Trip Type        | Micro Versa Trip Plus,<br>Micro Versa Trip PM |  |